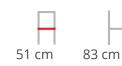

Hospitality Furniture Concepts



ARTU SG

A comfortable and versatile collection with a wraparound back. Ideal for use in contract and residential environments. The collection "Artù" composed of Side Chair, Barstool, Lounge and Sofa bed, offers the choice of wooden or brass cover feet.

## Dimensions



51 cm











#### ADDITIONAL INFORMATION

| Arms     | <u>No</u>            |
|----------|----------------------|
| Leadtime | <u>12 weeks +</u>    |
| Linking  | <u>No</u>            |
| Material | <u>Upholstered</u>   |
| Stacking | <u>No</u>            |
| Price    | <u>More than 500</u> |

# **Brand Content**

A comfortable and versatile collection with a wraparound back. Ideal for use in contract and residential environments. The collection "Artù" composed of Side Chair, Barstool, Lounge and Sofa bed, offers the choice of wooden or brass cover feet.

### Dimensions



#### BRAND

### Accento

Proudly made in Italy, Accento secures only the finest materials, capable of fully expressing the values of craftsmanship and creativity of its products. Beech and oak seasoned for the right time in