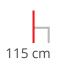

Hospitality Furniture Concepts



ARTU SG

A comfortable and versatile collection with a wraparound back. Ideal for use in contract and residential environments. The collection "Artù" composed of Side Chair, Barstool, Lounge and Sofa bed, offers the choice of wooden or brass cover feet.

## Dimensions



51 cm











#### ADDITIONAL INFORMATION

| Arms     | <u>No</u>            |
|----------|----------------------|
| Leadtime | <u>12 weeks +</u>    |
| Linking  | <u>No</u>            |
| Material | <u>Upholstered</u>   |
| Stacking | <u>No</u>            |
| Price    | <u>More than 500</u> |

# **Brand Content**

A comfortable and versatile collection with a wraparound back. Ideal for use in contract and residential environments. The collection "Artù" composed of Side Chair, Barstool, Lounge and Sofa bed, offers the choice of wooden or brass cover feet.

### Dimensions



#### BRAND

### Accento

Proudly made in Italy, Accento secures only the finest materials, capable of fully expressing the values of craftsmanship and creativity of its products. Beech and oak seasoned for the righ