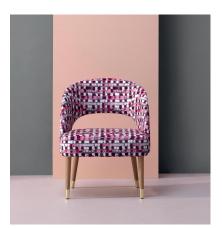

Hospitality Furniture Concepts

ARTU SG

A comfortable and versatile collection with a wraparound back. Ideal for use in contract and residential environments. The collection "Artù" composed of Side Chair, Barstool, Lounge and Sofa bed, offers the choice of wooden or brass cover feet.

# **Brand Content**

A comfortable and versatile collection with a wraparound back. Ideal for use in contract and residential environments. The collection "Artù" composed of Side Chair, Barstool, Lounge and Sofa bed, offers the choice of wooden or brass cover feet.