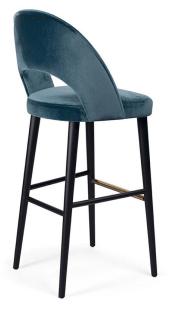

Hospitality Furniture Concepts

ARTU SG

A comfortable and versatile collection with a wraparound back. Ideal for use in contract and residential environments. The collection "Artù" composed of Side Chair, Barstool, Lounge and Sofa bed, offers the choice of wooden or brass cover feet.

# **Brand Content**

A comfortable and versatile collection with a wraparound back. Ideal for use in contract and residential environments. The collection "Artù" composed of Side Chair, Barstool, Lounge and Sofa bed, offers the choice of wooden or brass cover feet.