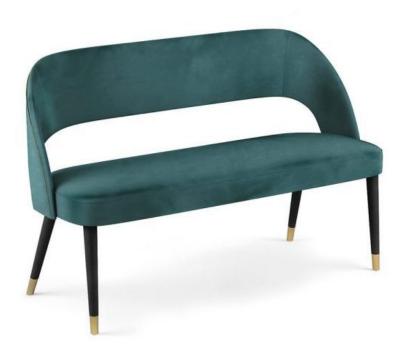

## ARTU'D EXTRA DELUXE

**DESIGN: STUDIO ACCENTO** 

WOOD: BEECH

MEASURE (cm): height 79 seat height 43 depth 59 width 124

## **Brand Content**

**DESIGN: STUDIO ACCENTO** 

WOOD: BEECH
MEASURE (cm):

height 79 seat height 43 depth 59 width 124

**BRAND** 