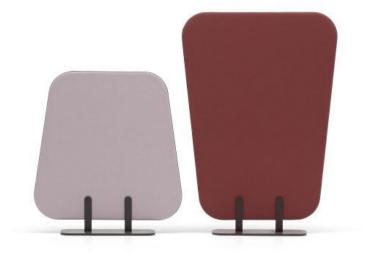

### **ARTY ACOUSTIC**

**Arty High** Technical data: total height cm 185, total width cm 126, total depth cm 24, fabric consumption m 2,70, leather consumption sq/m 5,20. Materials and finishes: metal base. Plywood panel upholstered with plain fabric. Powder coated steel base.

## **Arty Low**

Technical data: total height cm 132, total width cm 126, total depth cm 24, fabric consumption m 3,70, leather consumption sq/m 7,30. Materials and finishes: metal base. Plywood panel upholstered with plain fabric. Powder coated steel base.

ADDITIONAL INFORMATION

Leadtime

<u>12 weeks +</u>

**Arty High** Technical data: total height cm 185, total width cm 126, total depth cm 24, fabric consumption m 2,70, leather consumption sq/m 5,20. Materials and finishes: metal base. Plywood panel upholstered with plain fabric. Powder coated steel base.

# **Arty Low**

Technical data: total height cm 132, total width cm 126, total depth cm 24, fabric consumption m 3,70, leather consumption sq/m 7,30. Materials and finishes: metal base. Plywood panel upholstered with plain fabric. Powder coated steel base.