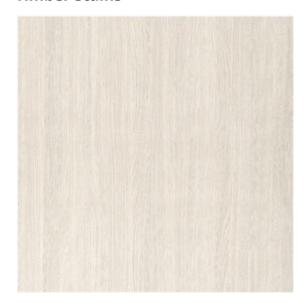

### **Timber Stains**

000 White Wash

100 natural

046 light walnut - rustical

014 mahogany

151 dark walnut - brown

063 black

041 grey