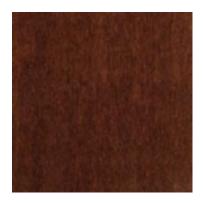

#### ASPIRE TABLE TOP - VIC ASH TOP WITH METAL PLATE

Custom made table top with white underplate

This underplate can be utilised with a variety of woods

**ADDITIONAL INFORMATION** 

Leadtime

2 - 4 weeks

**Timber Stains** 

000 White Wash

100 natural

046 light walnut - rustical

014 mahogany

151 dark walnut - brown

063 black

041 grey

PEFC – Programme for Endorsement of Forest Certification Schemes