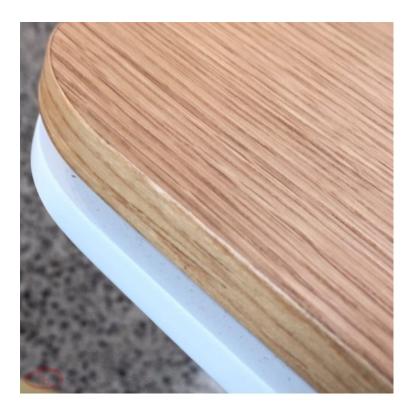

#### ASPIRE TABLE TOP - VIC ASH TOP WITH METAL PLATE

Custom made table top with white underplate

This underplate can be utilised with a variety of woods

**ADDITIONAL INFORMATION** 

Leadtime

2 - 4 weeks

**Timber Stains** 

<u>Kon</u>

Our Aspire Table was used at The Re-Up Cafe

Custom made table top with white underplate

This underplate can be utilised with a variety of woods