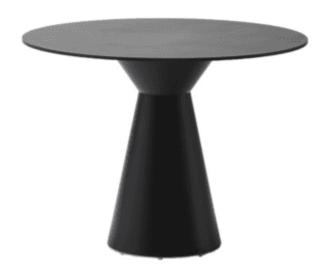

## **Base Pairing Ideas**

<u>Kon</u>

Our Aspire Table was used at The Re-Up Cafe

Custom made table top with white underplate

This underplate can be utilised with a variety of woods