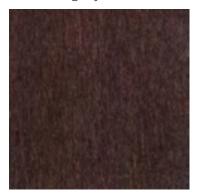

#### ASPIRE TABLE TOP - VIC ASH TOP WITH METAL PLATE

Custom made table top with white underplate

This underplate can be utilised with a variety of woods

**ADDITIONAL INFORMATION** 

Leadtime

2 - 4 weeks

**Timber Stains** 

000 White Wash

100 natural

046 light walnut - rustical

014 mahogany

151 dark walnut - brown

063 black

041 grey

PEFC – Programme for Endorsement of Forest Certification Schemes