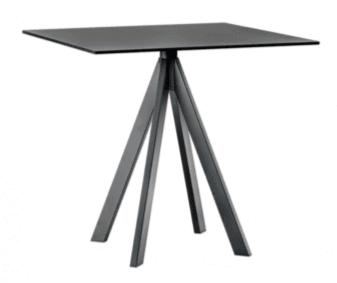

#### ASPIRE TABLE TOP - VIC ASH TOP WITH METAL PLATE

Custom made table top with white underplate

This underplate can be utilised with a variety of woods

**ADDITIONAL INFORMATION** 

Leadtime

2 - 4 weeks

**Timber Stains** 

<u>Kon</u>

Our Aspire Table was used at The Re-Up Cafe

Custom made table top with white underplate

This underplate can be utilised with a variety of woods