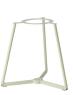

#### **ATOMO - 3 LEGS LOW TABLE**

The Atomo project stems from the need to create a table capable of fitting into any environment and becoming its focal point. Lightweight and sturdy, the aluminium structure consists of a die-cast ground base onto which the legs supporting the top are attached. Every shape detail, such as the refined connection between the base and the tubular elements, responds to an aesthetic research that appropriates the most advanced production technology to outline a balanced and contemporary product in style. The wide range of colours and many finishes make it possible to meet the requirements of any space, be it a refined interior or an elegant outdoor space.

The Atomo project stems from the need to create a table capable of fitting into any environment and becoming its focal point. Lightweight and sturdy, the aluminium structure consists of a die-cast ground base onto which the legs supporting the top are attached. Every shape detail, such as the refined connection between the base and the tubular elements, responds to an aesthetic research that appropriates the most advanced production technology to outline a balanced and contemporary product in style. The wide range of colours and many finishes make it possible to meet the requirements of any space, be it a refined interior or an elegant outdoor space.