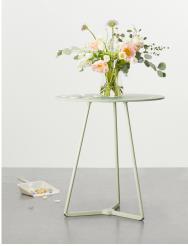

#### **ATOMO - 3 LEGS LOW TABLE**

The Atomo project stems from the need to create a table capable of fitting into any environment and becoming its focal point. Lightweight and sturdy, the aluminium structure consists of a die-cast ground base onto which the legs supporting the top are attached. Every shape detail, such as the refined connection between the base and the tubular elements, responds to an aesthetic research that appropriates the most advanced production technology to outline a balanced and contemporary product in style. The wide range of colours and many finishes make it possible to meet the requirements of any space, be it a refined interior or an elegant outdoor space.

The Atomo project stems from the need to create a table capable of fitting into any environment and becoming its focal point. Lightweight and sturdy, the aluminium structure consists of a die-cast ground base onto which the legs supporting the top are attached. Every shape detail, such as the refined connection between the base and the tubular elements, responds to an aesthetic research that appropriates the most advanced production technology to outline a balanced and contemporary product in style. The wide range of colours and many finishes make it possible to meet the requirements of any space, be it a refined interior or an elegant outdoor space.