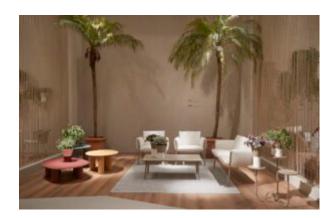

The Atomo project stems from the need to create a table capable of fitting into any environment and becoming its focal point. Lightweight and sturdy, the aluminium structure consists of a die-cast ground base onto which the legs supporting the top are attached. Every shape detail, such as the refined connection between the base and the tubular elements, responds to an aesthetic research that appropriates the most advanced production technology to outline a balanced and contemporary product in style. The wide range of colours and many finishes make it possible to meet the requirements of any space, be it a refined interior or an elegant outdoor space.















#### **ADDITIONAL INFORMATION**

Leadtime <u>12 weeks +</u>

LinkingNoMaterialMetalStackingNo

## **Related Blog Content**





S•CAB at Salone del Mobile.Milano: A Showcase of Innovative Design

The Salone del Mobile.Milano, one of the world's most prestigious design events, recently hosted SCAB, [...] 08 May

#### **Brand Content**





### **S•CAB News 2023**



## Outdoor



**SCAB Design - Outdoor 2023** 



**Other Assets** 

# Finishes page



**S•CAB Finishes** 

**About the brand** 





S•CAB STUDIO is a place for open dialogue and exchange between the company and architects or interior decorators to communicate their world, their energy and passion. Both for indoor and outdoor environments.

A dedicated, special area to broaden the knowledge of a brand that has been synonymous with quality, innovation, and research for over 60 years, in addition to style and comfort.

Thus begins, today, a new journey