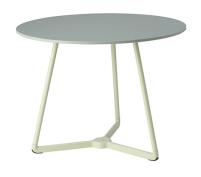

#### **ATOMO - 3 LEGS LOW TABLE**

The Atomo project stems from the need to create a table capable of fitting into any environment and becoming its focal point. Lightweight and sturdy, the aluminium structure consists of a die-cast ground base onto which the legs supporting the top are attached. Every shape detail, such as the refined connection between the base and the tubular elements, responds to an aesthetic research that appropriates the most advanced production technology to outline a balanced and contemporary product in style. The wide range of colours and many finishes make it possible to meet the requirements of any space, be it a refined interior or an elegant outdoor space.

The Atomo project stems from the need to create a table capable of fitting into any environment and becoming its focal point. Lightweight and sturdy, the aluminium structure consists of a die-cast ground base onto which the legs supporting the top are attached. Every shape detail, such as the refined connection between the base and the tubular elements, responds to an aesthetic research that appropriates the most advanced production technology to outline a balanced and contemporary product in style. The wide range of colours and many finishes make it possible to meet the requirements of any space, be it a refined interior or an elegant outdoor space.