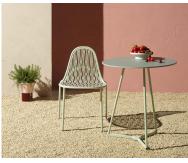

#### **ATOMO - 3 LEGS TABLE**

The Atomo project stems from the need to create a table capable of fitting into any environment and becoming its focal point. Lightweight and sturdy, the aluminium structure consists of a die-cast ground base onto which the legs supporting the top are attached. Every shape detail, such as the refined connection between the base and the tubular elements, responds to an aesthetic research that appropriates the most advanced production technology to outline a balanced and contemporary product in style. The wide range of colours and many finishes make it possible to meet the requirements of any space, be it a refined interior or an elegant outdoor space.

The Atomo project stems from the need to create a table capable of fitting into any environment and becoming its focal point. Lightweight and sturdy, the aluminium structure consists of a die-cast ground base onto which the legs supporting the top are attached. Every shape detail, such as the refined connection between the base and the tubular elements, responds to an aesthetic research that appropriates the most advanced production technology to outline a balanced and contemporary product in style. The wide range of colours and many finishes make it possible to meet the requirements of any space, be it a refined interior or an elegant outdoor space.