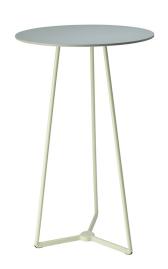

#### **ATOMO - 3 LEGS TABLE**

The Atomo project stems from the need to create a table capable of fitting into any environment and becoming its focal point. Lightweight and sturdy, the aluminium structure consists of a die-cast ground base onto which the legs supporting the top are attached. Every shape detail, such as the refined connection between the base and the tubular elements, responds to an aesthetic research that appropriates the most advanced production technology to outline a balanced and contemporary product in style. The wide range of colours and many finishes make it possible to meet the requirements of any space, be it a refined interior or an elegant outdoor space.

The Atomo project stems from the need to create a table capable of fitting into any environment and becoming its focal point. Lightweight and sturdy, the aluminium structure consists of a die-cast ground base onto which the legs supporting the top are attached. Every shape detail, such as the refined connection between the base and the tubular elements, responds to an aesthetic research that appropriates the most advanced production technology to outline a balanced and contemporary product in style. The wide range of colours and many finishes make it possible to meet the requirements of any space, be it a refined interior or an elegant outdoor space.