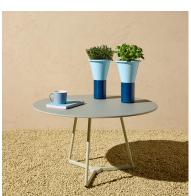

#### **ATOMO - 3 LEGS TABLE**



The Atomo project stems from the need to create a table capable of fitting into any environment and becoming its focal point. Lightweight and sturdy, the aluminium structure consists of a die-cast ground base onto which the legs supporting the top are attached. Every shape detail, such as the refined connection between the base and the tubular elements, responds to an aesthetic research that appropriates the most advanced production technology to outline a balanced and contemporary product in style. The wide range of colours and many finishes make it possible to meet the requirements of any space, be it a refined interior or an elegant outdoor space.













#### ADDITIONAL INFORMATION

Leadtime <u>12 weeks +</u>

LinkingNoMaterialMetalStackingNo

## **Related Blog Content**





S•CAB at Salone del Mobile.Milano: A Showcase of Innovative Design

The Salone del Mobile.Milano, one of the world's most prestigious design events, recently hosted SCAB, [...] 08 May

#### **Brand Content**





### **S•CAB News 2023**



## Outdoor



**SCAB Design - Outdoor 2023** 



**Other Assets** 

# Finishes page



**S•CAB Finishes** 

**About the brand** 





S•CAB STUDIO is a place for open dialogue and exchange between the company and architects or interior decorators to communicate their world, their energy and passion. Both for indoor and outdoor environments.

A dedicated, special area to broaden the knowledge of a brand that has been synonymous w