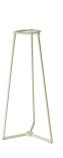

#### **ATOMO - 3 LEGS TABLE**

The Atomo project stems from the need to create a table capable of fitting into any environment and becoming its focal point. Lightweight and sturdy, the aluminium structure consists of a die-cast ground base onto which the legs supporting the top are attached. Every shape detail, such as the refined connection between the base and the tubular elements, responds to an aesthetic research that appropriates the most advanced production technology to outline a balanced and contemporary product in style. The wide range of colours and many finishes make it possible to meet the requirements of any space, be it a refined interior or an elegant outdoor space.

The Atomo project stems from the need to create a table capable of fitting into any environment and becoming its focal point. Lightweight and sturdy, the aluminium structure consists of a die-cast ground base onto which the legs supporting the top are attached. Every shape detail, such as the refined connection between the base and the tubular elements, responds to an aesthetic research that appropriates the most advanced production technology to outline a balanced and contemporary product in style. The wide range of colours and many finishes make it possible to meet the requirements of any space, be it a refined interior or an elegant outdoor space.