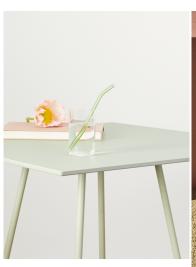

#### ATOMO - 4 LEGS LOW TABLE

The Atomo project stems from the need to create a table capable of fitting into any environment and becoming its focal point. Lightweight and sturdy, the aluminium structure consists of a die-cast ground base onto which the legs supporting the top are attached. Every shape detail, such as the refined connection between the base and the tubular elements, responds to an aesthetic research that appropriates the most advanced production technology to outline a balanced and contemporary product in style. The wide range of colours and many finishes make it possible to meet the requirements of any space, be it a refined interior or an elegant outdoor space.

The Atomo project stems from the need to create a table capable of fitting into any environment and becoming its focal point. Lightweight and sturdy, the aluminium structure consists of a die-cast ground base onto which the legs supporting the top are attached. Every shape detail, such as the refined connection between the base and the tubular elements, responds to an aesthetic research that appropriates the most advanced production technology to outline a balanced and contemporary product in style. The wide range of colours and many finishes make it possible to meet the requirements of any space, be it a refined interior or an elegant outdoor space.