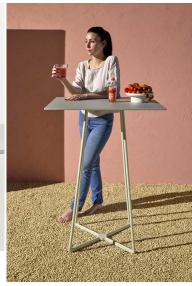

#### ATOMO - 4 LEGS LOW TABLE

The Atomo project stems from the need to create a table capable of fitting into any environment and becoming its focal point. Lightweight and sturdy, the aluminium structure consists of a die-cast ground base onto which the legs supporting the top are attached. Every shape detail, such as the refined connection between the base and the tubular elements, responds to an aesthetic research that appropriates the most advanced production technology to outline a balanced and contemporary product in style. The wide range of colours and many finishes make it possible to meet the requirements of any space, be it a refined interior or an elegant outdoor space.

The Atomo project stems from the need to create a table capable of fitting into any environment and becoming its focal point. Lightweight and sturdy, the aluminium structure consists of a die-cast ground base onto which the legs supporting the top are attached. Every shape detail, such as the refined connection between the base and the tubular elements, responds to an aesthetic research that appropriates the most advanced production technology to outline a balanced and contemporary product in style. The wide range of colours and many finishes make it possible to meet the requirements of any space, be it a refined interior or an elegant outdoor space.