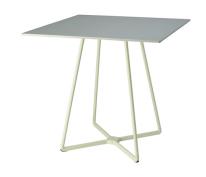

#### ATOMO - 4 LEGS LOW TABLE

The Atomo project stems from the need to create a table capable of fitting into any environment and becoming its focal point. Lightweight and sturdy, the aluminium structure consists of a die-cast ground base onto which the legs supporting the top are attached. Every shape detail, such as the refined connection between the base and the tubular elements, responds to an aesthetic research that appropriates the most advanced production technology to outline a balanced and contemporary product in style. The wide range of colours and many finishes make it possible to meet the requirements of any space, be it a refined interior or an elegant outdoor space.

The Atomo project stems from the need to create a table capable of fitting into any environment and becoming its focal point. Lightweight and sturdy, the aluminium structure consists of a die-cast ground base onto which the legs supporting the top are attached. Every shape detail, such as the refined connection between the base and the tubular elements, responds to an aesthetic research that appropriates the most advanced production technology to outline a balanced and contemporary product in style. The wide range of colours and many finishes make it possible to meet the requirements of any space, be it a refined interior or an elegant outdoor space.