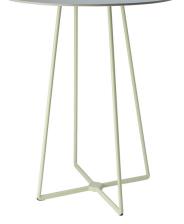

#### ATOMO - 4 LEGS TABLE

The Atomo project stems from the need to create a table capable of fitting into any environment and becoming its focal point. Lightweight and sturdy, the aluminium structure consists of a die-cast ground base onto which the legs supporting the top are attached. Every shape detail, such as the refined connection between the base and the tubular elements, responds to an aesthetic research that appropriates the most advanced production technology to outline a balanced and contemporary product in style. The wide range of colours and many finishes make it possible to meet the requirements of any space, be it a refined interior or an elegant outdoor space.

The Atomo project stems from the need to create a table capable of fitting into any environment and becoming its focal point. Lightweight and sturdy, the aluminium structure consists of a die-cast ground base onto which the legs supporting the top are attached. Every shape detail, such as the refined connection between the base and the tubular elements, responds to an aesthetic research that appropriates the most advanced production technology to outline a balanced and contemporary product in style. The wide range of colours and many finishes make it possible to meet the requirements of any space, be it a refined interior or an elegant outdoor space.