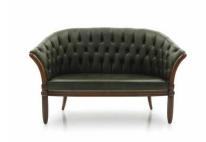

## **AUGUSTO SOFA**

Comfortable classic style 2 (or 3) seater sofa with enveloping beech wood structure, upholstered in black leather with a deep-buttoned back; ideal also for the contract market. Walnut polished finish; seat padded with webbing and foam. Every product can be customised according to customer requirements.

## **Brand Content**

Comfortable classic style 2 (or 3) seater sofa with enveloping beech wood structure, upholstered in black leather with a deep-buttoned back; ideal also for the contract market. Walnut polished finish; seat padded with webbing and foam. Every product can be customised according to customer requirements.