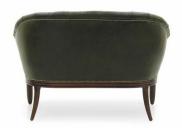

## **AUGUSTO SOFA**

Comfortable classic style 2 (or 3) seater sofa with enveloping beech wood structure, upholstered in black leather with a deep-buttoned back; ideal also for the contract market. Walnut polished finish; seat padded with webbing and foam. Every product can be customised according to customer requirements.

## **Brand Content**

Comfortable classic style 2 (or 3) seater sofa with enveloping beech wood structure, upholstered in black leather with a deep-buttoned back; ideal also for the contract market. Walnut polished finish; seat padded with webbing and foam. Every product can be customised according to customer requirements.