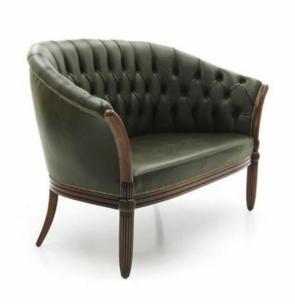

## **AUGUSTO SOFA**

Comfortable classic style 2 (or 3) seater sofa with enveloping beech wood structure, upholstered in black leather with a deep-buttoned back; ideal also for the contract market. Walnut polished finish; seat padded with webbing and foam. Every product can be customised according to customer requirements.

## **Brand Content**

Comfortable classic style 2 (or 3) seater sofa with enveloping beech wood structure, upholstered in black leather with a deep-buttoned back; ideal also for the contract market. Walnut polished finish; seat padded with webbing and foam. Every product can be customised according to customer requirements.