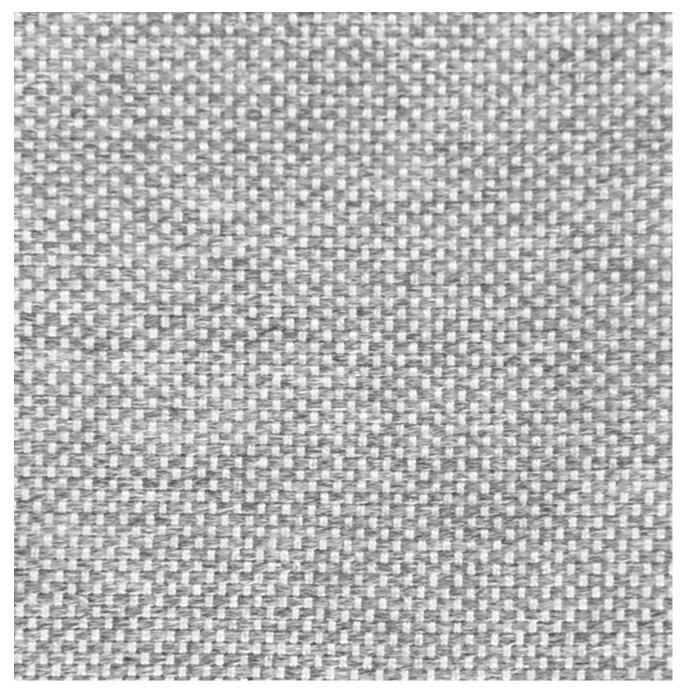

### VARIATIONS

| Image | Stock Status | Stock Quantity | Zaneti Colours |
|-------|--------------|----------------|----------------|
|       |              |                | Anthracite     |
|       |              |                | Azure Blue     |
|       |              |                | Chilli Orange  |
|       |              |                | Matte Honey    |

#### **ADDITIONAL INFORMATION**

**Stacking** <u>Yes</u> Leadtime **Stock** Material **Metal** Arms <u>Yes</u> Linking <u>No</u>

Anthracite, Azure Blue, Chilli Orange, Matte Honey, Matte Red, Matte White, Reseda Green **Zaneti Colours** 