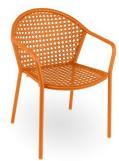

#### **AVENUE A2101-D1**

The Avenue chair in a textured finish provides a great seating option for your patio or bar area.

These chairs have some great features such as:

- Commercial quality Construction.All aluminium powder coated frames will never rust.
- Option to mix and match colours between the aluminium frame and rattan.

The lightweight frame has clean, minimalist design that expresses an at once both reassuring and innovative concept.

A quaint yet confident stature characterises the Avenue, offering comfort through a reminiscent

Handwoven outdoor polyethylene synthetic fibres comprise the seat and backing which is intricately wound around its textured aluminium frame like growing vines in a garden.

Material Aluminium Polyethylene fibres

Details Arm chair

**Dimensions** 

83cm 59cm 60cm 45cm

Catalogue Download now >