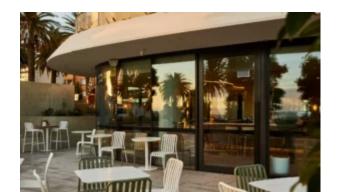

#### **AVENUE A2101-D1**

The Avenue chair in a textured finish provides a great seating option for your patio or bar area.

These chairs have some great features such as:

- Commercial quality Construction.All aluminium powder coated frames will never rust.
- Option to mix and match colours between the aluminium frame and rattan.

The lightweight frame has clean, minimalist design that expresses an at once both reassuring and innovative concept.

A quaint yet confident stature characterises the Avenue, offering comfort through a reminiscent

Handwoven outdoor polyethylene synthetic fibres comprise the seat and backing which is intricately wound around its textured aluminium frame like growing vines in a garden.

Material Aluminium Polyethylene fibres

Details Arm chair

**Dimensions** 

83cm 59cm 60cm 45cm

Catalogue Download now >