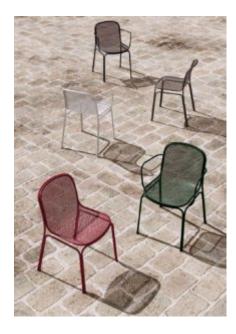

#### **AVENUE A2101-D1**

The Avenue chair in a textured finish provides a great seating option for your patio or bar area.

These chairs have some great features such as:

- Commercial quality Construction.All aluminium powder coated frames will never rust.
- Option to mix and match colours between the aluminium frame and rattan.

The lightweight frame has clean, minimalist design that expresses an at once both reassuring and innovative concept.

A quaint yet confident stature characterises the Avenue, offering comfort through a reminiscent

Handwoven outdoor polyethylene synthetic fibres comprise the seat and backing which is intricately wound around its textured aluminium frame like growing vines in a garden.

Material Aluminium Polyethylene fibres

Details Arm chair

**Dimensions** 

83cm 59cm 60cm 45cm

Catalogue Download now >

#### **ADDITIONAL INFORMATION**

**Stacking** <u>Yes</u> Leadtime **Stock** Material **Metal** Arms <u>Yes</u> Linking <u>No</u>

Anthracite, Azure Blue, Chilli Orange, Matte Honey, Matte Red, Matte White, Reseda Green **Zaneti Colours** 