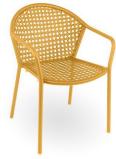

### How to pick outdoor furniture for your hospitality venue

Outdoor furniture can have a significant influence on the look of your venue. Just like [...]

10 Sep

The Avenue chair in a textured finish provides a great seating option for your patio or bar area.

These chairs have some great features such as:

- Commercial quality Construction.
- All aluminium powder coated frames will never rust.
- Option to mix and match colours between the aluminium frame and rattan.

The lightweight frame has clean, minimalist design that expresses an at once both reassuring and innovative concept.

A quaint yet confident stature characterises the Avenue, offering comfort through a reminiscent form.

Handwoven outdoor polyethylene synthetic fibres comprise the seat and backing which is intricately wound around its textured aluminium frame like growing vines in a garden.

Material Aluminium Polyethylene fibres

Details Arm chair

**Dimensions** 

83cm 59cm 60cm 45cm

Catalogue Download now >

**BRAND** 