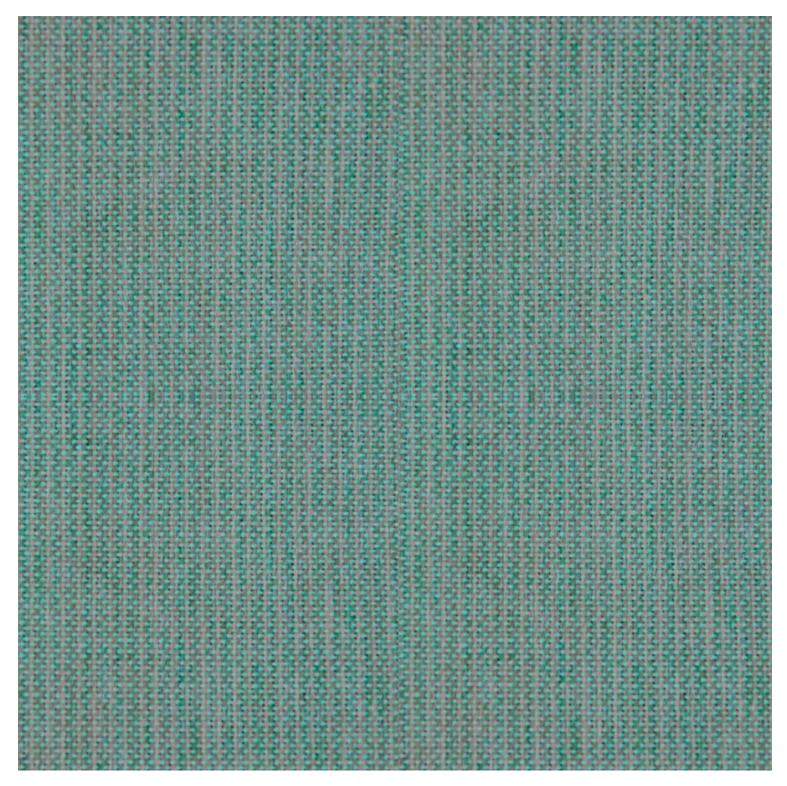

### VARIATIONS

| Image | Stock Status | Stock Quantity | Zaneti Colours |
|-------|--------------|----------------|----------------|
|       |              |                | Anthracite     |
|       |              |                | Azure Blue     |
|       |              |                | Chilli Orange  |
|       |              |                | Matte Honey    |

| Image | Stock Status | Stock Quantity | Zaneti Colours |
|-------|--------------|----------------|----------------|
|       |              |                | Matte Red      |
|       |              |                | Matte White    |
|       |              |                | Reseda Green   |
|       |              |                |                |

#### **ADDITIONAL INFORMATION**

**Stacking** <u>Yes</u> Leadtime **Stock** Material **Metal** Arms <u>Yes</u> Linking <u>No</u>

Anthracite, Azure Blue, Chilli Orange, Matte Honey, Matte Red, Matte White, Reseda Green **Zaneti Colours** 

## **Zaneti Finishes**

**Powder Coats** 

Anthracite

Azure Blue

Chilli Orange

Urban Grey

Ivy Green

Matte Honey