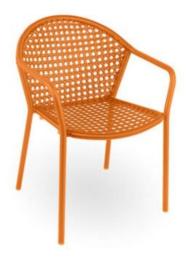

#### **AVENUE A2101-D1**

The Avenue chair in a textured finish provides a great seating option for your patio or bar area.

These chairs have some great features such as:

- Commercial quality Construction.All aluminium powder coated frames will never rust.
- Option to mix and match colours between the aluminium frame and rattan.

The lightweight frame has clean, minimalist design that expresses an at once both reassuring and innovative concept.

A quaint yet confident stature characterises the Avenue, offering comfort through a reminiscent

Handwoven outdoor polyethylene synthetic fibres comprise the seat and backing which is intricately wound around its textured aluminium frame like growing vines in a garden.

Material Aluminium Polyethylene fibres

Details Arm chair

**Dimensions** 

83cm 59cm 60cm 45cm

Catalogue Download now >

These chairs have some great features such as:

- Commercial quality Construction.
- All aluminium powder coated frames will never rust.
- Option to mix and match colours between the aluminium frame and rattan.

The lightweight frame has clean, minimalist design that expresses an at once both reassuring and innovative concept.

A quaint yet confident stature characterises the Avenue, offering comfort through a reminiscent form.

Details Arm chair

**Dimensions** 

83cm 59cm 60cm 45cm

Catalogue Download now >

**BRAND** 