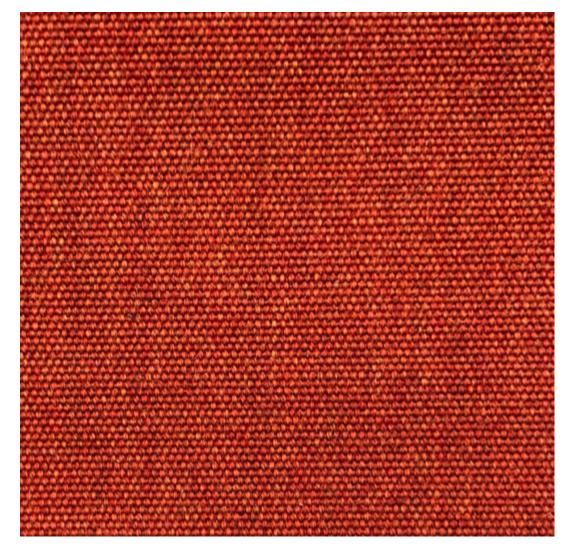

### VARIATIONS

| Image | Stock Status | Stock Quantity | Zaneti Colours |
|-------|--------------|----------------|----------------|
|       |              |                | Anthracite     |
|       |              |                | Azure Blue     |
|       |              |                | Chilli Orange  |
|       |              |                | Matte Honey    |

#### **ADDITIONAL INFORMATION**

**Stacking** <u>Yes</u> Leadtime **Stock** Material **Metal** Arms <u>Yes</u> Linking <u>No</u>

Anthracite, Azure Blue, Chilli Orange, Matte Honey, Matte Red, Matte White, Reseda Green **Zaneti Colours** 