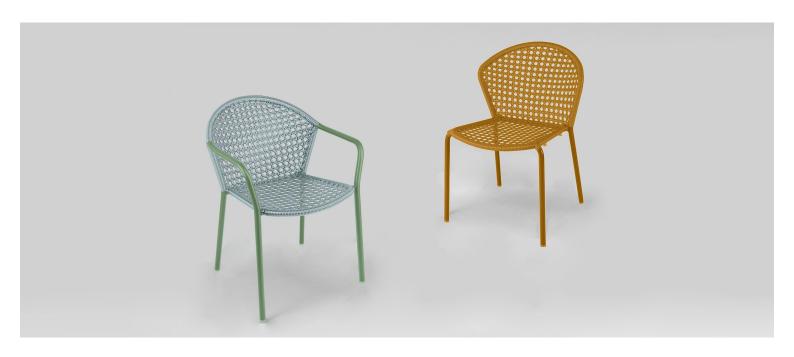

#### **AVENUE A2101-D1**

The Avenue chair in a textured finish provides a great seating option for your patio or bar area.

These chairs have some great features such as:

- Commercial quality Construction.All aluminium powder coated frames will never rust.
- Option to mix and match colours between the aluminium frame and rattan.

The lightweight frame has clean, minimalist design that expresses an at once both reassuring and innovative concept.

A quaint yet confident stature characterises the Avenue, offering comfort through a reminiscent

Handwoven outdoor polyethylene synthetic fibres comprise the seat and backing which is intricately wound around its textured aluminium frame like growing vines in a garden.

Material Aluminium Polyethylene fibres

Details Arm chair

**Dimensions** 

83cm 59cm 60cm 45cm

Catalogue Download now >