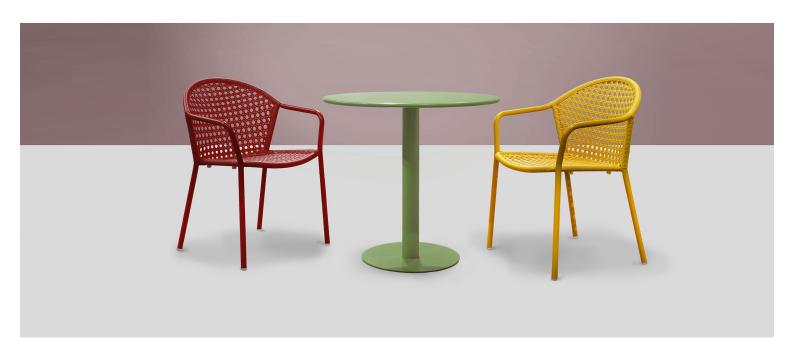

### How to pick outdoor furniture for your hospitality venue

Outdoor furniture can have a significant influence on the look of your venue. Just like [...]

10 Sep

The Avenue chair in a textured finish provides a great seating option for your patio or bar area.

These chairs have some great features such as:

- Commercial quality Construction.
- All aluminium powder coated frames will never rust.
- Option to mix and match colours between the aluminium frame and rattan.

The lightweight frame has clean, minimalist design that expresses an at once both reassuring and innovative concept.

A quaint yet confident stature characterises the Avenue, offering comfort through a reminiscent form.

Handwoven outdoor polyethylene synthetic fibres comprise the seat and backing which is intricately wound around its textured aluminium frame like growing vines in a garden.

Material Aluminium Polyethylene fibres

Details Arm chair

**Dimensions** 

83cm 59cm 60cm 45cm

Catalogue Download now >

**BRAND** 