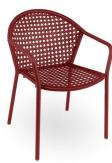

### VARIATIONS

| Image | Stock Status | Stock Quantity | Zaneti Colours |
|-------|--------------|----------------|----------------|
|       |              |                | Anthracite     |
|       |              |                | Azure Blue     |
|       |              |                | Chilli Orange  |
|       |              |                | Matte Honey    |

| Image | Stock Status | Stock Quantity | Zaneti Colours |
|-------|--------------|----------------|----------------|
|       |              |                | Matte Red      |
|       |              |                | Matte White    |
|       |              |                | Reseda Green   |
|       |              |                |                |

#### **ADDITIONAL INFORMATION**

**Stacking** <u>Yes</u> Leadtime **Stock** Material **Metal** Arms <u>Yes</u> Linking <u>No</u>

Anthracite, Azure Blue, Chilli Orange, Matte Honey, Matte Red, Matte White, Reseda Green **Zaneti Colours** 