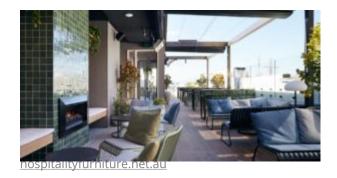

#### **AVENUE A2101-D1**

The Avenue chair in a textured finish provides a great seating option for your patio or bar area.

These chairs have some great features such as:

- Commercial quality Construction.All aluminium powder coated frames will never rust.
- Option to mix and match colours between the aluminium frame and rattan.

The lightweight frame has clean, minimalist design that expresses an at once both reassuring and innovative concept.

A quaint yet confident stature characterises the Avenue, offering comfort through a reminiscent

Handwoven outdoor polyethylene synthetic fibres comprise the seat and backing which is intricately wound around its textured aluminium frame like growing vines in a garden.

Material Aluminium Polyethylene fibres