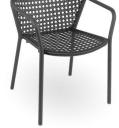

#### **AVENUE A2101-D1**

The Avenue chair in a textured finish provides a great seating option for your patio or bar area.

These chairs have some great features such as:

- Commercial quality Construction.All aluminium powder coated frames will never rust.
- Option to mix and match colours between the aluminium frame and rattan.

The lightweight frame has clean, minimalist design that expresses an at once both reassuring and innovative concept.

A quaint yet confident stature characterises the Avenue, offering comfort through a reminiscent

Handwoven outdoor polyethylene synthetic fibres comprise the seat and backing which is intricately wound around its textured aluminium frame like growing vines in a garden.

Material Aluminium Polyethylene fibres

Details Arm chair

**Dimensions** 

83cm 59cm 60cm 45cm

Catalogue Download now >

These chairs have some great features such as:

- Commercial quality Construction.
- All aluminium powder coated frames will never rust.
- Option to mix and match colours between the aluminium frame and rattan.

The lightweight frame has clean, minimalist design that expresses an at once both reassuring and innovative concept.

A quaint yet confident stature characterises the Avenue, offering comfort through a reminiscent form.

Details Arm chair

**Dimensions** 

83cm 59cm 60cm 45cm

Catalogue Download now >

**BRAND** 