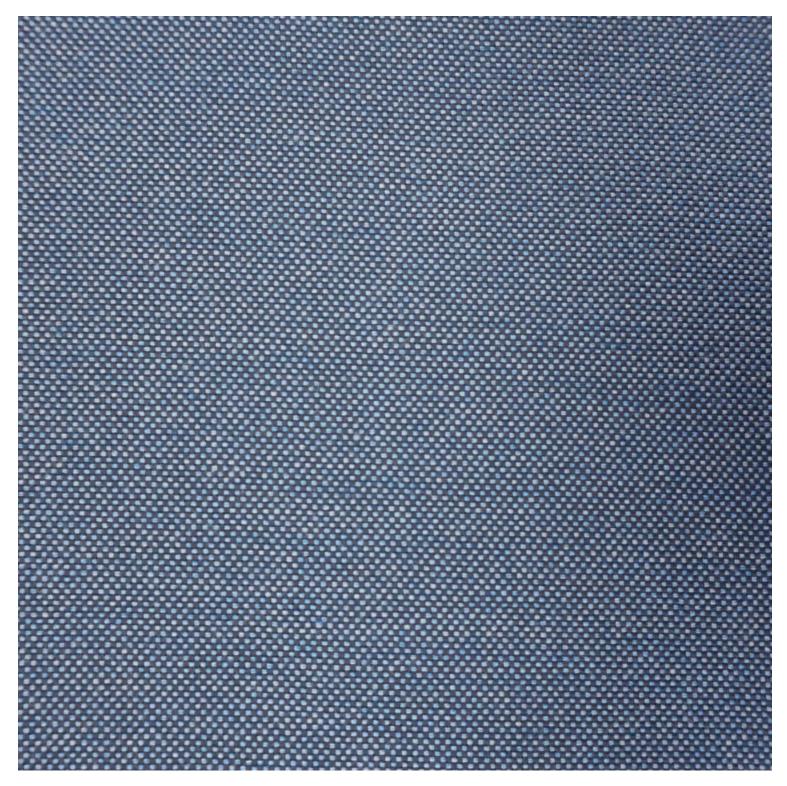

### VARIATIONS

| Image | Stock Status | Stock Quantity | Zaneti Colours |
|-------|--------------|----------------|----------------|
|       |              |                | Anthracite     |
|       |              |                | Azure Blue     |
|       |              |                | Chilli Orange  |
|       |              |                | Matte Honey    |

#### **ADDITIONAL INFORMATION**

**Stacking** <u>Yes</u> Leadtime **Stock** Material **Metal** Arms <u>Yes</u> Linking <u>No</u>

Anthracite, Azure Blue, Chilli Orange, Matte Honey, Matte Red, Matte White, Reseda Green **Zaneti Colours** 