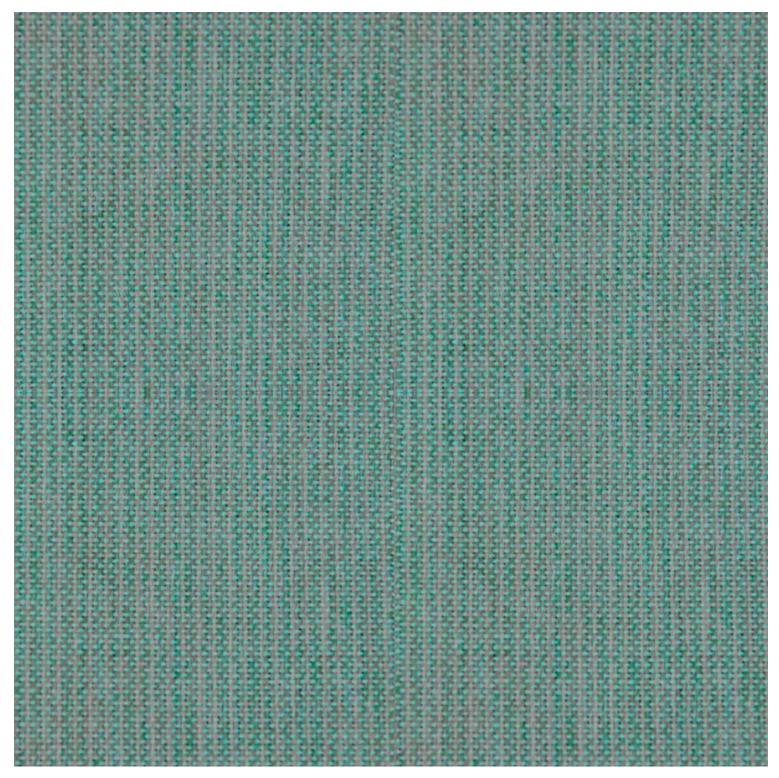

### **VARIATIONS**

| Image | Stock Status | Stock Quantity | Zaneti Colours |
|-------|--------------|----------------|----------------|
|       |              |                | Anthracite     |
|       |              |                | Azure Blue     |
|       |              |                | Chilli Orange  |
|       |              |                | Matte Honey    |

### **Zaneti Finishes**

**Powder Coats** 

Anthracite

Azure Blue

Chilli Orange

Urban Grey

Ivy Green

Matte Honey