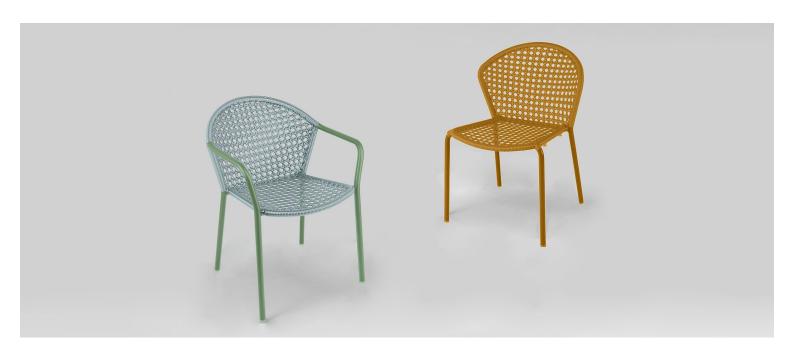

### **VARIATIONS**

| Image | Stock Status | Stock Quantity | Zaneti Colours |
|-------|--------------|----------------|----------------|
|       |              |                | Anthracite     |
|       |              |                | Azure Blue     |
|       |              |                | Chilli Orange  |
|       |              |                | Matte Honey    |

Image **Stock Status Stock Quantity Zaneti Colours** Matte Red Matte White Reseda Green

#### **ADDITIONAL INFORMATION**

**Stacking** <u>Yes</u>

Leadtime <u>12 weeks +</u> Material <u>Metal</u> Arms <u>No</u> Linking <u>No</u>

Price Less than 200

Anthracite, Azure Blue, Chilli Orange, Matte Honey, Matte Red, Matte White, Reseda Green **Zaneti Colours** 

### **Zaneti Finishes**

**Powder Coats** 

Anthracite

Azure Blue

Chilli Orange

Urban Grey

Ivy Green

Matte Honey

Matte Red

Reseda Green

Terracotta

Matte White