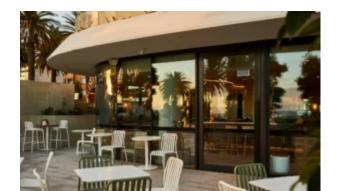

#### **AVENUE A2101-DW**

The Avenue chair in a textured finish provides a great seating option for your patio or bar area.

These chairs have some great features such as:

- Commercial quality Construction.All aluminium powder coated frames will never rust.
- Option to mix and match colours between the aluminium frame and rattan.

#### How to pick outdoor furniture for your hospitality venue

Outdoor furniture can have a significant influence on the look of your venue. Just like [...]

10 Sep

The Avenue chair in a textured finish provides a great seating option for your patio or bar area.