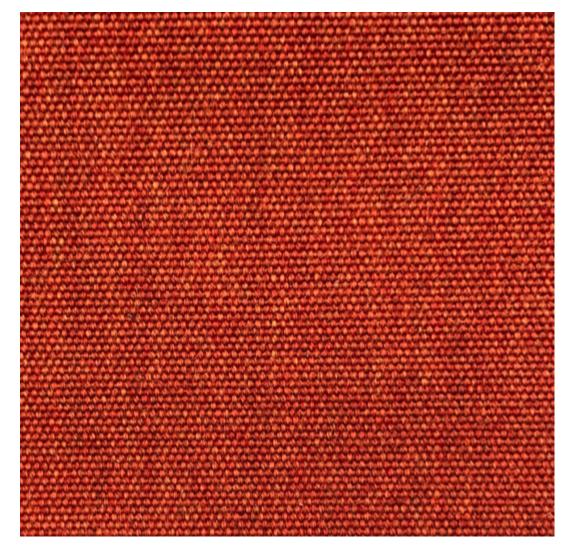

### **VARIATIONS**

| Image | Stock Status | Stock Quantity | Zaneti Colours |
|-------|--------------|----------------|----------------|
|       |              |                | Anthracite     |
|       |              |                | Azure Blue     |
|       |              |                | Chilli Orange  |
|       |              |                | Matte Honey    |

### **Zaneti Finishes**

**Powder Coats** 

Anthracite

Azure Blue

Chilli Orange

Urban Grey

Ivy Green

Matte Honey