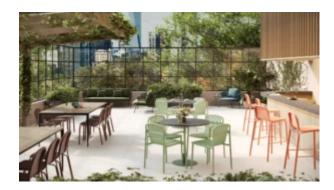

#### **AVENUE A2101-DW**

The Avenue chair in a textured finish provides a great seating option for your patio or bar area.

These chairs have some great features such as:

- Commercial quality Construction.All aluminium powder coated frames will never rust.
- Option to mix and match colours between the aluminium frame and rattan.

#### How to pick outdoor furniture for your hospitality venue

Outdoor furniture can have a significant influence on the look of your venue. Just like [...]

10 Sep

The Avenue chair in a textured finish provides a great seating option for your patio or bar area.

These chairs have some great features such as:

- Commercial quality Construction.
- All aluminium powder coated frames will never rust.
- Option to mix and match colours between the aluminium frame and rattan.