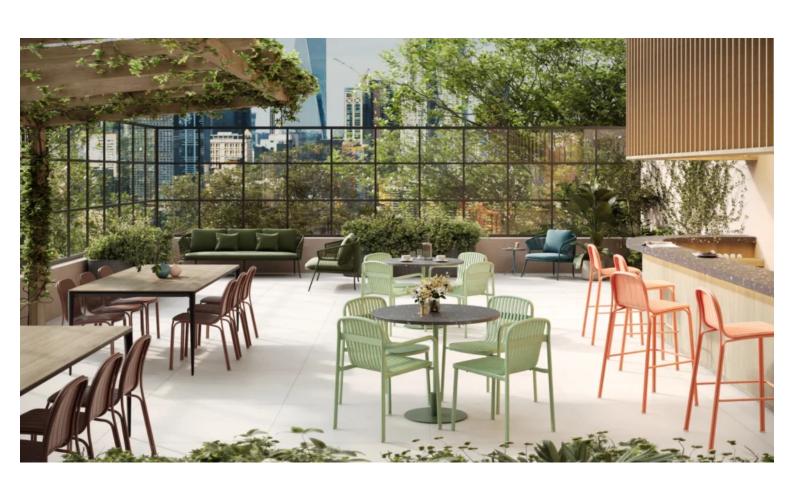

# Zaneti

The latest on offer from Australian design studio, Zaneti. The brand specialised in designing chairs, tables, bases and bespoke pieces. They are specifically known for their work with aluminium outdoor furniture. Zaneti chairs and bases inject style and personality into any room. Made from an assortment of materials including quality wood, steel and aluminium they're the perfect pieces to freshen up an interior.