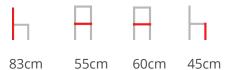

**Details** 

Side chair

**Dimensions** 

55cm 83cm 60cm 45cm

Catalogue **Download now >** 

Material Aluminium

Polyethylene fibres

**Details** Side chair

**Dimensions** 

Catalogue Download now >

**BRAND** 