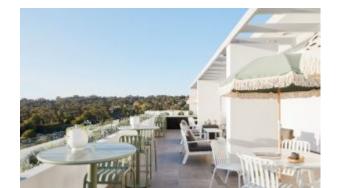

#### **AVENUE A2101-DW**

The Avenue chair in a textured finish provides a great seating option for your patio or bar area.

These chairs have some great features such as:

- Commercial quality Construction.All aluminium powder coated frames will never rust.
- Option to mix and match colours between the aluminium frame and rattan.

The lightweight frame has clean, minimalist design that expresses an at once both reassuring and innovative concept.

A quaint yet confident stature characterises the Avenue, offering comfort through a reminiscent

Handwoven outdoor polyethylene synthetic fibres comprise the seat and backing which is intricately wound around its textured aluminium frame like growing vines in a garden.

Material

Aluminium Polyethylene fibres

#### How to pick outdoor furniture for your hospitality venue

Outdoor furniture can have a significant influence on the look of your venue. Just like [...]

10 Sep

The Avenue chair in a textured finish provides a great seating option for your patio or bar area.

These chairs have some great features such as:

- Commercial quality Construction.
- All aluminium powder coated frames will never rust.
- Option to mix and match colours between the aluminium frame and rattan.

The lightweight frame has clean, minimalist design that expresses an at once both reassuring and innovative concept.

## A quaint yet confident stature characterises the Avenue, offering comfort through a reminiscent form.

Handwoven outdoor polyethylene synthetic fibres comprise the seat and backing which is intricately wound around its textured aluminium frame like growing vines in a garden.