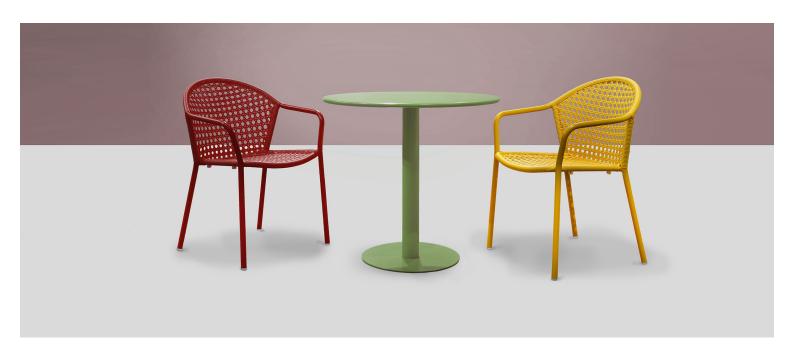

#### **AVENUE A2101-DW**

The Avenue chair in a textured finish provides a great seating option for your patio or bar area.

These chairs have some great features such as:

- Commercial quality Construction.All aluminium powder coated frames will never rust.
- Option to mix and match colours between the aluminium frame and rattan.

The lightweight frame has clean, minimalist design that expresses an at once both reassuring and innovative concept.

A quaint yet confident stature characterises the Avenue, offering comfort through a reminiscent

Handwoven outdoor polyethylene synthetic fibres comprise the seat and backing which is intricately wound around its textured aluminium frame like growing vines in a garden.

Material

Aluminium Polyethylene fibres

#### How to pick outdoor furniture for your hospitality venue

Outdoor furniture can have a significant influence on the look of your venue. Just like [...]

10 Sep

The Avenue chair in a textured finish provides a great seating option for your patio or bar area.

These chairs have some great features such as:

- Commercial quality Construction.
- All aluminium powder coated frames will never rust.
- Option to mix and match colours between the aluminium frame and rattan.

The lightweight frame has clean, minimalist design that expresses an at once both reassuring and innovative concept.

## A quaint yet confident stature characterises the Avenue, offering comfort through a reminiscent form.

Handwoven outdoor polyethylene synthetic fibres comprise the seat and backing which is intricately wound around its textured aluminium frame like growing vines in a garden.