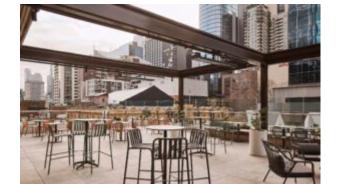

#### **AVENUE A2101-DW**

The Avenue chair in a textured finish provides a great seating option for your patio or bar area.

These chairs have some great features such as:

- Commercial quality Construction.All aluminium powder coated frames will never rust.
- Option to mix and match colours between the aluminium frame and rattan.

#### How to pick outdoor furniture for your hospitality venue

Outdoor furniture can have a significant influence on the look of your venue. Just like [...]

10 Sep

The Avenue chair in a textured finish provides a great seating option for your patio or bar area.