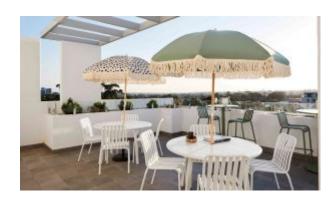

#### **AVENUE A2101-DW**

The Avenue chair in a textured finish provides a great seating option for your patio or bar area.

These chairs have some great features such as:

- Commercial quality Construction.All aluminium powder coated frames will never rust.
- Option to mix and match colours between the aluminium frame and rattan.

The lightweight frame has clean, minimalist design that expresses an at once both reassuring and innovative concept.

A quaint yet confident stature characterises the Avenue, offering comfort through a reminiscent

Handwoven outdoor polyethylene synthetic fibres comprise the seat and backing which is intricately wound around its textured aluminium frame like growing vines in a garden.

Material

Aluminium Polyethylene fibres

Outdoor furniture can have a significant influence on the look of your venue. Just like [...]

10
Sep

The Avenue chair in a textured finish provides a great seating option for your patio or bar area.

These chairs have some great features such as:

- Commercial quality Construction.
- All aluminium powder coated frames will never rust.
- Option to mix and match colours between the aluminium frame and rattan.

The lightweight frame has clean, minimalist design that expresses an at once both reassuring and innovative concept.

## A quaint yet confident stature characterises the Avenue, offering comfort through a reminiscent form.

Handwoven outdoor polyethylene synthetic fibres comprise the seat and backing which is intricately wound around its textured aluminium frame like growing vines in a garden.