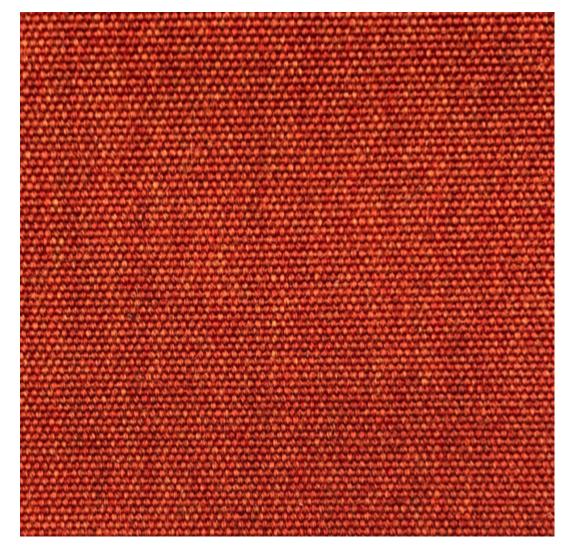

## **VARIATIONS**

| Image | Stock Status | Stock Quantity | Zaneti Colours |
|-------|--------------|----------------|----------------|
|       |              |                | Anthracite     |
|       |              |                | Azure Blue     |
|       |              |                | Chilli Orange  |
|       |              |                | Matte Honey    |

### **ADDITIONAL INFORMATION**

**Stacking** <u>Yes</u>

Leadtime <u>12 weeks +</u> Material <u>Metal</u> Arms <u>No</u> Linking <u>No</u>

Price Less than 200

Anthracite, Azure Blue, Chilli Orange, Matte Honey, Matte Red, Matte White, Reseda Green **Zaneti Colours** 

# **Zaneti Finishes**

**Powder Coats** 

Anthracite

Azure Blue

Chilli Orange

Urban Grey

Ivy Green

Matte Honey

Matte Red

Reseda Green

Terracotta

Matte White

**Textiles** 

Taupe

Storm Grey

Mist Grey