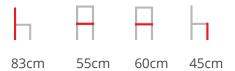

**Details** 

Side chair

**Dimensions** 

55cm 83cm 60cm 45cm

Catalogue **Download now >** 

### **Material** Aluminium Polyethylene fibres

**Details** Side chair

#### **Dimensions**

Catalogue Download now >

**BRAND** 