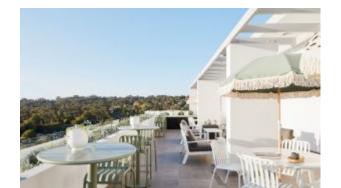

#### **AVENUE A2101-DW**

The Avenue chair in a textured finish provides a great seating option for your patio or bar area.

These chairs have some great features such as:

- Commercial quality Construction.All aluminium powder coated frames will never rust.
- Option to mix and match colours between the aluminium frame and rattan.

The lightweight frame has clean, minimalist design that expresses an at once both reassuring and innovative concept.

A quaint yet confident stature characterises the Avenue, offering comfort through a reminiscent

Handwoven outdoor polyethylene synthetic fibres comprise the seat and backing which is intricately wound around its textured aluminium frame like growing vines in a garden.

Material

Aluminium Polyethylene fibres

Outdoor furniture can have a significant influence on the look of your venue. Just like [...]

10
Sep

The Avenue chair in a textured finish provides a great seating option for your patio or bar area.

These chairs have some great features such as:

- Commercial quality Construction.
- All aluminium powder coated frames will never rust.
- Option to mix and match colours between the aluminium frame and rattan.

The lightweight frame has clean, minimalist design that expresses an at once both reassuring and innovative concept.

## A quaint yet confident stature characterises the Avenue, offering comfort through a reminiscent form.

Handwoven outdoor polyethylene synthetic fibres comprise the seat and backing which is intricately wound around its textured aluminium frame like growing vines in a garden.