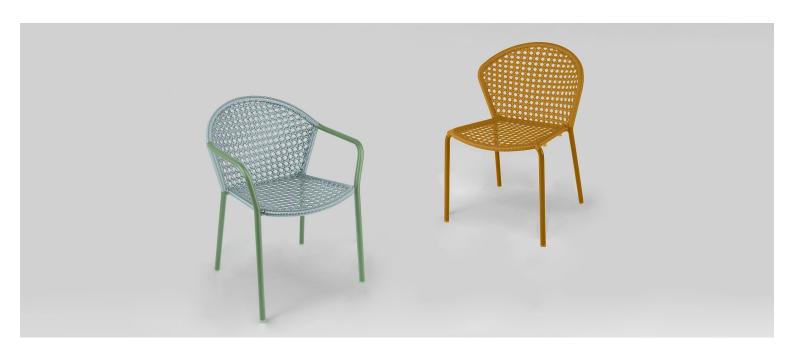

#### **AVENUE A2101-DW**

The Avenue chair in a textured finish provides a great seating option for your patio or bar area.

These chairs have some great features such as:

- Commercial quality Construction.All aluminium powder coated frames will never rust.
- Option to mix and match colours between the aluminium frame and rattan.

The lightweight frame has clean, minimalist design that expresses an at once both reassuring and innovative concept.

A quaint yet confident stature characterises the Avenue, offering comfort through a reminiscent

Handwoven outdoor polyethylene synthetic fibres comprise the seat and backing which is intricately wound around its textured aluminium frame like growing vines in a garden.

Material

Aluminium Polyethylene fibres