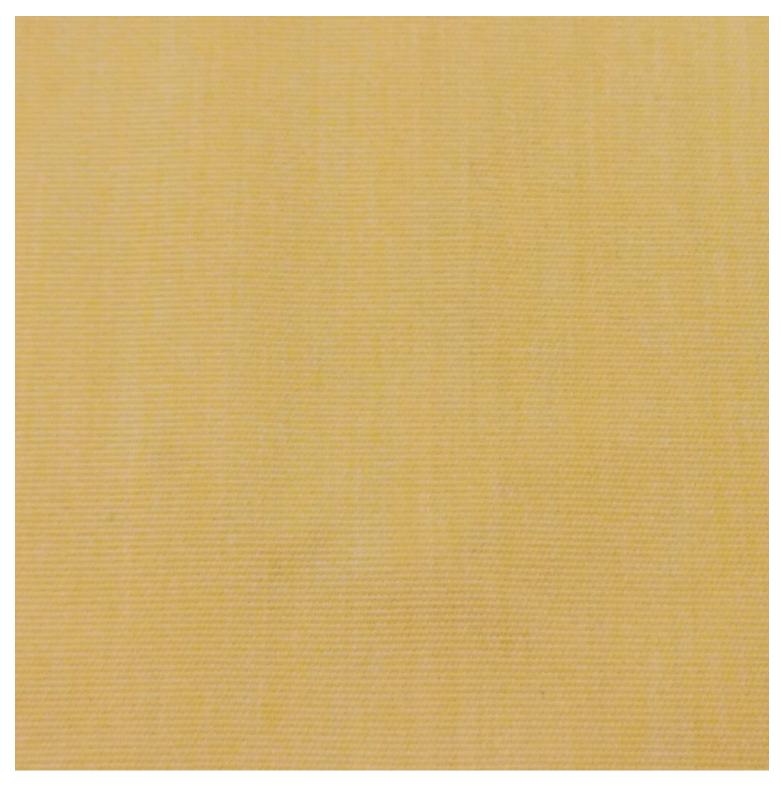

## **VARIATIONS**

| Image | Stock Status | Stock Quantity | Zaneti Colours |
|-------|--------------|----------------|----------------|
|       |              |                | Anthracite     |
|       |              |                | Azure Blue     |
|       |              |                | Chilli Orange  |
|       |              |                | Matte Honey    |

### **ADDITIONAL INFORMATION**

**Stacking** <u>Yes</u>

Leadtime <u>12 weeks +</u> Material <u>Metal</u> Arms <u>No</u> Linking <u>No</u>

Price Less than 200

Anthracite, Azure Blue, Chilli Orange, Matte Honey, Matte Red, Matte White, Reseda Green **Zaneti Colours** 