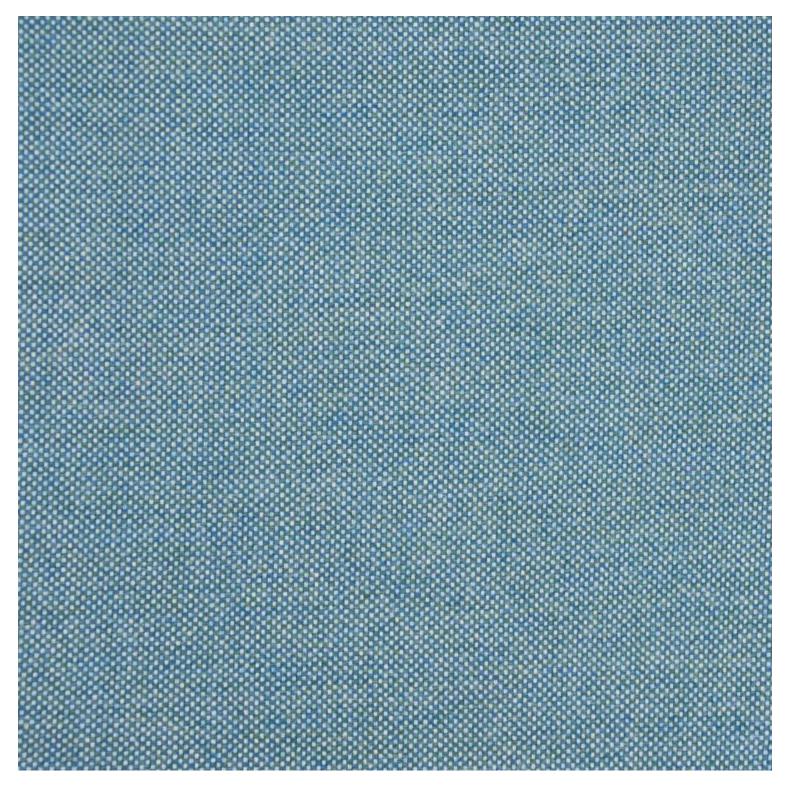

## **VARIATIONS**

| Image | Stock Status | Stock Quantity | Zaneti Colours |
|-------|--------------|----------------|----------------|
|       |              |                | Anthracite     |
|       |              |                | Azure Blue     |
|       |              |                | Chilli Orange  |
|       |              |                | Matte Honey    |

### **ADDITIONAL INFORMATION**

**Stacking** <u>Yes</u>

Leadtime <u>12 weeks +</u> Material <u>Metal</u> Arms <u>No</u> Linking <u>No</u>

Price Less than 200

Anthracite, Azure Blue, Chilli Orange, Matte Honey, Matte Red, Matte White, Reseda Green **Zaneti Colours** 