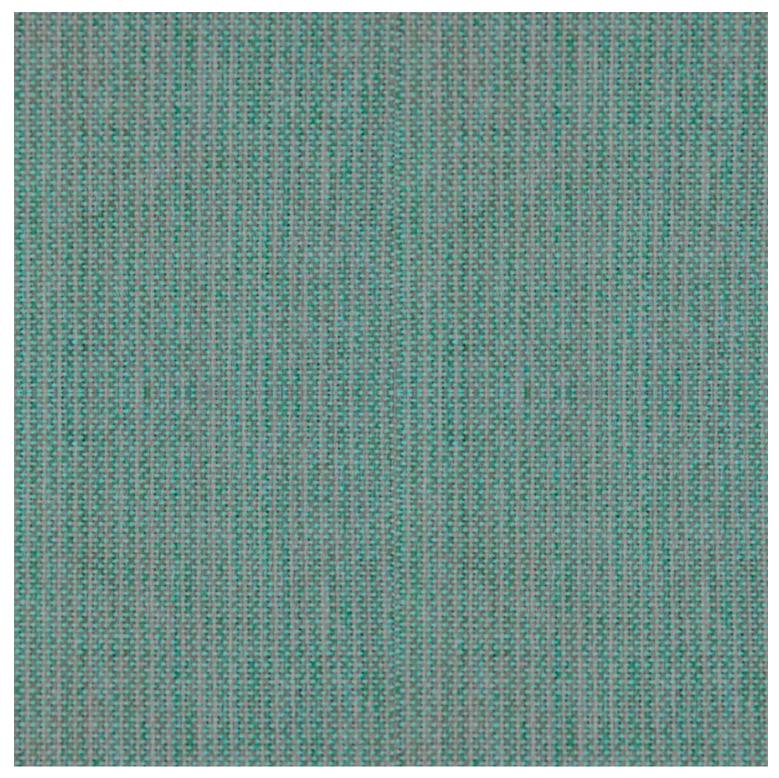

### **ADDITIONAL INFORMATION**

**Stacking** <u>Yes</u>

Leadtime <u>12 weeks +</u> Material <u>Metal</u> Arms <u>No</u> Linking <u>No</u>

Price Less than 200

Anthracite, Azure Blue, Chilli Orange, Matte Honey, Matte Red, Matte White, Reseda Green **Zaneti Colours** 

Matte Red

Reseda Green

Terracotta

Matte White

**Textiles** 

Taupe

Storm Grey

Mist Grey

Coral Red

Santorini Blue

Pistachio Green

Olive

Lagoon

Nectar