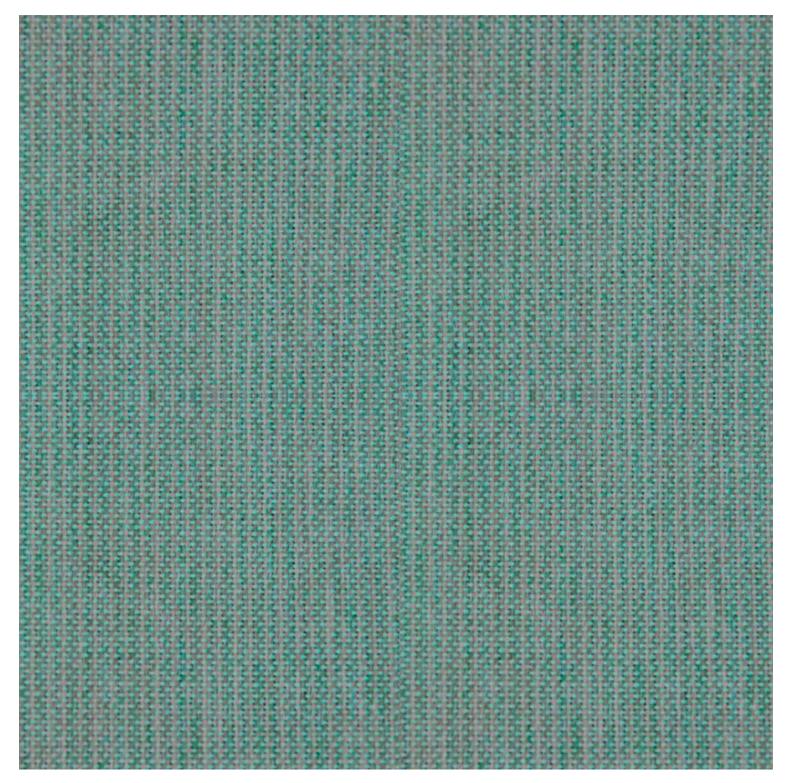

### Zaneti Colours

Matte Red

Matte White

Reseda Green

#### ADDITIONAL INFORMATION

| Stacking       | Yes                                                                                             |
|----------------|-------------------------------------------------------------------------------------------------|
| Leadtime       | <u>12 weeks +</u>                                                                               |
| Material       | <u>Metal</u>                                                                                    |
| Arms           | No                                                                                              |
| Linking        | No                                                                                              |
| Price          | Less than 200                                                                                   |
| Zaneti Colours | <u>Anthracite, Azure Blue, Chilli Orange, Matte Honey, Matte Red, Matte White, Reseda Green</u> |