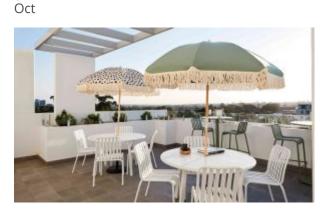

#### AVENUE A2101-DW

The Avenue chair in a textured finish provides a great seating option for your patio or bar area.

These chairs have some great features such as:

- Commercial quality Construction.All aluminium powder coated frames will never rust.
- Option to mix and match colours between the aluminium frame and rattan.

#### A quaint yet confident stature characterises the Avenue, offering comfort through a reminiscent form.

Handwoven outdoor polyethylene synthetic fibres comprise the seat and backing which is intricately wound around its textured aluminium frame like growing vines in a garden.