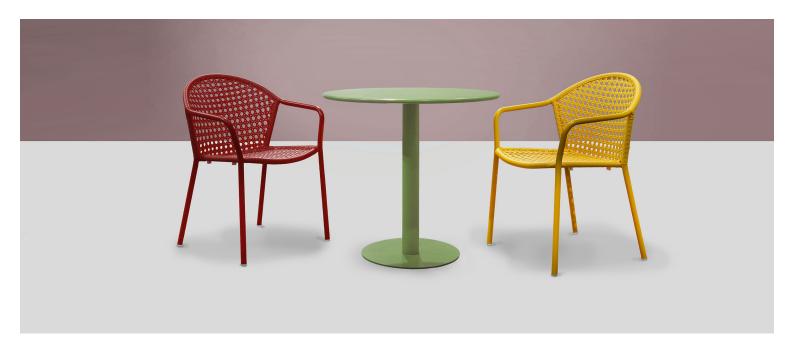

#### AVENUE A2101-DW

The Avenue chair in a textured finish provides a great seating option for your patio or bar area.

These chairs have some great features such as:

- Commercial quality Construction.All aluminium powder coated frames will never rust.
- Option to mix and match colours between the aluminium frame and rattan.

The lightweight frame has clean, minimalist design that expresses an at once both reassuring and innovative concept.

#### A quaint yet confident stature characterises the Avenue, offering comfort through a reminiscent form.

Handwoven outdoor polyethylene synthetic fibres comprise the seat and backing which is intricately wound around its textured aluminium frame like growing vines in a garden.

Material Aluminium Polyethylene fibres

Details Side chair