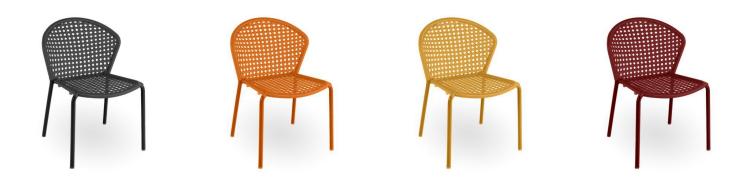

### Stock Quantity

Zaneti Colours

Anthracite

Azure Blue

Chilli Orange

Matte Honey

Image

Stock Status

### Zaneti Colours

Matte Red

Matte White

Reseda Green

#### ADDITIONAL INFORMATION

| Stacking       | Yes                                                                                             |
|----------------|-------------------------------------------------------------------------------------------------|
| Leadtime       | <u>12 weeks +</u>                                                                               |
| Material       | <u>Metal</u>                                                                                    |
| Arms           | No                                                                                              |
| Linking        | No                                                                                              |
| Price          | Less than 200                                                                                   |
| Zaneti Colours | <u>Anthracite, Azure Blue, Chilli Orange, Matte Honey, Matte Red, Matte White, Reseda Green</u> |