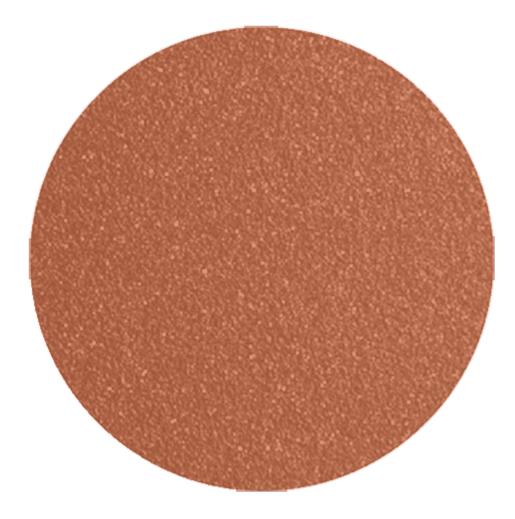

### Stock Quantity

Zaneti Colours

Anthracite

Azure Blue

Chilli Orange

Matte Honey

Image

Stock Status

#### ADDITIONAL INFORMATION

| Stacking       | Yes                                                                                             |
|----------------|-------------------------------------------------------------------------------------------------|
| Leadtime       | <u>12 weeks +</u>                                                                               |
| Material       | <u>Metal</u>                                                                                    |
| Arms           | No                                                                                              |
| Linking        | No                                                                                              |
| Price          | Less than 200                                                                                   |
| Zaneti Colours | <u>Anthracite, Azure Blue, Chilli Orange, Matte Honey, Matte Red, Matte White, Reseda Green</u> |