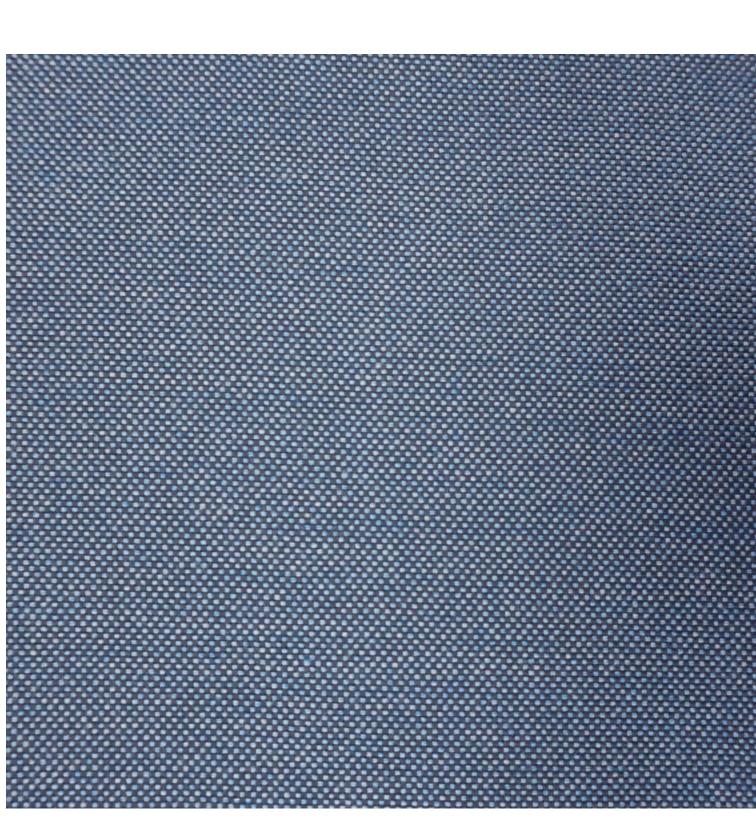

### Stock Quantity

Zaneti Colours

Anthracite

Azure Blue

Chilli Orange

Matte Honey

Image

Stock Status

#### ADDITIONAL INFORMATION

| Stacking       | Yes                                                                                             |
|----------------|-------------------------------------------------------------------------------------------------|
| Leadtime       | <u>12 weeks +</u>                                                                               |
| Material       | <u>Metal</u>                                                                                    |
| Arms           | No                                                                                              |
| Linking        | No                                                                                              |
| Price          | Less than 200                                                                                   |
| Zaneti Colours | <u>Anthracite, Azure Blue, Chilli Orange, Matte Honey, Matte Red, Matte White, Reseda Green</u> |