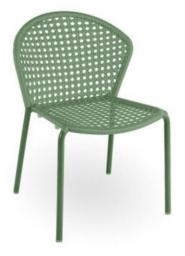

#### AVENUE A2101-DW

The Avenue chair in a textured finish provides a great seating option for your patio or bar area.

These chairs have some great features such as:

- Commercial quality Construction.All aluminium powder coated frames will never rust.
- Option to mix and match colours between the aluminium frame and rattan.

#### A quaint yet confident stature characterises the Avenue, offering comfort through a reminiscent form.

Handwoven outdoor polyethylene synthetic fibres comprise the seat and backing which is intricately wound around its textured aluminium frame like growing vines in a garden.

Outdoor furniture can have a significant influence on the look of your venue. Just like [...]

10 Sep

The Avenue chair in a textured finish provides a great seating option for your patio or bar area.

These chairs have some great features such as:

- Commercial quality Construction.
- All aluminium powder coated frames will never rust.
- Option to mix and match colours between the aluminium frame and rattan.

The lightweight frame has clean, minimalist design that expresses an at once both reassuring and innovative concept.

## A quaint yet confident stature characterises the Avenue, offering comfort through a reminiscent form.

Handwoven outdoor polyethylene synthetic fibres comprise the seat and backing which is intricately wound around its textured aluminium frame like growing vines in a garden.