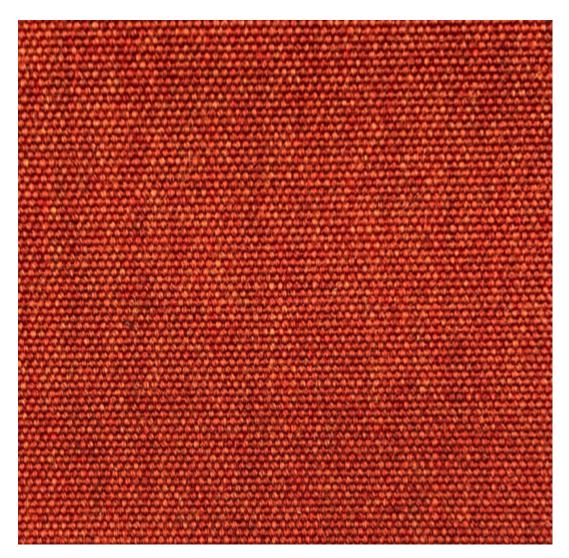

### Stock Quantity

Zaneti Colours

Anthracite

Azure Blue

Chilli Orange

Matte Honey

Image

Stock Status

#### ADDITIONAL INFORMATION

| Stacking       | Yes                                                                                             |
|----------------|-------------------------------------------------------------------------------------------------|
| Leadtime       | <u>12 weeks +</u>                                                                               |
| Material       | <u>Metal</u>                                                                                    |
| Arms           | No                                                                                              |
| Linking        | No                                                                                              |
| Price          | Less than 200                                                                                   |
| Zaneti Colours | <u>Anthracite, Azure Blue, Chilli Orange, Matte Honey, Matte Red, Matte White, Reseda Green</u> |