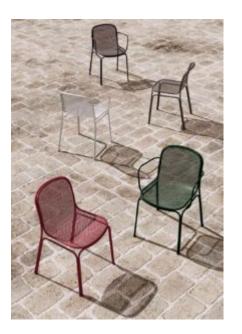

### Stock Quantity

Zaneti Colours

Anthracite

Azure Blue

Chilli Orange

Matte Honey

Image

Stock Status

### Zaneti Colours

Matte Red

Matte White

Reseda Green

#### ADDITIONAL INFORMATION

| Stacking       | Yes                                                                                             |
|----------------|-------------------------------------------------------------------------------------------------|
| Leadtime       | <u>12 weeks +</u>                                                                               |
| Material       | <u>Metal</u>                                                                                    |
| Arms           | No                                                                                              |
| Linking        | No                                                                                              |
| Price          | Less than 200                                                                                   |
| Zaneti Colours | <u>Anthracite, Azure Blue, Chilli Orange, Matte Honey, Matte Red, Matte White, Reseda Green</u> |

avenue-zaneti-1 avenue-zaneti-2

Zaneti Finishes

Powder Coats

Anthracite

Azure Blue

Chilli Orange

Urban Grey

lvy Green

Matte Honey

Matte Red

Reseda Green

Terracotta

Matte White

<u>Textiles</u>

Taupe

Storm Grey

Mist Grey

Coral Red

Santorini Blue

Pistachio Green

Olive

Lagoon

Nectar