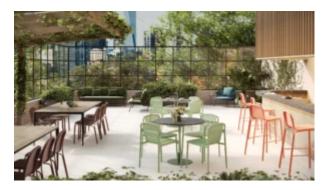

#### AVENUE A2101-DW

The Avenue chair in a textured finish provides a great seating option for your patio or bar area.

These chairs have some great features such as:

- Commercial quality Construction.All aluminium powder coated frames will never rust.
- Option to mix and match colours between the aluminium frame and rattan.

The lightweight frame has clean, minimalist design that expresses an at once both reassuring and innovative concept.

#### A quaint yet confident stature characterises the Avenue, offering comfort through a reminiscent form.

Handwoven outdoor polyethylene synthetic fibres comprise the seat and backing which is intricately wound around its textured aluminium frame like growing vines in a garden.