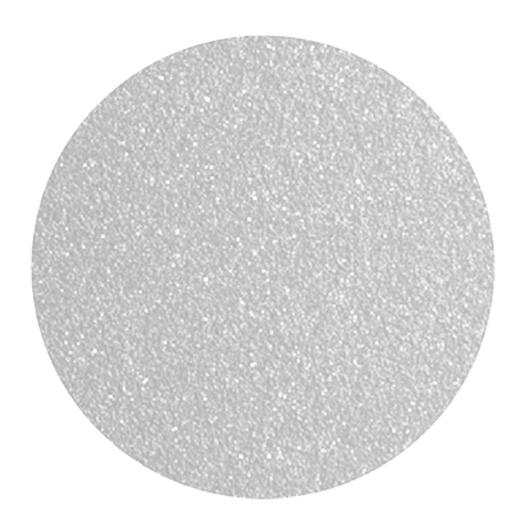

### Zaneti Colours

Matte Red

Matte White

Reseda Green

#### ADDITIONAL INFORMATION

| Stacking       | Yes                                                                                             |
|----------------|-------------------------------------------------------------------------------------------------|
| Leadtime       | <u>12 weeks +</u>                                                                               |
| Material       | <u>Metal</u>                                                                                    |
| Arms           | No                                                                                              |
| Linking        | No                                                                                              |
| Price          | Less than 200                                                                                   |
| Zaneti Colours | <u>Anthracite, Azure Blue, Chilli Orange, Matte Honey, Matte Red, Matte White, Reseda Green</u> |