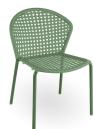

### Stock Quantity

Zaneti Colours

Anthracite

Azure Blue

Chilli Orange

Matte Honey

Image

Stock Status

### Zaneti Colours

Matte Red

Matte White

Reseda Green

#### ADDITIONAL INFORMATION

| Stacking       | Yes                                                                                             |
|----------------|-------------------------------------------------------------------------------------------------|
| Leadtime       | <u>12 weeks +</u>                                                                               |
| Material       | <u>Metal</u>                                                                                    |
| Arms           | No                                                                                              |
| Linking        | No                                                                                              |
| Price          | Less than 200                                                                                   |
| Zaneti Colours | <u>Anthracite, Azure Blue, Chilli Orange, Matte Honey, Matte Red, Matte White, Reseda Green</u> |