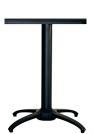

## **AVENUE TABLE**

The Norock self-stabilising table base balances classic, architectural line work with a contemporary pragmatism. Exhibiting a sensory weightlessness, the high quality, die-cast aluminium base sees the Avenue as a perfect accompaniment for any setting.

With a special anodine coating offering great corrosion resistance and a high-quality powder coat, Avenue is suitable for both indoor and outdoor applications.

Self-stabilising table base – Norock's award-winning bases use a simple mechanical system with four pivoting legs that are interconnected in such a way that they must reach an average weight loading on all four feet. When a table is placed on an uneven surface the feet will move until all four feet reach a state of equilibrium or more simply, a state of stability.