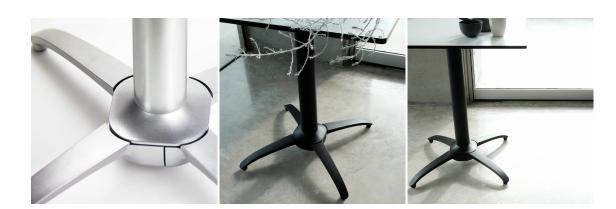

With a special anodine coating offering great corrosion resistance and a high-quality powder coat, Avenue is suitable for both indoor and outdoor applications.

Self-stabilising table base – Norock's award-winning bases use a simple mechanical system with four pivoting legs that are interconnected in such a way that they must reach an average weight loading on all four feet. When a table is placed on an uneven surface the feet will move until all four feet reach a state of equilibrium or more simply, a state of stability.

## **Dimensions**

The Norock self-stabilising table base balances classic, architectural line work with a contemporary pragmatism. Exhibiting a sensory weightlessness, the high quality, die-cast aluminium base sees the Avenue as a perfect accompaniment for any setting.