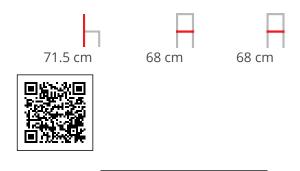

## **Dimensions**

|         | Н |       | H |       | Н |  |
|---------|---|-------|---|-------|---|--|
| 71.5 cm |   | 68 cm |   | 68 cm |   |  |

BRAND