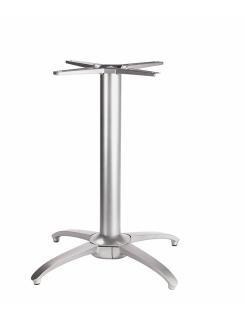

## **AVENUE TABLE**

The Norock self-stabilising table base balances classic, architectural line work with a contemporary pragmatism. Exhibiting a sensory weightlessness, the high quality, die-cast aluminium base sees the Avenue as a perfect accompaniment for any setting.

With a special anodine coating offering great corrosion resistance and a high-quality powder coat, Avenue is suitable for both indoor and outdoor applications.

Self-stabilising table base – Norock's award-winning bases use a simple mechanical system with four pivoting legs that are interconnected in such a way that they must reach an average weight loading on all four feet. When a table is placed on an uneven surface the feet will move until all four feet reach a state of equilibrium or more simply, a state of stability.

Aluminium Powder coat – Metallic Silver, Sandstone Black, Rust, Antique Bronze, White Maximum recommended table top – 860mm