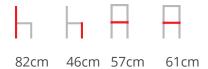

# **Materials**

arrmet

**Materials Arrmet** 2023

## **ARRMET, ITALY**

The square lines combined with the extra-glossy finishes of the material create an amazing effect of reflections and transparencies that reveal the B32 unique design. The shell, made of nylon or translucid polycarbonate, can be matched with a variety of frames: from steel rod sled to monochrome spider version, from the adjustable comfortable stool to the elegant wood-legs version.

B32 is a versatile seat which can adapt to different concepts of furniture while keeping a contemporary style. All products in the collection can be completed and made more comfortable by movable or fixed cushions available in different colours of fabric or genuine leather.

Suitability: Internal Warranty: 2 years

**Dimensions** 





**BRAND** 

#### arrmet

Arrmet's seats and tables feature in some of the world's leading restaurants and hospitality venues, infusing spaces with an unrivalled sense of Italian style. The Italian manufacturer's unique fusion of craftsmanship and industrialisation results in pieces that are equally functional as they are attractive.

# arrmet

Arrmet manufactures products for indoor and outdoor use, and creates distinctive pieces that have, over the years, given the company a reputation for exceptional quality and attention to detail. While focused on creating a memorable experience for those who use their furniture, the company also remains committed to sustainability in their processes, and works hard to minimise their environmental impact. If you're looking for unique, thoughtfully-de