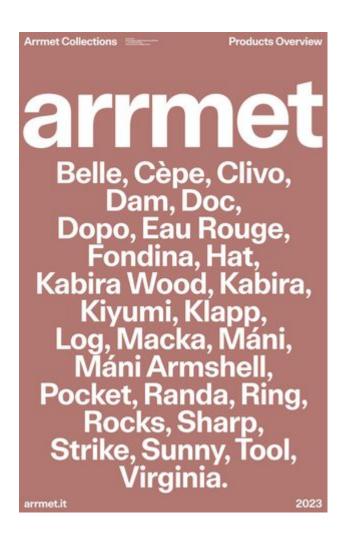

nylon or translucid polycarbonate, can be matched with a variety of frames: from steel rod sled to monochrome spider version, from the adjustable comfortable stool to the elegant wood-legs version.

B32 is a versatile seat which can adapt to different concepts of furniture while keeping a contemporary style. All products in the collection can be completed and made more comfortable by movable or fixed cushions available in different colours of fabric or genuine leather.

Suitability: Internal Warranty: 2 years

# **Dimensions**









82cm 46cm 57cm 61cm









#### **ADDITIONAL INFORMATION**

Stacking No.

Leadtime12 weeks +MaterialPlasticArmsYesLinkingNo

Price More than 500

# **Brand Content**





# **Catalogue Collections**

2022



Magazine 2022





# **New Products**

2023





**Product Overview** 2023

**Finishes** 



# **Materials**

arrmet

**Materials Arrmet** 2023

## **ARRMET, ITALY**

The square lines combined with the extra-glossy finishes of the material create an amazing effect of reflections and transparencies that reveal the B32 unique design. The shell, made of nylon or translucid polycarbonate, can be matched with a variety of frames: from steel rod sled to monochrome spider version, from the adjustable comfortable stool to the elegant wood-legs version.

B32 is a versatile seat which can adapt to different concepts of furniture while keeping a contemporary style. All products in the collection can be completed and made more comfortable by movable or fixed cushions available in different colours of fabric or genuine leather.

Suitability: Intern