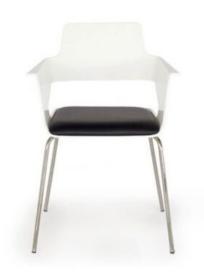

#### **B32**

### **ARRMET, ITALY**

The square lines combined with the extra-glossy finishes of the material create an amazing effect of reflections and transparencies that reveal the B32 unique design. The shell, made of nylon or translucid polycarbonate, can be matched with a variety of frames: from steel rod sled to monochrome spider version, from the adjustable comfortable stool to the elegant wood-legs version.

B32 is a versatile seat which can adapt to different concepts of furniture while keeping a contemporary style. All products in the collection can be completed and made more comfortable by movable or fixed cushions available in different colours of fabric or genuine leather.