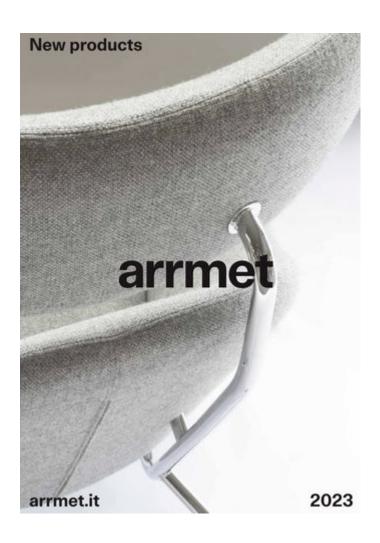

que design. The shell, made of nylon or translucid polycarbonate, can be matched with a variety of frames: from steel rod sled to monochrome spider version, from the adjustable comfortable stool to the elegant wood-legs version.

B32 is a versatile seat which can adapt to different concepts of furniture while keeping a contemporary style. All products in the collection can be completed and made more comfortable by movable or fixed cushions available in different colours of fabric or genuine leather.

Suitability: Internal Warranty: 2 years

# **Dimensions**









82cm 46cm 57cm 61cm









#### **ADDITIONAL INFORMATION**

Stacking No.

Leadtime12 weeks +MaterialPlasticArmsYesLinkingNo

Price More than 500

# **Brand Content**





# **Catalogue Collections**

2022



Magazine 2022





# **New Products**

2023





**Product Overview** 2023

**Finishes** 



# **Materials**

arrmet

**Materials Arrmet** 2023

## **ARRMET, ITALY**

The square lines combined with the extra-glossy finishes of the material create an amazing effect of reflections and transparencies that reveal the B32 unique design. The shell, made of nylon or translucid polycarbonate, can be matched with a variety of frames: from steel rod sled to monochrome spider version, from the adjustable comfortable stool to the elegant wood-legs version.

B32 is a versatile seat which can adapt to different concepts of furniture while keeping a contemporary style. All products in the collection can be completed and made more comfortable by movable or fixed cushions available in different colours of fabric or genuine