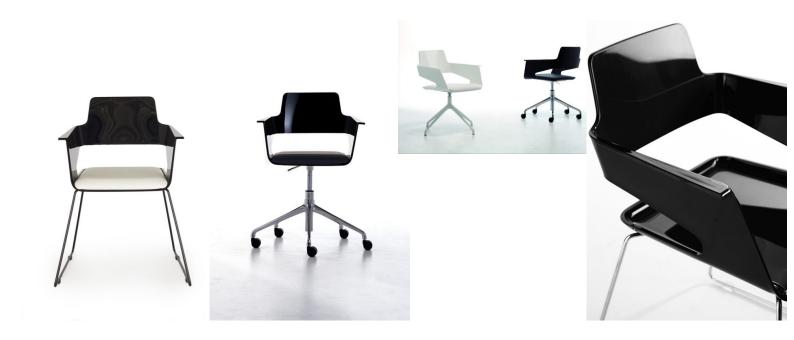

#### **B32**

### **ARRMET, ITALY**

The square lines combined with the extra-glossy finishes of the material create an amazing effect of reflections and transparencies that reveal the B32 unique design. The shell, made of nylon or translucid polycarbonate, can be matched with a variety of frames: from steel rod sled to monochrome spider version, from the adjustable comfortable stool to the elegant wood-legs version.

B32 is a versatile seat which can adapt to different concepts of furniture while keeping a contemporary style. All products in the collection can be completed and made more comfortable by movable or fixed cushions available in different colours of fabric or genuine leather.