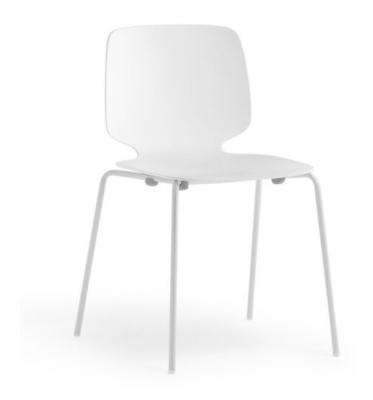

## **BABILA CHAIR 2730 (1X EX-SHOWROOM)**

The technopolymer shell of Babila chair recalls the wooden version but takes full advantage of elasticity and three-dimensionality of the plastic material, in order to offer the greatest comfort in a new smarter look. A delicate moulding characterizes the back. Steel tube legs Ø16mm.

## ADDITIONAL INFORMATION

Stacking <u>Yes</u>

Leadtime12 weeks +MaterialPlasticArmsNoLinkingNo

Price Less than 200

The technopolymer shell of Babila chair recalls the wooden version but takes full advantage of elasticity and three-dimensionality of the plastic material, in order to offer the greatest comfort in a new smarter look. A delicate moulding characterizes the back. Steel tube legs Ø16mm.