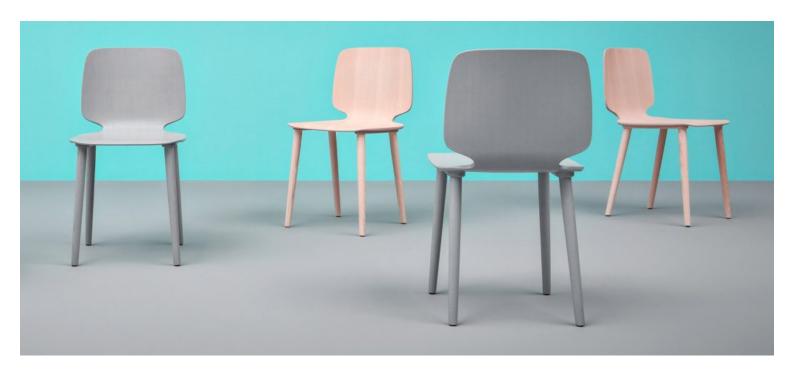

## **BABILA CHAIR 2730 (1X EX-SHOWROOM)**

The technopolymer shell of Babila chair recalls the wooden version but takes full advantage of elasticity and three-dimensionality of the plastic material, in order to offer the greatest comfort in a new smarter look. A delicate moulding characterizes the back. Steel tube legs Ø16mm.

## ADDITIONAL INFORMATION

Stacking <u>Yes</u>

Leadtime12 weeks +MaterialPlasticArmsNoLinkingNo

Price Less than 200

The technopolymer shell of Babila chair recalls the wooden version but takes full advantage of elasticity and three-dimensionality of the plastic material, in order to offer the greatest comfort in a new smarter look. A delicate moulding characterizes the back. Steel tube legs Ø16mm.