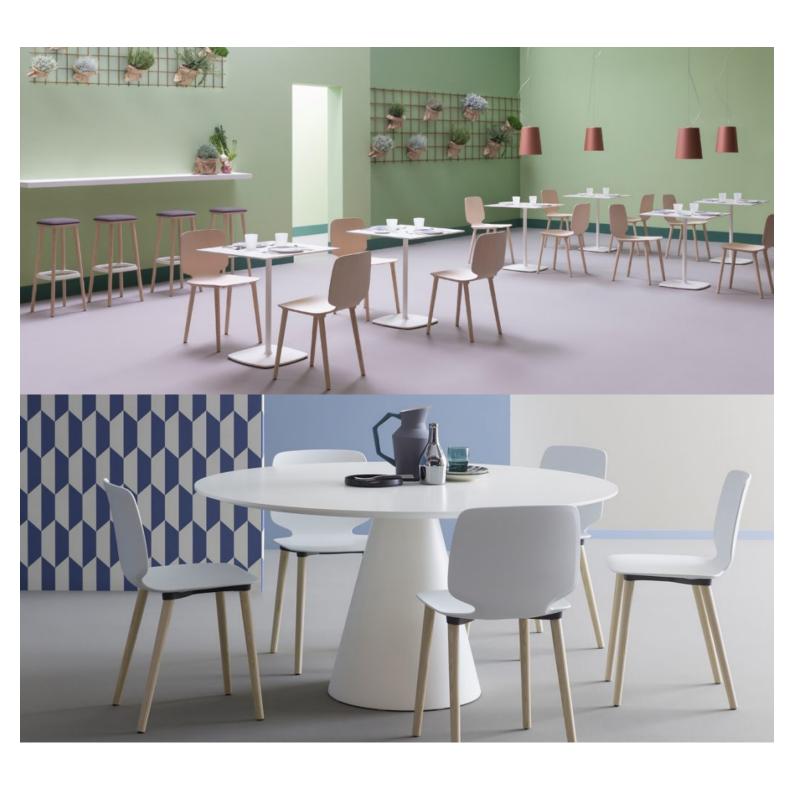

## **BABILA CHAIR 2730 (1X EX-SHOWROOM)**

The technopolymer shell of Babila chair recalls the wooden version but takes full advantage of elasticity and three-dimensionality of the plastic material, in order to offer the greatest comfort in a new smarter look. A delicate moulding characterizes the back. Steel tube legs Ø16mm.

## ADDITIONAL INFORMATION

Stacking <u>Yes</u>

Leadtime12 weeks +MaterialPlasticArmsNoLinkingNo

Price Less than 200

The technopolymer shell of Babila chair recalls the wooden version but takes full advantage of elasticity and three-dimensionality of the plastic material, in order to offer the greatest comfort in a new smarter look. A delicate moulding characterizes the back. Steel tube legs Ø16mm.