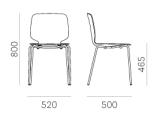

## **BABILA CHAIR 2730 (1X EX-SHOWROOM)**

The technopolymer shell of Babila chair recalls the wooden version but takes full advantage of elasticity and three-dimensionality of the plastic material, in order to offer the greatest comfort in a new smarter look. A delicate moulding characterizes the back. Steel tube legs Ø16mm.

## ADDITIONAL INFORMATION

Stacking <u>Yes</u>

Leadtime12 weeks +MaterialPlasticArmsNoLinkingNo

Price Less than 200

The technopolymer shell of Babila chair recalls the wooden version but takes full advantage of elasticity and three-dimensionality of the plastic material, in order to offer the greatest comfort in a new smarter look. A delicate moulding characterizes the back. Steel tube legs Ø16mm.