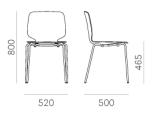

## **BABILA CHAIR 2730 (1X EX-SHOWROOM)**

The technopolymer shell of Babila chair recalls the wooden version but takes full advantage of elasticity and three-dimensionality of the plastic material, in order to offer the greatest comfort in a new smarter look. A delicate moulding characterizes the back. Steel tube legs Ø16mm.

## ADDITIONAL INFORMATION

Stacking <u>Yes</u>

Leadtime12 weeks +MaterialPlasticArmsNoLinkingNo

Price Less than 200

The technopolymer shell of Babila chair recalls the wooden version but takes full advantage of elasticity and three-dimensionality of the plastic material, in order to offer the greatest comfort in a new smarter look. A delicate moulding characterizes the back. Steel tube legs Ø16mm.