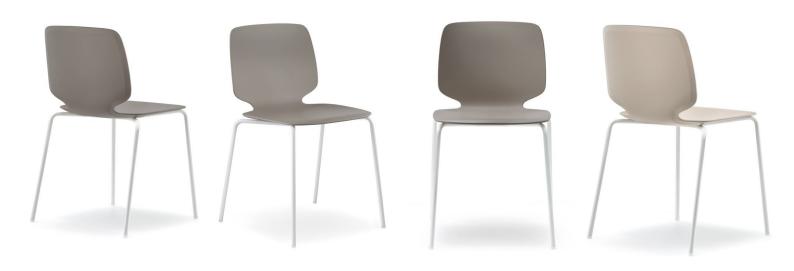

## **BABILA CHAIR 2730 (1X EX-SHOWROOM)**

The technopolymer shell of Babila chair recalls the wooden version but takes full advantage of elasticity and three-dimensionality of the plastic material, in order to offer the greatest comfort in a new smarter look. A delicate moulding characterizes the back. Steel tube legs Ø16mm.

## ADDITIONAL INFORMATION

Stacking <u>Yes</u>

Leadtime12 weeks +MaterialPlasticArmsNoLinkingNo

Price Less than 200

The technopolymer shell of Babila chair recalls the wooden version but takes full advantage of elasticity and three-dimensionality of the plastic material, in order to offer the greatest comfort in a new smarter look. A delicate moulding characterizes the back. Steel tube legs Ø16mm.