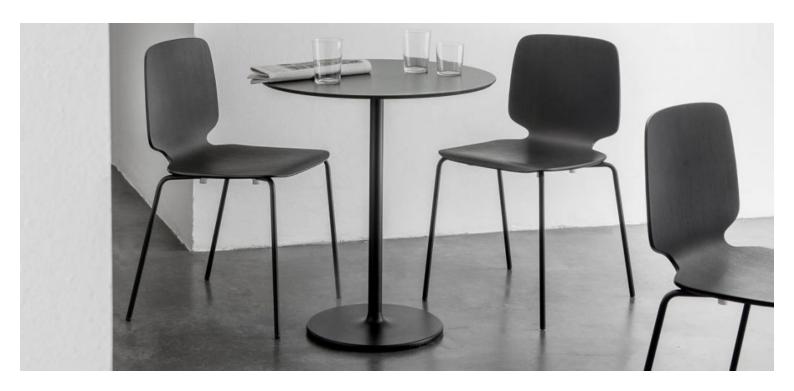

## **BABILA CHAIR 2730 (1X EX-SHOWROOM)**

The technopolymer shell of Babila chair recalls the wooden version but takes full advantage of elasticity and three-dimensionality of the plastic material, in order to offer the greatest comfort in a new smarter look. A delicate moulding characterizes the back. Steel tube legs Ø16mm.

## ADDITIONAL INFORMATION

Stacking <u>Yes</u>

Leadtime12 weeks +MaterialPlasticArmsNoLinkingNo

Price Less than 200

The technopolymer shell of Babila chair recalls the wooden version but takes full advantage of elasticity and three-dimensionality of the plastic material, in order to offer the greatest comfort in a new smarter look. A delicate moulding characterizes the back. Steel tube legs Ø16mm.