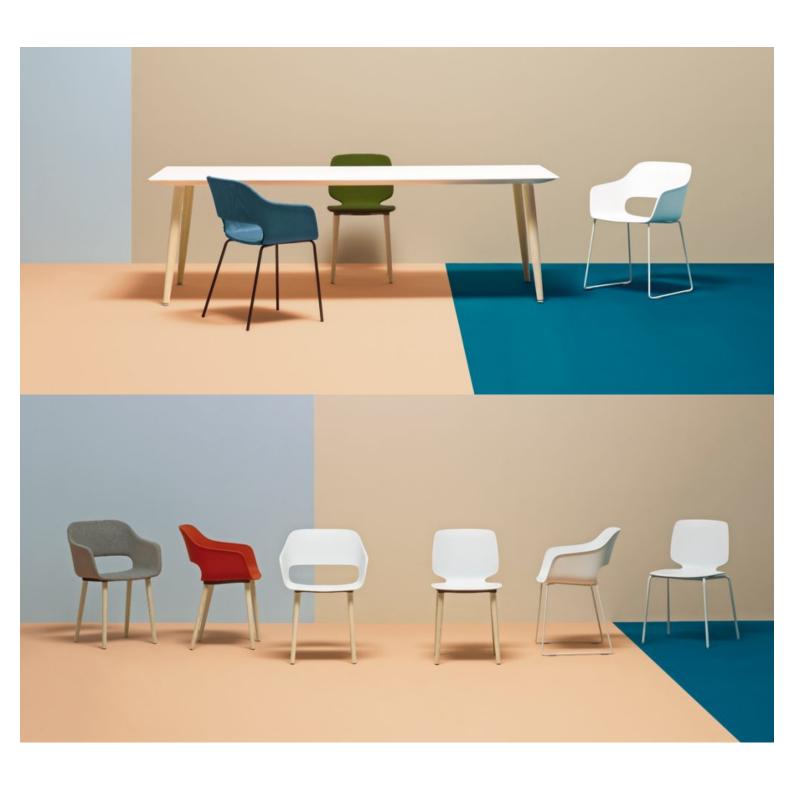

## **BABILA CHAIR 2730 (1X EX-SHOWROOM)**

The technopolymer shell of Babila chair recalls the wooden version but takes full advantage of elasticity and three-dimensionality of the plastic material, in order to offer the greatest comfort in a new smarter look. A delicate moulding characterizes the back. Steel tube legs Ø16mm.

## ADDITIONAL INFORMATION

Stacking <u>Yes</u>

Leadtime12 weeks +MaterialPlasticArmsNoLinkingNo

Price Less than 200

The technopolymer shell of Babila chair recalls the wooden version but takes full advantage of elasticity and three-dimensionality of the plastic material, in order to offer the greatest comfort in a new smarter look. A delicate moulding characterizes the back. Steel tube legs Ø16mm.