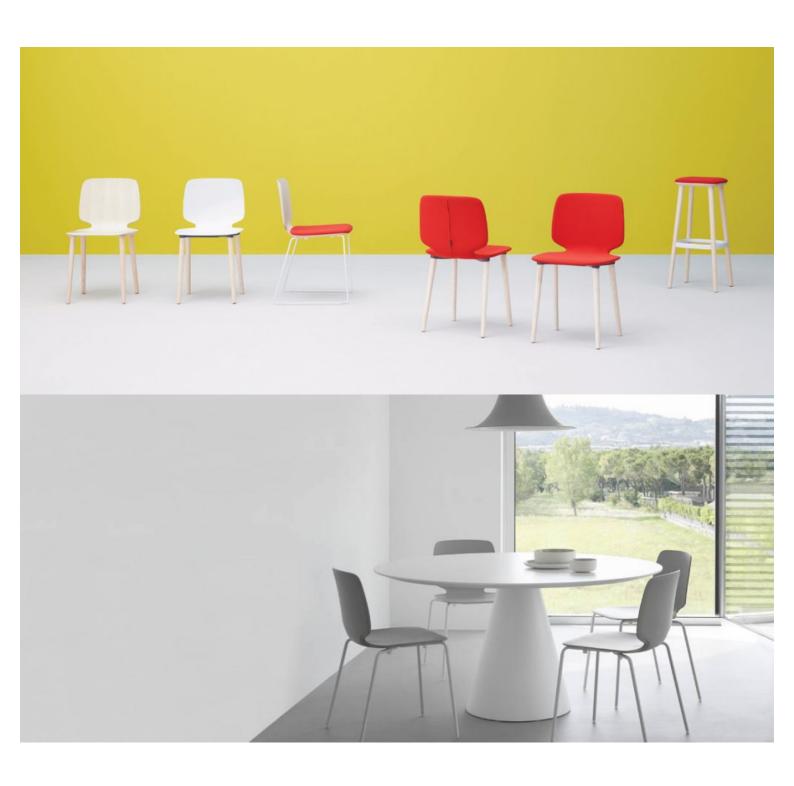

## **BABILA CHAIR 2730 (1X EX-SHOWROOM)**

The technopolymer shell of Babila chair recalls the wooden version but takes full advantage of elasticity and three-dimensionality of the plastic material, in order to offer the greatest comfort in a new smarter look. A delicate moulding characterizes the back. Steel tube legs Ø16mm.

## ADDITIONAL INFORMATION

Stacking <u>Yes</u>

Leadtime12 weeks +MaterialPlasticArmsNoLinkingNo

Price Less than 200

The technopolymer shell of Babila chair recalls the wooden version but takes full advantage of elasticity and three-dimensionality of the plastic material, in order to offer the greatest comfort in a new smarter look. A delicate moulding characterizes the back. Steel tube legs Ø16mm.