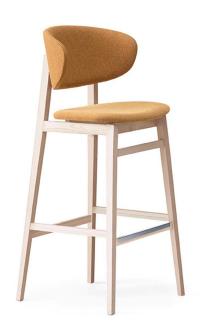

### **BACIO SG SI**

Delicate and welcoming, it is a chair with soft shapes that promises comfort and discretion and goes perfectly well with the most varied ambiences in the catering sector.

# **Brand Content**

Delicate and welcoming, it is a chair with soft shapes that promises comfort and discretion and goes perfectly well with the most varied ambiences in the catering sector.