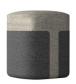

### STAMP - 1

# Description

- ·fabric upholstered ·solid wood frame, ·high density foam.

## Description

·fabric upholstered

·solid wood frame,

·high density foam.