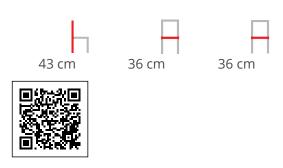

### STAMP - 1

# Description

- ·fabric upholstered ·solid wood frame, ·high density foam.



## **Dimensions**













#### ADDITIONAL INFORMATION

Leadtime <u>12 weeks +</u>

<u>No</u>

Material <u>Upholstered</u>

Stacking No.

**Price** <u>200 – 500</u>

## Description

·fabric upholstered

·solid wood frame,

·high density foam.

## **Dimensions**



**BRAND** 

## **HFC Design Lab**

At the heart of our offerings lies the fusion of luxury and accessibility through our 'HFC Design Lab.' This specialized line showcases a curated selection of meticulously crafted furniture pieces, embodying the quintessential Italian style while being accessible to a broader audience. Driven by a passion for design excellence, each item within our HFC Design Lab collection is a testament to our commitment to quality, durability, and aesthetic finesse. Whether you seek the opulence of our high-end Italian furn