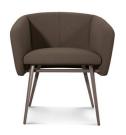

#### **BALÙ MET**

The deep, rounded seat encourages relaxation and conversation. The perfectly balanced volume of the body matches impeccably with the characteristic support frame, thus redefining the typical "tub" chair. The internal plywood body and the polyurethane and Dacron upholstery, flanked by a beech frame, provide excellent comfort. Balù comes in many colour variations and neutral or tone-on-tone shades, in line with the collection colours.Balù is a reassuring presence and a perfect addition to an imposing dining area with a keen eye for design. This versatile seat can be used in any space, such as meeting rooms, small conference rooms and reading rooms, as well as domestic environments such as living rooms, study areas and bedrooms, which require performance combined with comfort and a strong personality.The Balù chairs, available in a variety of finishes and upholsteries, may be freely combined together, both at home and in public areas.

### PU Seats / Ropes

∕iev

The deep, rounded seat encourages relaxation and conversation. The perfectly balanced volume of the body matches impeccably with the characteristic support frame, thus redefining the typical "tub" chair. The internal plywood body and the polyurethane and Dacron upholstery, flanked by a beech frame, provide excellent comfort. Balù comes in many colour variations and neutral or tone-on-tone shades, in line with the collection colours.Balù is a reassuring presence and a perfect addition to an imposing dining area with a keen eye for design. This versatile seat can be used in any space, such as meeting rooms, small conference rooms and reading rooms, as well as domestic environments such as living rooms, study areas and bedrooms, which require performance combined with comfort and a strong personality. The Balù chairs, available in a variety of finishes and upholsteries, may be freely combined together, both at home and in public areas.