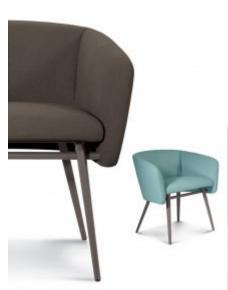

#### **BALÙ MET**

The deep, rounded seat encourages relaxation and conversation. The perfectly balanced volume of the body matches impeccably with the characteristic support frame, thus redefining the typical "tub" chair. The internal plywood body and the polyurethane and Dacron upholstery, flanked by a beech frame, provide excellent comfort. Balù comes in many colour variations and neutral or tone-on-tone shades, in line with the collection colours.Balù is a reassuring presence and a perfect addition to an imposing dining area with a keen eye for design. This versatile seat can be used in any space, such as meeting rooms, small conference rooms and reading rooms, as well as domestic environments such as living rooms, study areas and bedrooms, which require performance combined with comfort and a strong personality.The Balù chairs, available in a variety of finishes and upholsteries, may be freely combined together, both at home and in public areas.

### **DESCRIPTION:**

Metal base, padded shell.