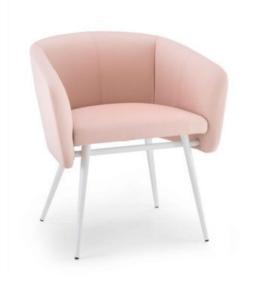

#### **BALÙ MET**

The deep, rounded seat encourages relaxation and conversation. The perfectly balanced volume of the body matches impeccably with the characteristic support frame, thus redefining the typical "tub" chair. The internal plywood body and the polyurethane and Dacron upholstery, flanked by a beech frame, provide excellent comfort. Balù comes in many colour variations and neutral or tone-on-tone shades, in line with the collection colours.Balù is a reassuring presence and a perfect addition to an imposing dining area with a keen eye for design. This versatile seat can be used in any space, such as meeting rooms, small conference rooms and reading rooms, as well as domestic environments such as living rooms, study areas and bedrooms, which require performance combined with comfort and a strong personality.The Balù chairs, available in a variety of finishes and upholsteries, may be freely combined together, both at home and in public areas.

### PU Seats / Ropes

∕iev

The deep, rounded seat encourages relaxation and conversation. The perfectly balanced volume of the body matches impeccably with the characteristic support frame, thus redefining the typical "tub" chair. The internal plywood body and the polyurethane and Dacron upholstery, flanked by a beech frame, provide excellent comfort. Balù comes in many colour variations and neutral or tone-on-tone shades, in line with the collection colours.Balù is a reassuring presence and a perfect addition to an imposing dining area with a keen eye for design. This versatile seat can be used in any space, such as meeting rooms, small conference rooms and reading rooms, as well as domestic environments such as living rooms, study areas and bedrooms, which require performance combined with comfort and a strong personality. The Balù chairs, available in a variety of finishes and upholsteries, may be freely combined together, both at home and in public areas.