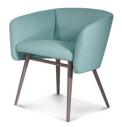

### PU Seats / Ropes

∕iev

The deep, rounded seat encourages relaxation and conversation. The perfectly balanced volume of the body matches impeccably with the characteristic support frame, thus redefining the typical "tub" chair. The internal plywood body and the polyurethane and Dacron upholstery, flanked by a beech frame, provide excellent comfort. Balù comes in many colour variations and neutral or tone-on-tone shades, in line with the collection colours.Balù is a reassuring presence and a perfect addition to an imposing dining area with a keen eye for design. This versatile seat can be used in any space, such as meeting rooms, small conference rooms and reading rooms, as well as domestic environments such as living rooms, study areas and bedrooms, which require performance combined with comfort and a strong personality. The Balù chairs, available in a variety of finishes and upholsteries, may be freely combined together, both at home and in public areas.