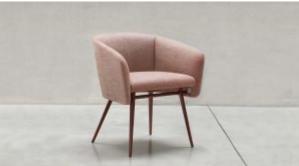

#### **BALÙ MET**

The deep, rounded seat encourages relaxation and conversation. The perfectly balanced volume of the body matches impeccably with the characteristic support frame, thus redefining the typical "tub" chair. The internal plywood body and the polyurethane and Dacron upholstery, flanked by a beech frame, provide excellent comfort. Balù comes in many colour variations and neutral or tone-on-tone shades, in line with the collection colours.Balù is a reassuring presence and a perfect addition to an imposing dining area with a keen eye for design. This versatile seat can be used in any space, such as meeting rooms, small conference rooms and reading rooms, as well as domestic environments such as living rooms, study areas and bedrooms, which require performance combined with comfort and a strong personality.The Balù chairs, available in a variety of finishes and upholsteries, may be freely combined together, both at home and in public areas.

### **DESCRIPTION:**

Metal base, padded shell.