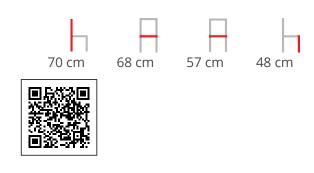

plywood body and the polyurethane and Dacron upholstery, flanked by a beech frame, provide excellent comfort. Balù comes in many colour variations and neutral or tone-on-tone shades, in line with the collection colours.Balù is a reassuring presence and a perfect addition to an imposing dining area with a keen eye for design. This versatile seat can be used in any space, such as meeting rooms, small conference rooms and reading rooms, as well as domestic environments such as living rooms, study areas and bedrooms, which require performance combined with comfort and a strong personality.The Balù chairs, available in a variety of finishes and upholsteries, may be freely combined together, both at home and in public areas.

### **DESCRIPTION:**

Metal base, padded shell.

### **Dimensions**















### **ADDITIONAL INFORMATION**

<u>Antracite</u>, <u>Black</u>, <u>Bordeaux</u>, <u>Bronze Brown</u>, <u>Dark Green</u>, <u>Sage Green</u>, <u>Taupe</u>, <u>White</u> Traba Colours (Metal)

Leadtime <u>14 weeks +</u>

Linking <u>No</u>

**Price** More than 500

Stacking <u>No</u>











**Brand Content** 





In-Out | Side CATALOGUE \_new





### **Collections Book**



**Download 3D Models** 



### **Finishes**



## Metal Finishes

/iew





# Leather / Vinyl

/iev





<u>/iew</u>





# Leather / Vinyl

<u>view</u>





### Table Tops

/iew





### PU Seats / Ropes

∕iev

The deep, rounded seat encourages relaxation and conversation. The perfectly balanced volume of the body matches impeccably with the characteristic support frame, thus redefining the typical "tub