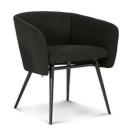

#### **BALÙ MET**

The deep, rounded seat encourages relaxation and conversation. The perfectly balanced volume of the body matches impeccably with the characteristic support frame, thus redefining the typical "tub" chair. The internal plywood body and the polyurethane and Dacron upholstery, flanked by a beech frame, provide excellent comfort. Balù comes in many colour variations and neutral or tone-on-tone shades, in line with the collection colours.Balù is a reassuring presence and a perfect addition to an imposing dining area with a keen eye for design. This versatile seat can be used in any space, such as meeting rooms, small conference rooms and reading rooms, as well as domestic environments such as living rooms, study areas and bedrooms, which require performance combined with comfort and a strong personality.The Balù chairs, available in a variety of finishes and upholsteries, may be freely combined together, both at home and in public areas.