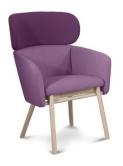

#### **BALÙ XL**

The deep, rounded seat encourages relaxation and conversation. The perfectly balanced volume of the body matches impeccably with the characteristic support frame, thus redefining the typical "tub" chair. The internal plywood body and the polyurethane and Dacron upholstery, flanked by a beech frame, provide excellent comfort. Balù comes in many colour variations and neutral or tone-on-tone shades, in line with the collection colours.Balù is a reassuring presence and a perfect addition to an imposing dining area with a keen eye for design. This versatile seat can be used in any space, such as meeting rooms, small conference rooms and reading rooms, as well as domestic environments such as living rooms, study areas and bedrooms, which require performance combined with comfort and a strong personality.The Balù chairs, available in a variety of finishes and upholsteries, may be freely combined together, both at home and in public areas.

### PU Seats / Ropes

′iev

The deep, rounded seat encourages relaxation and conversation. The perfectly balanced volume of the body matches impeccably with the characteristic support frame, thus redefining the typical "tub" chair. The internal plywood body and the polyurethane and Dacron upholstery, flanked by a beech frame, provide excellent comfort. Balù comes in many colour variations and neutral or tone-on-tone shades, in line with the collection colours.Balù is a reassuring presence and a perfect addition to an imposing dining area with a keen eye for design. This versatile seat can be used in any space, such as meeting rooms, small conference rooms and reading rooms, as well as domestic environments such as living rooms, study areas and bedrooms, which require performance combined with comfort and a strong personality.The Balù chairs, available in a variety of finishes and upholsteries, may be freely combined together, both at home and in public areas.