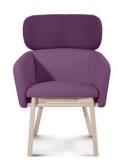

#### **BALÙ XL**

The deep, rounded seat encourages relaxation and conversation. The perfectly balanced volume of the body matches impeccably with the characteristic support frame, thus redefining the typical "tub" chair. The internal plywood body and the polyurethane and Dacron upholstery, flanked by a beech frame, provide excellent comfort. Balù comes in many colour variations and neutral or tone-on-tone shades, in line with the collection colours.Balù is a reassuring presence and a perfect addition to an imposing dining area with a keen eye for design. This versatile seat can be used in any space, such as meeting rooms, small conference rooms and reading rooms, as well as domestic environments such as living rooms, study areas and bedrooms, which require performance combined with comfort and a strong personality.The Balù chairs, available in a variety of finishes and upholsteries, may be freely combined together, both at home and in public areas.