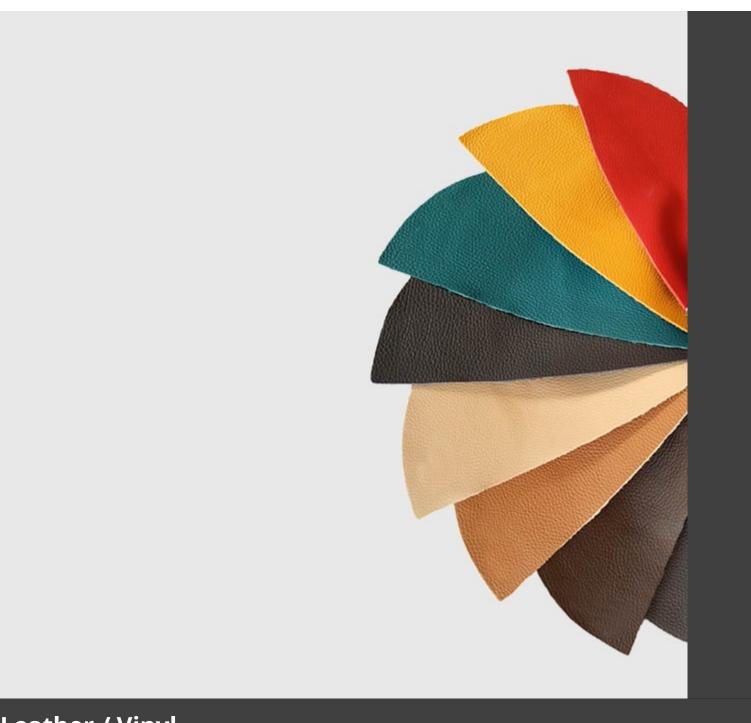

nd bedrooms, which require performance combined with comfort and a strong personality.The Balù chairs, available in a variety of finishes and upholsteries, may be freely combined together, both at home and in public areas.

### **DESCRIPTION:**

Metal base, padded shell

### **Dimensions**















**ADDITIONAL INFORMATION** 

**Traba Colours (Wood)** 

Faggio Anilina Nero, Faggio Grigio Stango, Faggio Mogano, Faggio Noce Canaletto, Faggio Sbiancato, Faggio Tortora, Faggio Wenge, Frassino Anilina Nera, Frassino Grigio Stagno, Frassino Laccato RAL, Frassino Mogano, Frassino Noce, Frassino Sbiancato, Frassino Tortora



**Brand Content** 





<u>In-Out | Side CATALOGUE \_new</u>





### **Collections Book**



**Download 3D Models** 



### **Finishes**



## Metal Finishes

/iew





# Leather / Vinyl

<u>view</u>





<u>/iew</u>





## Leather / Vinyl

<u>view</u>





### Table Tops

lew/





### PU Seats / Ropes

′iev

The deep, rounded seat encourages relaxation and conversation. The perfectly balanced volume of the body matches impeccably with the characteristic support frame, thus redefining the typical "tub" chair. The internal plywood body and the polyurethane and Dacron upholstery, flanked by a beech frame, provide excellent comfort. Balù comes in many colour variations and neutral or tone-on-tone shades, in line with the collection colours.Balù is a reassuring presence and a perfect addition to an imposing dining area with a keen eye for design. This versatile seat can be used in any space, such as meeting rooms, small conference rooms and reading rooms,