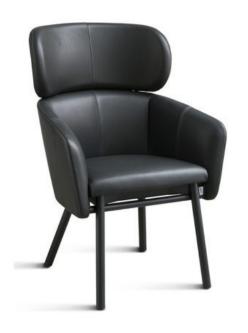

#### **BALÙ XL**

The deep, rounded seat encourages relaxation and conversation. The perfectly balanced volume of the body matches impeccably with the characteristic support frame, thus redefining the typical "tub" chair. The internal plywood body and the polyurethane and Dacron upholstery, flanked by a beech frame, provide excellent comfort. Balù comes in many colour variations and neutral or tone-on-tone shades, in line with the collection colours.Balù is a reassuring presence and a perfect addition to an imposing dining area with a keen eye for design. This versatile seat can be used in any space, such as meeting rooms, small conference rooms and reading rooms, as well as domestic environments such as living rooms, study areas and bedrooms, which require performance combined with comfort and a strong personality.The Balù chairs, available in a variety of finishes and upholsteries, may be freely combined together, both at home and in public areas.

### **DESCRIPTION:**

Metal base, padded shell