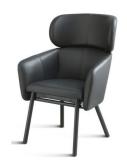

### PU Seats / Ropes

′iev

The deep, rounded seat encourages relaxation and conversation. The perfectly balanced volume of the body matches impeccably with the characteristic support frame, thus redefining the typical "tub" chair. The internal plywood body and the polyurethane and Dacron upholstery, flanked by a beech frame, provide excellent comfort. Balù comes in many colour variations and neutral or tone-on-tone shades, in line with the collection colours.Balù is a reassuring presence and a perfect addition to an imposing dining area with a keen eye for design. This versatile seat can be used in any space, such as meeting rooms, small conference rooms and reading rooms, as well as domestic environments such as living rooms, study areas and bedrooms, which require performance combined with comfort and a strong personality.The Balù chairs, available in a variety of finishes and upholsteries, may be freely combined together, both at home and in public areas.