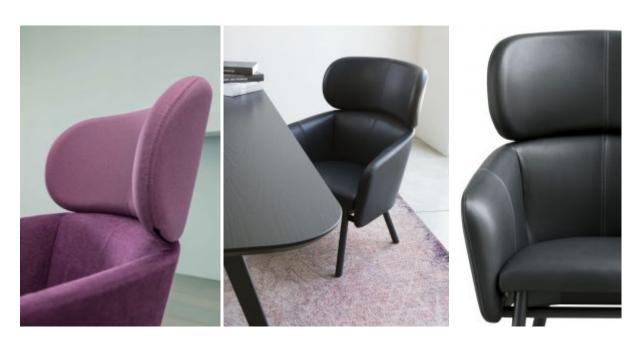

#### **BALÙ XL**

The deep, rounded seat encourages relaxation and conversation. The perfectly balanced volume of the body matches impeccably with the characteristic support frame, thus redefining the typical "tub" chair. The internal plywood body and the polyurethane and Dacron upholstery, flanked by a beech frame, provide excellent comfort. Balù comes in many colour variations and neutral or tone-on-tone shades, in line with the collection colours.Balù is a reassuring presence and a perfect addition to an imposing dining area with a keen eye for design. This versatile seat can be used in any space, such as meeting rooms, small conference rooms and reading rooms, as well as domestic environments such as living rooms, study areas and bedrooms, which require performance combined with comfort and a strong personality.The Balù chairs, available in a variety of finishes and upholsteries, may be freely combined together, both at home and in public areas.

### PU Seats / Ropes

′iev

The deep, rounded seat encourages relaxation and conversation. The perfectly balanced volume of the body matches impeccably with the characteristic support frame, thus redefining the typical "tub" chair. The internal plywood body and the polyurethane and Dacron upholstery, flanked by a beech frame, provide excellent comfort. Balù comes in many colour variations and neutral or tone-on-tone shades, in line with the collection colours.Balù is a reassuring presence and a perfect addition to an imposing dining area with a keen eye for design. This versatile seat can be used in any space, such as meeting rooms, small conference rooms and reading rooms, as well as domestic environments such as living rooms, study areas and bedrooms, which require performance combined with comfort and a strong personality.The Balù chairs, available in a variety of finishes and upholsteries, may be freely combined together, both at home and in public areas.