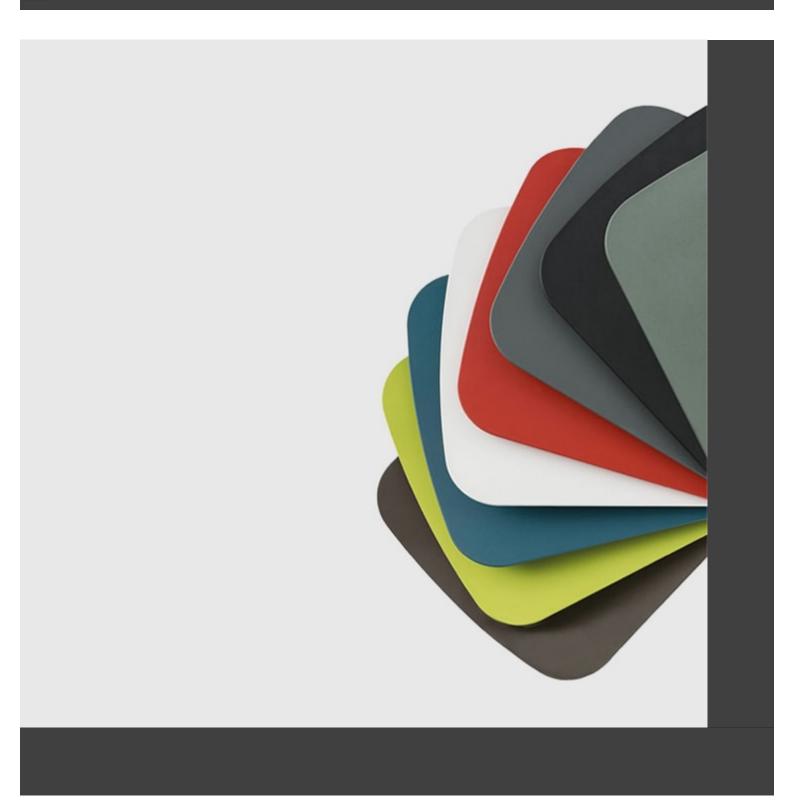

n a variety of finishes and upholsteries, may be freely combined together, both at home and in public areas.

### **DESCRIPTION:**

Metal base, padded shell

### **Dimensions**















**ADDITIONAL INFORMATION** 

**Traba Colours (Wood)** 

Faggio Anilina Nero, Faggio Grigio Stango, Faggio Mogano, Faggio Noce Canaletto, Faggio Sbiancato, Faggio Tortora, Faggio Wenge, Frassino Anilina Nera, Frassino Grigio Stagno, Frassino Laccato RAL, Frassino Mogano, Frassino Noce, Frassino Sbiancato, Frassino Tortora



**Brand Content** 





<u>In-Out | Side CATALOGUE \_new</u>





### **Collections Book**



**Download 3D Models** 



### **Finishes**



## Metal Finishes

/iew





# Leather / Vinyl

<u>view</u>





<u>/iew</u>





## Leather / Vinyl

<u>view</u>





### Table Tops

lew/





### PU Seats / Ropes

′iev

The deep, rounded seat encourages relaxation and conversation. The perfectly balanced volume of the body matches impeccably with the characteristic support frame, thus redefining the typical "tub" chair. The internal plywood body and the polyurethane and Dacron upholstery, flanked by a beech frame, provide excellent comfort. Balù comes in many colour variations and neutral or tone-on-tone shades, in line with the collection colours.Balù is a reassuring presence and a perfect addition to an imposing dining area with a keen eye for design. This versatile seat can be used in any space, such as meeting rooms, small conference rooms and reading rooms, as well as domestic environments such as living rooms, study areas and bedrooms, which require performance combin