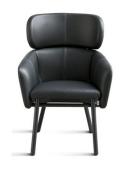

### PU Seats / Ropes

′iev

The deep, rounded seat encourages relaxation and conversation. The perfectly balanced volume of the body matches impeccably with the characteristic support frame, thus redefining the typical "tub" chair. The internal plywood body and the polyurethane and Dacron upholstery, flanked by a beech frame, provide excellent comfort. Balù comes in many colour variations and neutral or tone-on-tone shades, in line with the collection colours.Balù is a reassuring presence and a perfect addition to an imposing dining area with a keen eye for design. This versatile seat can be used in any space, such as meeting rooms, small conference rooms and reading rooms, as well as domestic environments such as living rooms, study areas and bedrooms, which require performance combined with comfort and a strong personality.The Balù chairs, available in a variety of finishes and upholsteries, may be freely combined together, both at home and in public areas.

#### **DESCRIPTION:**

Metal base, padded shell