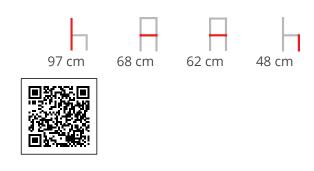

### **Dimensions**

**ADDITIONAL INFORMATION** 

**Traba Colours (Wood)** 

Faggio Anilina Nero, Faggio Grigio Stango, Faggio Mogano, Faggio Noce Canaletto, Faggio Sbiancato, Faggio Tortora, Faggio Wenge, Frassino Anilina Nera, Frassino Grigio Stagno, Frassino Laccato RAL, Frassino Mogano, Frassino Noce, Frassino Sbiancato, Frassino Tortora