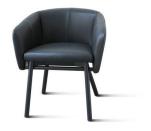

### PU Seats / Ropes

′iev

The deep, rounded seat encourages relaxation and conversation. The perfectly balanced volume of the body matches impeccably with the characteristic support frame, thus redefining the typical "tub" chair. The internal plywood body and the polyurethane and Dacron upholstery, flanked by a beech frame, provide excellent comfort. Balù comes in many colour variations and neutral or tone-on-tone shades, in line with the collection colours.Balù is a reassuring presence and a perfect addition to an imposing dining area with a keen eye for design. This versatile seat can be used in any space, such as meeting rooms, small conference rooms and reading rooms, as well as domestic environments such as living rooms, study areas and bedrooms, which require performance combined with comfort and a strong personality. The Balù chairs, available in a variety of finishes and upholsteries, may be freely combined together, both at home and in public areas.

#### **DESCRIPTION:**

Base in beech, upholstered shell.