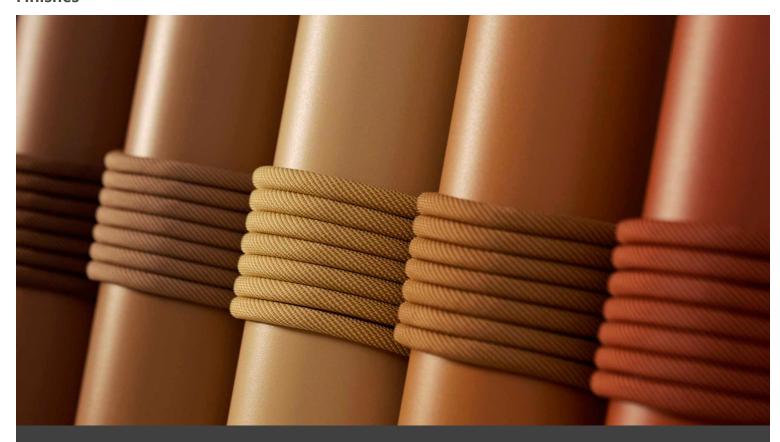

### PU Seats / Ropes

′iev

The deep, rounded seat encourages relaxation and conversation. The perfectly balanced volume of the body matches impeccably with the characteristic support frame, thus redefining the typical "tub" chair. The internal plywood body and the polyurethane and Dacron upholstery, flanked by a beech frame, provide excellent comfort. Balù comes in many colour variations and neutral or tone-on-tone shades, in line with the collection colours.Balù is a reassuring presence and a perfect addition to an imposing dining area with a keen eye for design. This versatile seat can be used in any space, such as meeting rooms, small conference rooms and reading rooms, as well as domestic environments such as living rooms, study areas and bedrooms, which require performance combined with comfort and a strong personality. The Balù chairs, available in a variety of finishes and upholsteries, may be freely combined together, both at home and in public areas.