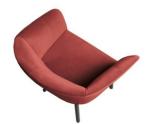

#### **BALÙ**

The deep, rounded seat encourages relaxation and conversation. The perfectly balanced volume of the body matches impeccably with the characteristic support frame, thus redefining the typical "tub" chair. The internal plywood body and the polyurethane and Dacron upholstery, flanked by a beech frame, provide excellent comfort. Balù comes in many colour variations and neutral or tone-on-tone shades, in line with the collection colours.Balù is a reassuring presence and a perfect addition to an imposing dining area with a keen eye for design. This versatile seat can be used in any space, such as meeting rooms, small conference rooms and reading rooms, as well as domestic environments such as living rooms, study areas and bedrooms, which require performance combined with comfort and a strong personality.The Balù chairs, available in a variety of finishes and upholsteries, may be freely combined together, both at home and in public areas.

### **DESCRIPTION:**

Base in beech, upholstered shell.