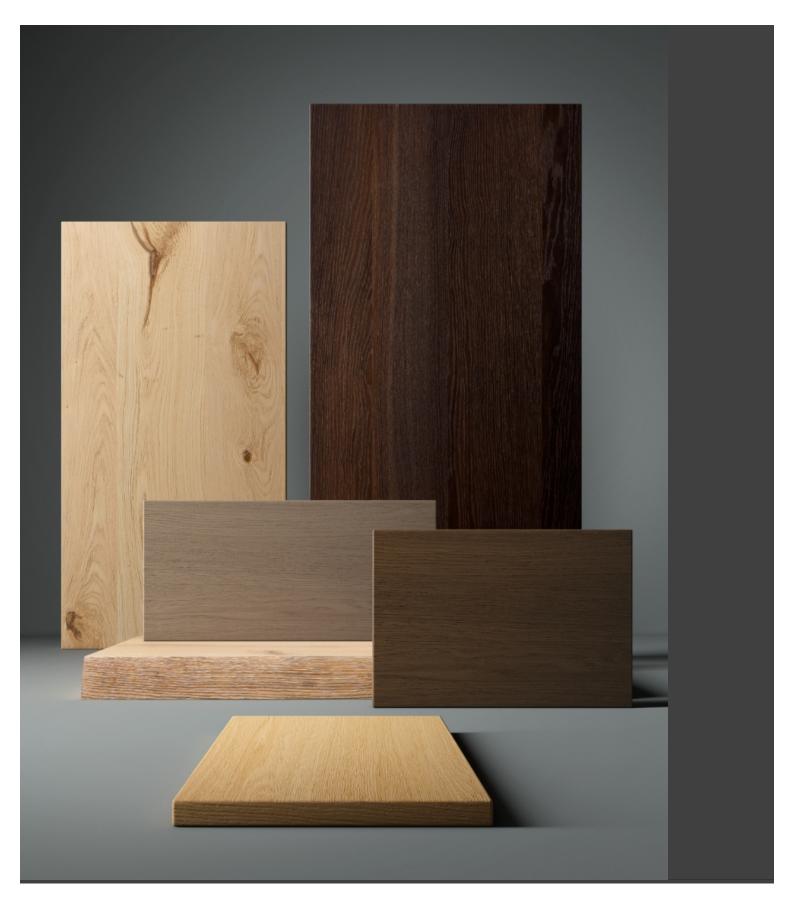

### **ADDITIONAL INFORMATION**

Faggio Anilina Nero, Faggio Grigio Stango, Faggio Mogano, Faggio Noce Canaletto, Faggio Sbiancato, Faggio Tortora, Faggio Wenge, Frassino Anilina Nera, Frassino Grigio Stagno, Frassino Laccato RAL, Frassino Mogano, Frassino Noce, Frassino Sbiancato, Frassino Tortora Traba Colours (Wood)