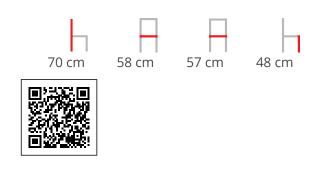

body and the polyurethane and Dacron upholstery, flanked by a beech frame, provide excellent comfort. Balù comes in many colour variations and neutral or tone-on-tone shades, in line with the collection colours.Balù is a reassuring presence and a perfect addition to an imposing dining area with a keen eye for design. This versatile seat can be used in any space, such as meeting rooms, small conference rooms and reading rooms, as well as domestic environments such as living rooms, study areas and bedrooms, which require performance combined with comfort and a strong personality.The Balù chairs, available in a variety of finishes and upholsteries, may be freely combined together, both at home and in public areas.

### **DESCRIPTION:**

Base in beech, upholstered shell.

### **Dimensions**















### **ADDITIONAL INFORMATION**

Faggio Anilina Nero, Faggio Grigio Stango, Faggio Mogano, Faggio Noce Canaletto, Faggio Sbiancato, Faggio Tortora, Faggio Wenge, Frassino Anilina Nera, Frassino Grigio Stagno, Frassino Laccato RAL, Frassino Mogano, Frassino Noce, Frassino Sbiancato, Frassino Tortora Traba Colours (Wood)

Leadtime <u>14 weeks +</u>

Linking <u>No</u>

Price More than 500

Stacking <u>No</u>











**Brand Content** 





In-Out | Side CATALOGUE \_new





### **Collections Book**



**Download 3D Models** 



### **Finishes**



## Metal Finishes

/iew





# Leather / Vinyl

/iev





<u>/iew</u>





# Leather / Vinyl

<u>view</u>





### Table Tops

/iew





### PU Seats / Ropes

′iev

The deep, rounded seat encourages relaxation and conversation. The p