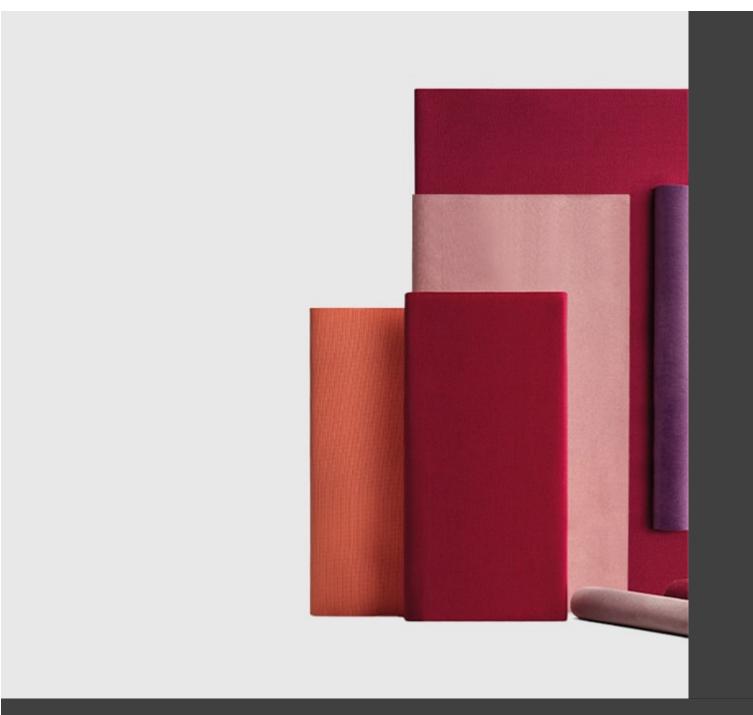

upholsteries, may be freely combined together, both at home and in public areas.

### **DESCRIPTION:**

Base in beech, upholstered shell.

### **Dimensions**















### **ADDITIONAL INFORMATION**

Faggio Anilina Nero, Faggio Grigio Stango, Faggio Mogano, Faggio Noce Canaletto, Faggio Sbiancato, Faggio Tortora, Faggio Wenge, Frassino Anilina Nera, Frassino Grigio Stagno, Frassino Laccato RAL, Frassino Mogano, Frassino Noce, Frassino Sbiancato, Frassino Tortora Traba Colours (Wood)

Leadtime <u>14 weeks +</u>

Linking <u>No</u>

Price More than 500

Stacking <u>No</u>











**Brand Content** 





In-Out | Side CATALOGUE \_new





### **Collections Book**



**Download 3D Models** 



### **Finishes**



## Metal Finishes

/iew





# Leather / Vinyl

/iev





<u>/iew</u>





# Leather / Vinyl

<u>view</u>





### Table Tops

/iew





### PU Seats / Ropes

′iev

The deep, rounded seat encourages relaxation and conversation. The perfectly balanced volume of the body matches impeccably with the characteristic support frame, thus redefining the typical "tub" chair. The internal plywood body and the polyurethane and Dacron upholstery, flanked by a beech frame, provide excellent comfort. Balù comes in many colour variations and neutral or tone-on-tone shades, in line with the collection colours.Balù is a reassuring presence and a perfect addition to an imposing dining area with a keen eye for design. This versatile seat can be used in any space, such as meeting rooms, small conference rooms and reading rooms, as well as domestic environments such as living rooms