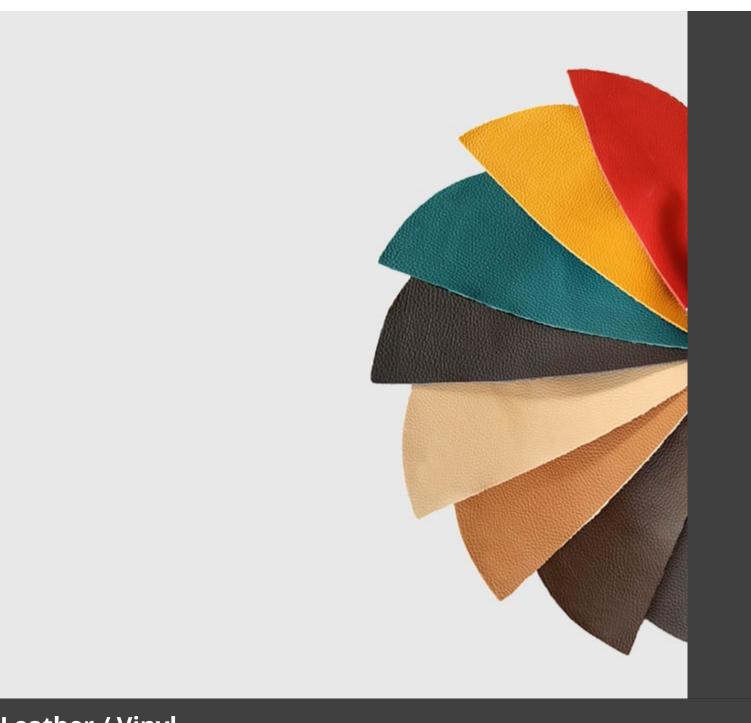

chairs, available in a variety of finishes and upholsteries, may be freely combined together, both at home and in public areas.

### **DESCRIPTION:**

Base in beech, upholstered shell.

### **Dimensions**















### **ADDITIONAL INFORMATION**

Faggio Anilina Nero, Faggio Grigio Stango, Faggio Mogano, Faggio Noce Canaletto, Faggio Sbiancato, Faggio Tortora, Faggio Wenge, Frassino Anilina Nera, Frassino Grigio Stagno, Frassino Laccato RAL, Frassino Mogano, Frassino Noce, Frassino Sbiancato, Frassino Tortora Traba Colours (Wood)

Leadtime <u>14 weeks +</u>

Linking <u>No</u>

Price More than 500

Stacking <u>No</u>











**Brand Content** 





In-Out | Side CATALOGUE \_new





### **Collections Book**



**Download 3D Models** 



### **Finishes**



## Metal Finishes

/iew





# Leather / Vinyl

/iev





<u>/iew</u>





# Leather / Vinyl

<u>view</u>





### Table Tops

/iew





### PU Seats / Ropes

′iev

The deep, rounded seat encourages relaxation and conversation. The perfectly balanced volume of the body matches impeccably with the characteristic support frame, thus redefining the typical "tub" chair. The internal plywood body and the polyurethane and Dacron upholstery, flanked by a beech frame, provide excellent comfort. Balù comes in many colour variations and neutral or tone-on-tone shades, in line with the collection colours.Balù is a reassuring presence and a perfect addition to an imposing dining area with a keen eye for design. This versatile seat can be used in any space, such as meeting rooms, small conference rooms and reading rooms, as well