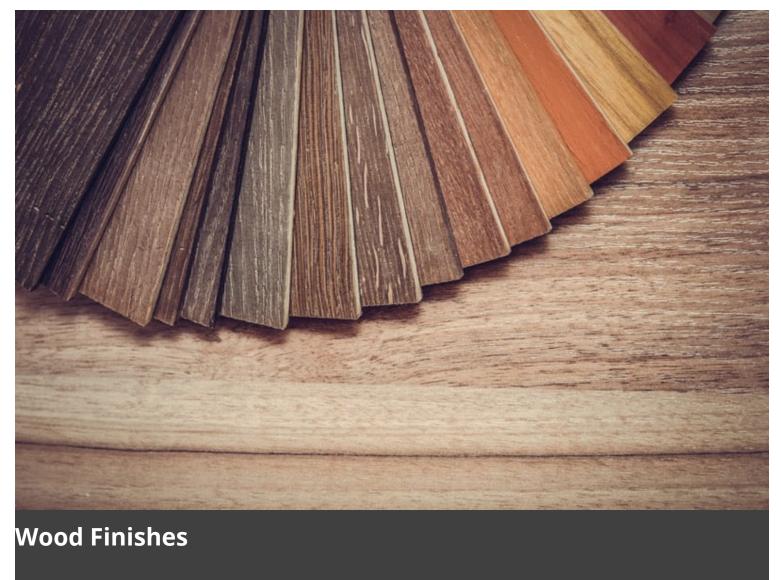

### **ADDITIONAL INFORMATION**

Faggio Anilina Nero, Faggio Grigio Stango, Faggio Mogano, Faggio Noce Canaletto, Faggio Sbiancato, Faggio Tortora, Faggio Wenge, Frassino Anilina Nera, Frassino Grigio Stagno, Frassino Laccato RAL, Frassino Mogano, Frassino Noce, Frassino Sbiancato, Frassino Tortora Traba Colours (Wood)

### **Finishes**