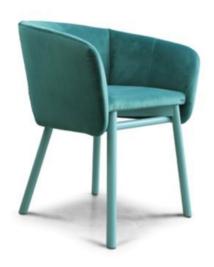

#### **BALÙ**

The deep, rounded seat encourages relaxation and conversation. The perfectly balanced volume of the body matches impeccably with the characteristic support frame, thus redefining the typical "tub" chair. The internal plywood body and the polyurethane and Dacron upholstery, flanked by a beech frame, provide excellent comfort. Balù comes in many colour variations and neutral or tone-on-tone shades, in line with the collection colours.Balù is a reassuring presence and a perfect addition to an imposing dining area with a keen eye for design. This versatile seat can be used in any space, such as meeting rooms, small conference rooms and reading rooms, as well as domestic environments such as living rooms, study areas and bedrooms, which require performance combined with comfort and a strong personality.The Balù chairs, available in a variety of finishes and upholsteries, may be freely combined together, both at home and in public areas.

### **DESCRIPTION:**

Base in beech, upholstered shell.