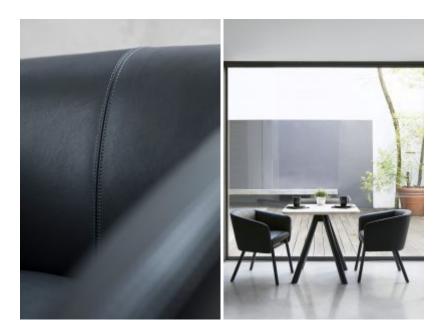

as well as domestic environments such as living rooms, study areas and bedrooms, which require performance combined with comfort and a strong personality.The Balù chairs, available in a variety of finishes and upholsteries, may be freely combined together, both at home and in public areas.

### **DESCRIPTION:**

Base in beech, upholstered shell.

### **Dimensions**















### **ADDITIONAL INFORMATION**

Faggio Anilina Nero, Faggio Grigio Stango, Faggio Mogano, Faggio Noce Canaletto, Faggio Sbiancato, Faggio Tortora, Faggio Wenge, Frassino Anilina Nera, Frassino Grigio Stagno, Frassino Laccato RAL, Frassino Mogano, Frassino Noce, Frassino Sbiancato, Frassino Tortora Traba Colours (Wood)

Leadtime <u>14 weeks +</u>

Linking <u>No</u>

Price More than 500

Stacking <u>No</u>











**Brand Content** 





In-Out | Side CATALOGUE \_new





### **Collections Book**



**Download 3D Models** 



### **Finishes**



## Metal Finishes

/iew





# Leather / Vinyl

/iev





<u>/iew</u>





# Leather / Vinyl

<u>view</u>





### Table Tops

/iew





### PU Seats / Ropes

′iev

The deep, rounded seat encourages relaxation and conversation. The perfectly balanced volume of the body matches impeccably with the characteristic support frame, thus redefining the typical "tub" chair. The internal plywood body and the polyurethane and Dacron upholstery, flanked by a beech frame, provide excellent comfort. Balù comes in many colour variations and neutral or tone-on-tone shades, in line with the collection colours.Balù is a reassuring presence and a perfect addition to an impo