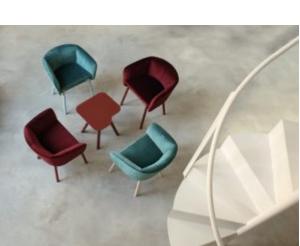

#### **BALÙ**

The deep, rounded seat encourages relaxation and conversation. The perfectly balanced volume of the body matches impeccably with the characteristic support frame, thus redefining the typical "tub" chair. The internal plywood body and the polyurethane and Dacron upholstery, flanked by a beech frame, provide excellent comfort. Balù comes in many colour variations and neutral or tone-on-tone shades, in line with the collection colours.Balù is a reassuring presence and a perfect addition to an imposing dining area with a keen eye for design. This versatile seat can be used in any space, such as meeting rooms, small conference rooms and reading rooms, as well as domestic environments such as living rooms, study areas and bedrooms, which require performance combined with comfort and a strong personality.The Balù chairs, available in a variety of finishes and upholsteries, may be freely combined together, both at home and in public areas.

### PU Seats / Ropes

′iev

The deep, rounded seat encourages relaxation and conversation. The perfectly balanced volume of the body matches impeccably with the characteristic support frame, thus redefining the typical "tub" chair. The internal plywood body and the polyurethane and Dacron upholstery, flanked by a beech frame, provide excellent comfort. Balù comes in many colour variations and neutral or tone-on-tone shades, in line with the collection colours.Balù is a reassuring presence and a perfect addition to an imposing dining area with a keen eye for design. This versatile seat can be used in any space, such as meeting rooms, small conference rooms and reading rooms, as well as domestic environments such as living rooms, study areas and bedrooms, which require performance combined with comfort and a strong personality. The Balù chairs, available in a variety of finishes and upholsteries, may be freely combined together, both at home and in public areas.