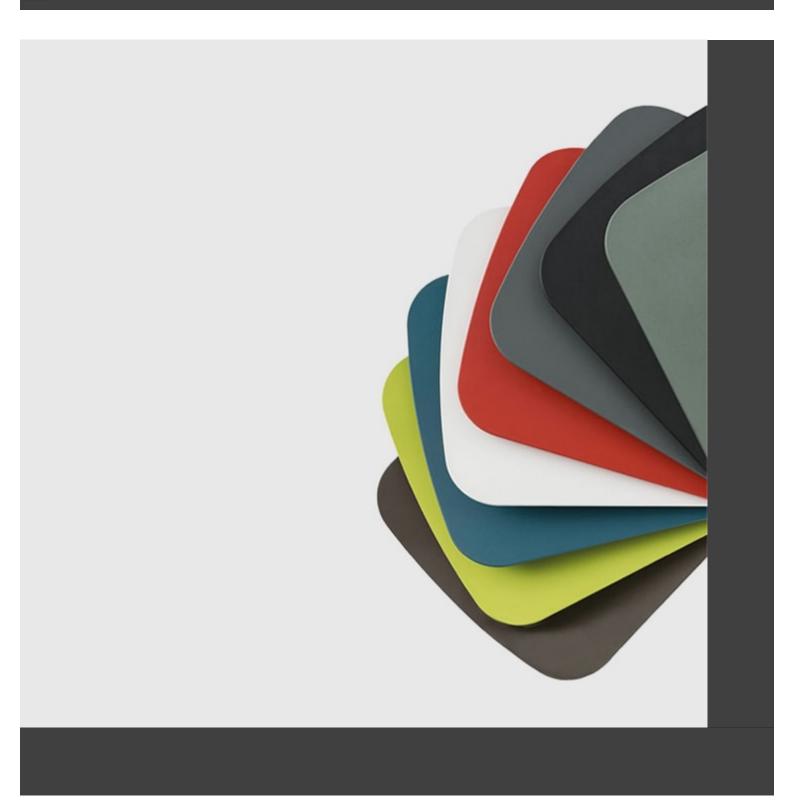

and in public areas.

### **DESCRIPTION:**

Base in beech, upholstered shell.

### **Dimensions**















### **ADDITIONAL INFORMATION**

Faggio Anilina Nero, Faggio Grigio Stango, Faggio Mogano, Faggio Noce Canaletto, Faggio Sbiancato, Faggio Tortora, Faggio Wenge, Frassino Anilina Nera, Frassino Grigio Stagno, Frassino Laccato RAL, Frassino Mogano, Frassino Noce, Frassino Sbiancato, Frassino Tortora Traba Colours (Wood)

Leadtime <u>14 weeks +</u>

Linking <u>No</u>

Price More than 500

Stacking <u>No</u>











**Brand Content** 





In-Out | Side CATALOGUE \_new





### **Collections Book**



**Download 3D Models** 



### **Finishes**



## Metal Finishes

/iew





# Leather / Vinyl

/iev





<u>/iew</u>





# Leather / Vinyl

<u>view</u>





### Table Tops

/iew





### PU Seats / Ropes

′iev

The deep, rounded seat encourages relaxation and conversation. The perfectly balanced volume of the body matches impeccably with the characteristic support frame, thus redefining the typical "tub" chair. The internal plywood body and the polyurethane and Dacron upholstery, flanked by a beech frame, provide excellent comfort. Balù comes in many colour variations and neutral or tone-on-tone shades, in line with the collection colours.Balù is a reassuring presence and a perfect addition to an imposing dining area with a keen eye for design. This versatile seat can be used in any space, such as meeting rooms, small conference rooms and reading rooms, as well as domestic environments such as living rooms, study areas and bedrooms, which require performance combin