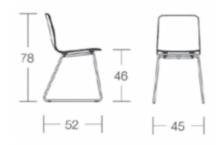

#### **BEBO SL UP**

Modern and fresh lines, clean and simple details for a design that is functional and durable. A wide choice of frames and covers of the shell. A complete collection that adapts to multiple uses.

### **Dimensions**





#### **ADDITIONAL INFORMATION**

Stacking No

Leadtime12 weeks +MaterialTimber

Arms No

Linking No

Price More than 500



# **Brand Content**

Modern and fresh lines, clean and simple details for a design that is functional and durable. A wide choice of frames and covers of the shell. A complete collection that adapts to multiple uses.

### **Dimensions**



BRAND

## **Softline**