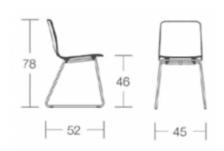

#### **BEBO SL UP**

Modern and fresh lines, clean and simple details for a design that is functional and durable. A wide choice of frames and covers of the shell. A complete collection that adapts to multiple uses.

### **Dimensions**





#### **ADDITIONAL INFORMATION**

Stacking No

Leadtime12 weeks +MaterialTimber

Arms No

Linking No

Price More than 500



# **Brand Content**

Modern and fresh lines, clean and simple details for a design that is functional and durable. A wide choice of frames and covers of the shell. A complete collection that adapts to multiple uses.

### **Dimensions**



BRAND

## **Softline**