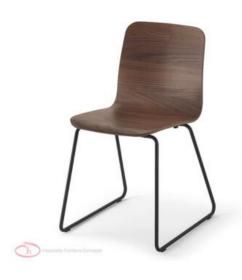

#### **BEBO SL**

Modern and fresh lines, clean and simple details for a design that is functional and durable. A wide choice of frames and covers of the shell. A complete collection that adapts to multiple uses.

# **Brand Content**

Modern and fresh lines, clean and simple details for a design that is functional and durable. A wide choice of frames and covers of the shell. A complete collection that adapts to multiple uses.