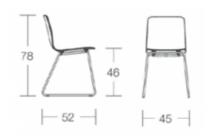

#### **BEBO SL**

Modern and fresh lines, clean and simple details for a design that is functional and durable. A wide choice of frames and covers of the shell. A complete collection that adapts to multiple uses.

## **Dimensions**





#### ADDITIONAL INFORMATION

Stacking No.

Leadtime12 weeks +MaterialUpholstered

 Arms
 No

 Linking
 No

Price More than 500

# **Brand Content**



Modern and fresh lines, clean and simple details for a design that is functional and durable. A wide choice of frames and covers of the shell. A complete collection that adapts to multiple uses.

## **Dimensions**



**BRAND** 

# Softline