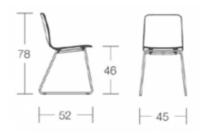

#### **BEBO SL**

Modern and fresh lines, clean and simple details for a design that is functional and durable. A wide choice of frames and covers of the shell. A complete collection that adapts to multiple uses.

## **Dimensions**





#### ADDITIONAL INFORMATION

Stacking No.

Leadtime12 weeks +MaterialUpholstered

 Arms
 No

 Linking
 No

Price More than 500

# **Brand Content**



Modern and fresh lines, clean and simple details for a design that is functional and durable. A wide choice of frames and covers of the shell. A complete collection that adapts to multiple uses.

## **Dimensions**



**BRAND** 

# Softline