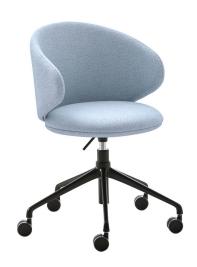

### **BELLE HO**

Home-office swivel armchair with height-adjustable base, polished or painted aluminum 5-spoke, beech plywood seat and backrest with flame-retardant polyurethane foam, upholstered.

### **Materials Arrmet** 2023

Home-office swivel armchair with height-adjustable base, polished or painted aluminum 5-spoke, beech plywood seat and backrest with flame-retardant polyurethane foam, upholstered.