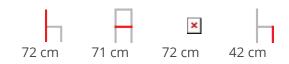

### Dimensions

|       |   |       | ×         |       |  |
|-------|---|-------|-----------|-------|--|
| 72 cm | • | 71 cm | <br>72 cm | 42 cm |  |

BRAND