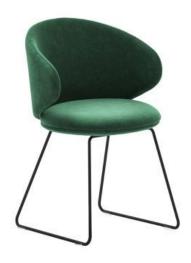

### **BELLE SL**

Sled armchair with steel frame, beech plywood seat and backrest with flame-retardant polyurethane foam, upholstered.