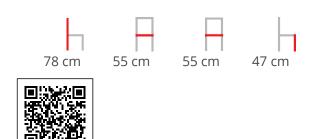

### **BELLE SL**

Sled armchair with steel frame, beech plywood seat and backrest with flame-retardant polyurethane foam, upholstered.

### **Dimensions**



### ADDITIONAL INFORMATION

Arms No

Leadtime12 weeks +MaterialUpholsteredPriceMore than 500

### **Brand Content**





### **Catalogue Collections**

2022





Magazine 2022





**New Products** 

2023





**Product Overview** 2023

**Finishes** 



## **Materials**

arrmet

### **Materials Arrmet** 2023

Sled armchair with steel frame, beech plywood seat and backrest with flame-retardant polyurethane foam, upholstered.

### **Dimensions**





#### BRAND

### arrmet

Arrmet's seats and tables feature in some of the world's leading restaurants and hospitality venues, infusing spaces with an unrivalled sense of Italian style. The Italian manufacturer's unique fusion of craftsmanship and industrialisation results in pieces that are equally functional as they are attractive.

# arrmet