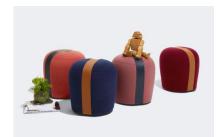

## **BELT STOOL**

Designed by Claesson Koivisto Rune, Belt is aptly named after it's distinguishing belt-like handle strap which runs up the side and across the top of the seat. The strap provides an integrated handle, fitted flush with the fabric cover, which can be easily gripped when the need to move the stool arises. "We have taken particular care to design a pleasing shape for the stool, which we wanted to have a soft character with a gentle taper towards the base." The Belt stool is circular in plan making it omni-directional. The thick, strap forms a crisp, graphic accent to the design and can be specified in either saddle leather or vinyl. The variety of colours offered can be used to contrast or complement the fabric seat cover.

Designed by Claesson Koivisto Rune, Belt is aptly named after it's distinguishing belt-like handle strap which runs up the side and across the top of the seat. The strap provides an integrated handle, fitted flush with the fabric cover, which can be easily gripped when the need to move the stool arises. "We have taken particular care to design a pleasing shape for the stool, which we wanted to have a soft character with a gentle taper towards the base." The Belt stool is circular in plan making it omni-directional. The thick, strap forms a crisp, graphic accent to the design and can be specified in either saddle leather or vinyl. The variety of colours offered can be used to contrast or complement the fabric seat cover.