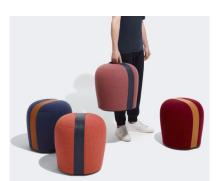

## **BELT STOOL**

Designed by Claesson Koivisto Rune, Belt is aptly named after it's distinguishing belt-like handle strap which runs up the side and across the top of the seat. The strap provides an integrated handle, fitted flush with the fabric cover, which can be easily gripped when the need to move the stool arises. "We have taken particular care to design a pleasing shape for the stool, which we wanted to have a soft character with a gentle taper towards the base." The Belt stool is circular in plan making it omni-directional. The thick, strap forms a crisp, graphic accent to the design and can be specified in either saddle leather or vinyl. The variety of colours offered can be used to contrast or complement the fabric seat cover.

Designed by Claesson Koivisto Rune, Belt is aptly named after it's distinguishing belt-like handle strap which runs up the side and across the top of the seat. The strap provides an integrated handle, fitted flush with the fabric cover, which can be easily gripped when the need to move the stool arises. "We have taken particular care to design a pleasing shape for the stool, which we wanted to have a soft character with a gentle taper towards the base." The Belt stool is circular in plan making it omni-directional. The thick, strap forms a crisp, graphic accent to the design and can be specified in either saddle leather or vinyl. The variety of colours offered can be used to contrast or complement the fabric seat cover.