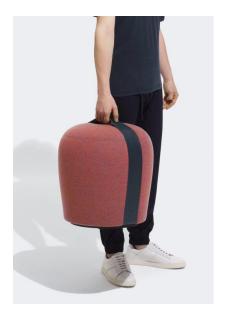

## **BELT STOOL**

Designed by Claesson Koivisto Rune, Belt is aptly named after it's distinguishing belt-like handle strap which runs up the side and across the top of the seat. The strap provides an integrated handle, fitted flush with the fabric cover, which can be easily gripped when the need to move the stool arises. "We have taken particular care to design a pleasing shape for the stool, which we wanted to have a soft character with a gentle taper towards the base." The Belt stool is circular in plan making it omni-directional. The thick, strap forms a crisp, graphic accent to the design and can be specified in either saddle leather or vinyl. The variety of colours offered can be used to contrast or complement the fabric seat cover.

Designed by Claesson Koivisto Rune, Belt is aptly named after it's distinguishing belt-like handle strap which runs up the side and across the top of the seat. The strap provides an integrated handle, fitted flush with the fabric cover, which can be easily gripped when the need to move the stool arises. "We have taken particular care to design a pleasing shape for the stool, which we wanted to have a soft character with a gentle taper towards the base." The Belt stool is circular in plan making it omni-directional. The thick, strap forms a crisp, graphic accent to the design and can be specified in either saddle leather or vinyl. The variety of colours offered can be used to contrast or complement the fabric seat cover.