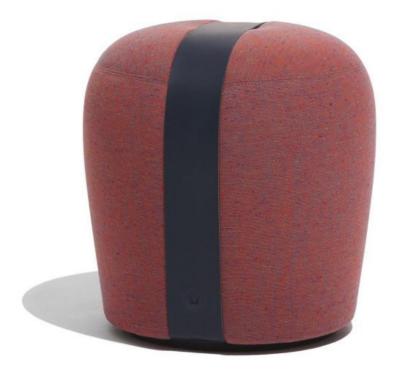

## **BELT STOOL**

Designed by Claesson Koivisto Rune, Belt is aptly named after it's distinguishing belt-like handle strap which runs up the side and across the top of the seat. The strap provides an integrated handle, fitted flush with the fabric cover, which can be easily gripped when the need to move the stool arises. "We have taken particular care to design a pleasing shape for the stool, which we wanted to have a soft character with a gentle taper towards the base." The Belt stool is circular in plan making it omni-directional. The thick, strap forms a crisp, graphic accent to the design and can be specified in either saddle leather or vinyl. The variety of colours offered can be used to contrast or complement the fabric seat cover.

Designed by Claesson Koivisto Rune, Belt is aptly named after it's distinguishing belt-like handle strap which runs up the side and across the top of the seat. The strap provides an integrated handle, fitted flush with the fabric cover, which can be easily gripped when the need to move the stool arises. "We have taken particular care to design a pleasing shape for the stool, which we wanted to have a soft character with a gentle taper towards the base." The Belt stool is circular in plan making it omni-directional. The thick, strap forms a crisp, graphic accent to the design and can be specified in either saddle leather or vinyl. The variety of colours offered can be used to contrast or complement the fabric seat cover.