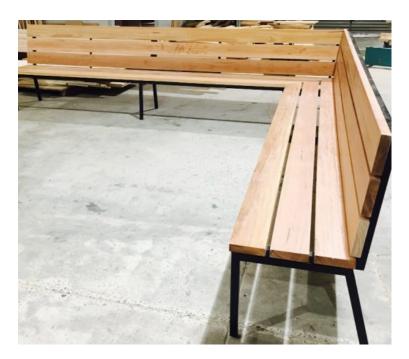

## LORI BENCH SEAT

Revamp your outdoor dining ambiance with our Timber Bench Seating, tailor-made for restaurants, cafes, and bars. Crafted with oiled blackbutt slats for a sophisticated look, it combines style with durability.

The galvanized steel frame ensures stability, ideal for bustling settings. Customize the powder coat color to match your establishment's vibe.

Priced per meter, it offers flexibility to suit your space perfectly. Elevate your outdoor experience with lasting elegance and charm.