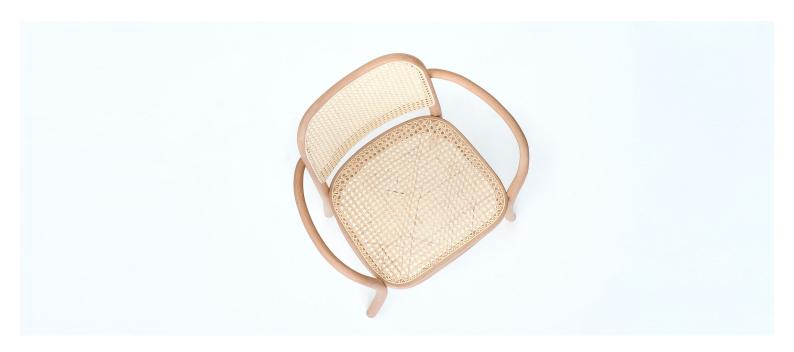

#### **BENKO ARMCHAIR B-8130**

A family of bentwood chairs with a visual language of the Thonet world. Benko is the first contract model entirely designed for Bentwood since 150 years. The family is characterised by a disciplined form relating to traditional bentwood furniture.

The collection has a strong character thanks to its originally shaped armrests whose soft lines provide a touch of feminine expression. The seat and backrest are filled with hand-made pleat. This way the contemporary design of the furniture combines two unique and vanishing technologies. The Benko family covers an armchair and a chair with and without armrests, intended for cafés and restaurants, according to Thonet's tradition.