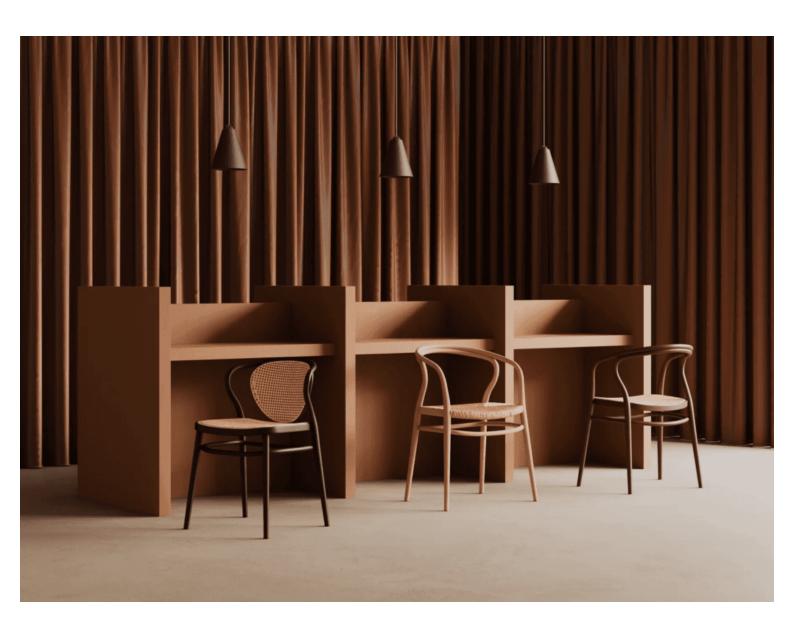

#### **BENKO ARMCHAIR B-8130**

A family of bentwood chairs with a visual language of the Thonet world. Benko is the first contract model entirely designed for Bentwood since 150 years. The family is characterised by a disciplined form relating to traditional bentwood furniture.

The collection has a strong character thanks to its originally shaped armrests whose soft lines provide a touch of feminine expression. The seat and backrest are filled with hand-made pleat. This way the contemporary design of the furniture combines two unique and vanishing technologies. The Benko family covers an armchair and a chair with and without armrests, intended for cafés and restaurants, according to Thonet's tradition.