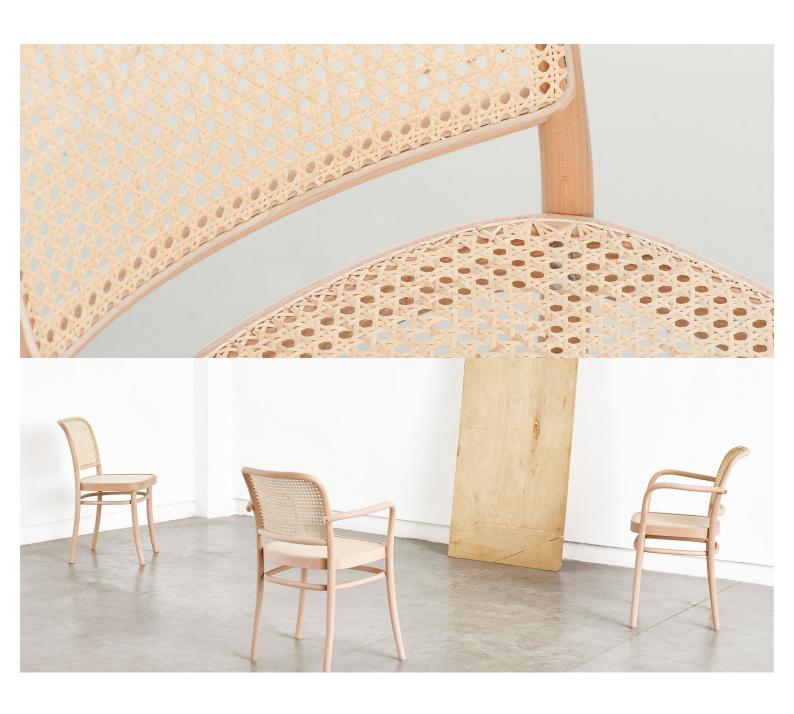

## **Paged Catalogue**

**Download Catalogue** 

A family of bentwood chairs with a visual language of the Thonet world. Benko is the first contract model entirely designed for Bentwood since 150 years. The family is characterised by a disciplined form relating to traditional bentwood furniture.

The collection has a strong character thanks to its originally shaped armrests whose soft lines provide a touch of feminine expression. The seat and backrest are filled with hand-made pleat. This way the contemporary design of the furniture combines two unique and vanishing technologies. The Benko family covers an armchair and a chair with and without armrests, intended for cafés and restaurants, according to Thonet's tradition.