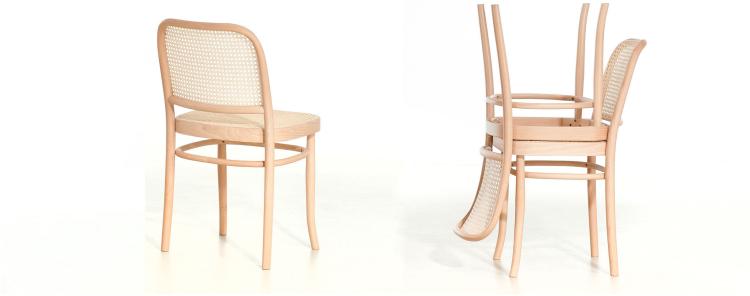

#### **BENKO ARMCHAIR B-8130**

A family of bentwood chairs with a visual language of the Thonet world. Benko is the first contract model entirely designed for Bentwood since 150 years. The family is characterised by a disciplined form relating to traditional bentwood furniture.

The collection has a strong character thanks to its originally shaped armrests whose soft lines provide a touch of feminine expression. The seat and backrest are filled with hand-made pleat. This way the contemporary design of the furniture combines two unique and vanishing technologies. The Benko family covers an armchair and a chair with and without armrests, intended for cafés and restaurants, according to Thonet's tradition.