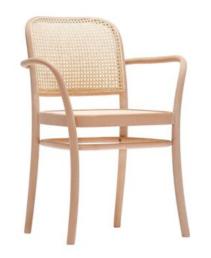

#### **BENKO ARMCHAIR B-8130**

A family of bentwood chairs with a visual language of the Thonet world. Benko is the first contract model entirely designed for Bentwood since 150 years. The family is characterised by a disciplined form relating to traditional bentwood furniture.

The collection has a strong character thanks to its originally shaped armrests whose soft lines provide a touch of feminine expression. The seat and backrest are filled with hand-made pleat. This way the contemporary design of the furniture combines two unique and vanishing technologies. The Benko family covers an armchair and a chair with and without armrests, intended for cafés and restaurants, according to Thonet's tradition.