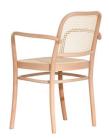

#### **BENKO ARMCHAIR B-8130**

A family of bentwood chairs with a visual language of the Thonet world. Benko is the first contract model entirely designed for Bentwood since 150 years. The family is characterised by a disciplined form relating to traditional bentwood furniture.

The collection has a strong character thanks to its originally shaped armrests whose soft lines provide a touch of feminine expression. The seat and backrest are filled with hand-made pleat. This way the contemporary design of the furniture combines two unique and vanishing technologies. The Benko family covers an armchair and a chair with and without armrests, intended for cafés and restaurants, according to Thonet's tradition.