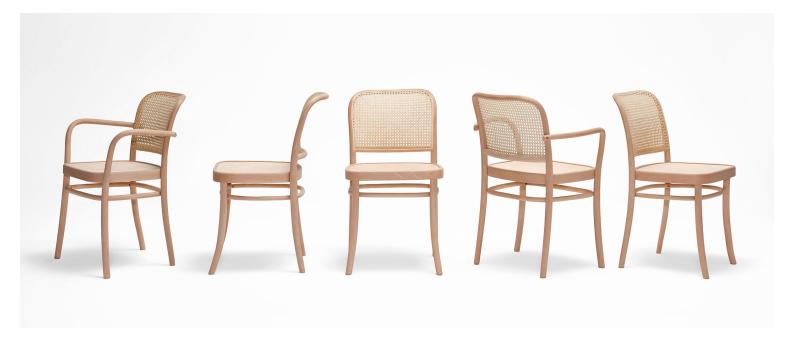

#### **BENKO ARMCHAIR B-8130**

A family of bentwood chairs with a visual language of the Thonet world. Benko is the first contract model entirely designed for Bentwood since 150 years. The family is characterised by a disciplined form relating to traditional bentwood furniture.

The collection has a strong character thanks to its originally shaped armrests whose soft lines provide a touch of feminine expression. The seat and backrest are filled with hand-made pleat. This way the contemporary design of the furniture combines two unique and vanishing technologies. The Benko family covers an armchair and a chair with and without armrests, intended for cafés and restaurants, according to Thonet's tradition.