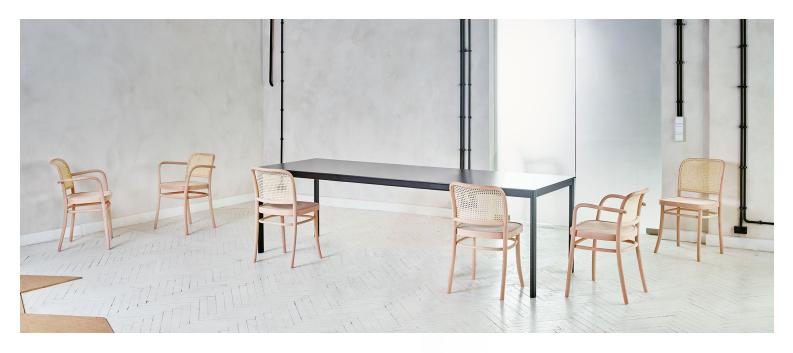

#### **BENKO ARMCHAIR B-8130**

A family of bentwood chairs with a visual language of the Thonet world. Benko is the first contract model entirely designed for Bentwood since 150 years. The family is characterised by a disciplined form relating to traditional bentwood furniture.

The collection has a strong character thanks to its originally shaped armrests whose soft lines provide a touch of feminine expression. The seat and backrest are filled with hand-made pleat. This way the contemporary design of the furniture combines two unique and vanishing technologies. The Benko family covers an armchair and a chair with and without armrests, intended for cafés and restaurants, according to Thonet's tradition.