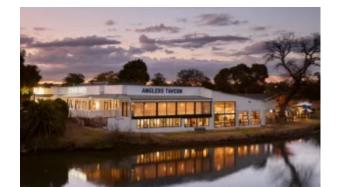

ditional bentwood furniture.

The collection has a strong character thanks to its originally shaped armrests whose soft lines provide a touch of feminine expression. The seat and backrest are filled with hand-made pleat. This way the contemporary design of the furniture combines two unique and vanishing technologies. The Benko family covers an armchair and a chair with and without armrests, intended for cafés and restaurants, according to Thonet's tradition.

## **Dimensions**











## **ADDITIONAL INFORMATION**

StackingNoLeadtimeStockMaterialTimberArmsYesLinkingNo

**Price** <u>200 – 500</u>

## GALLERY

















benko-paged-1 benko-paged-4 benko-paged-3 benko-paged-2 benko-paged-5 benko-paged-6



# **Recent Projects**





Anglers Tavern

Hospitality

## **Brand Content**







## **Paged Catalogue**

**Download Catalogue** 



A family of bentwood chairs with a visual language of the Thonet world. Benko is the first contract model entirely designed for Bentwood since 150 years. The family is characterised by a disciplined form relating to traditional bentwood furniture.

The collection has a strong character thanks to its originally shaped armrests whose soft lines provide a touch of feminine expression. The seat and backrest are filled with hand-made pleat. This way the contemporary design of the furniture combines two unique and vanishing technologies. The Benko family covers an armchair and a chair with and without armrests, intended for cafés and restaurants, according to Thonet's tradition.

## **Dimensions**





BRAND

## **Paged**

Paged hospitalit