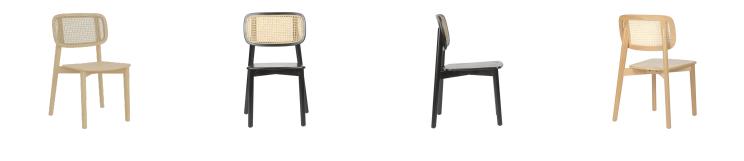

#### ARTEMIS CANE CHAIR

The Artemis Cane chair includes rounded profile legs and soft lines throughout the backrests. The seat is available as timber or upholstered, with the option of hand-woven straw seats. The backrest on this variant features a woven cane inlay

**Recent Projects** 

Anglers Tavern

Hospitality

The Artemis Cane chair includes rounded profile legs and soft lines throughout the backrests. The seat is available as timber or upholstered, with the option of hand-woven straw seats. The backrest on this variant features a woven cane inlay