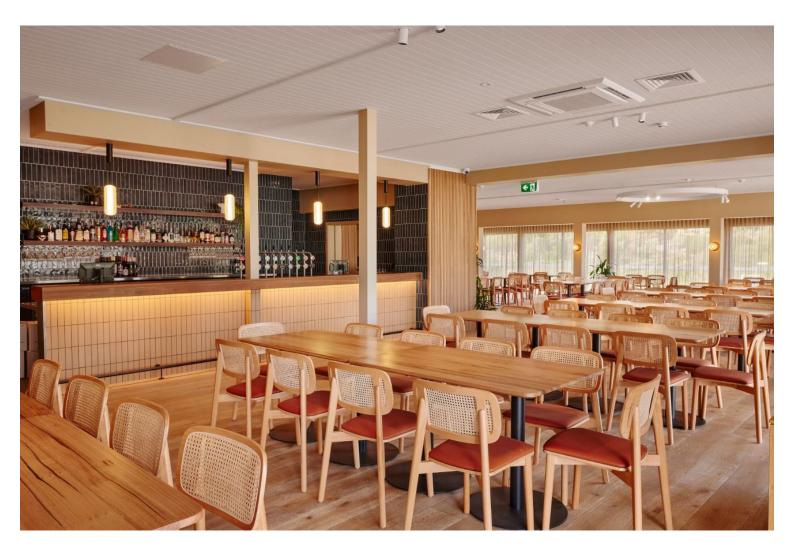

**Recent Projects** 

Anglers Tavern

Hospitality

The Artemis Cane chair includes rounded profile legs and soft lines throughout the backrests. The seat is available as timber or upholstered, with the option of hand-woven straw seats. The backrest on this variant features a woven cane inlay