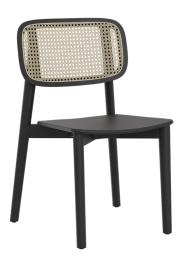

#### ARTEMIS CANE CHAIR

The Artemis Cane chair includes rounded profile legs and soft lines throughout the backrests. The seat is available as timber or upholstered, with the option of hand-woven straw seats. The backrest on this variant features a woven cane inlay

**Recent Projects** 

Anglers Tavern

Hospitality

The Artemis Cane chair includes rounded profile legs and soft lines throughout the backrests. The seat is available as timber or upholstered, with the option of hand-woven straw seats. The backrest on this variant features a woven cane inlay