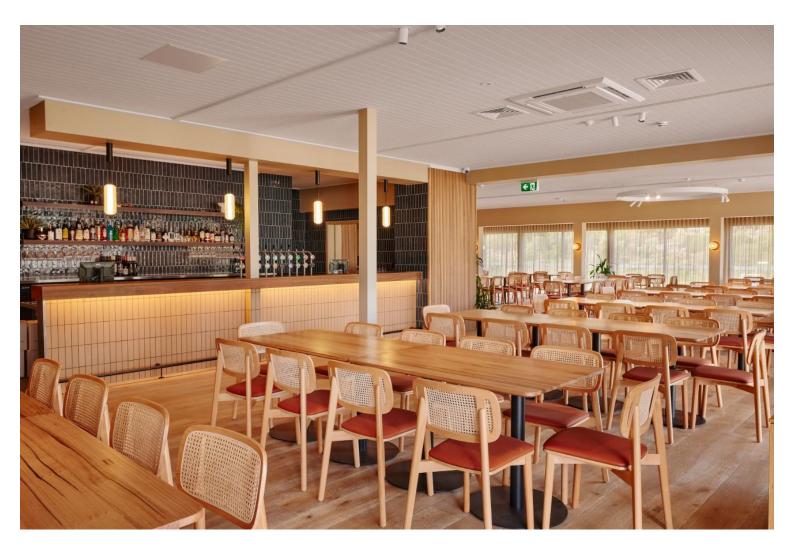

#### **Anglers Tavern**

Hospitality

The Artemis chair includes rounded profile legs and soft lines throughout the backrests. The seat and back are available as timber or upholstered, with the option of hand-woven straw seats and cane backrests.