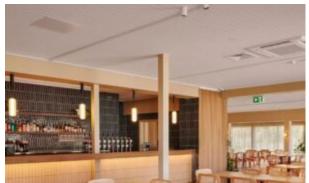

**Recent Projects** 

Hospitality Furniture Concepts

#### **Anglers Tavern**

Hospitality

The Artemis chair includes rounded profile legs and soft lines throughout the backrests. The seat and back are available as timber or upholstered, with the option of hand-woven straw seats and cane backrests.