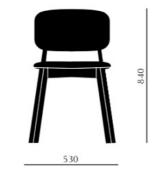

# Furniture Concepts

#### **ARTEMIS CHAIR**

The Artemis chair includes rounded profile legs and soft lines throughout the backrests. The seat and back are available as timber or upholstered, with the option of hand-woven straw seats and cane backrests.

## **Dimensions**













## Hospitality Furniture Concepts

### ADDITIONAL INFORMATION

| Stacking | <u>Yes</u>         |
|----------|--------------------|
| Leadtime | <u>Stock</u>       |
| Material | <u>Upholstered</u> |
| Arms     | No                 |
| Linking  | <u>No</u>          |
| Price    | <u> 200 – 500</u>  |











**Recent Projects** 



Hospitality Furniture Concepts



#### **Anglers Tavern**

Hospitality

The Artemis chair includes rounded profile legs and soft lines throughout the backrests. The seat and back are available as timber or upholstered, with the option of hand-woven straw seats and cane backrests.

## Dimensions







Hospitality Furniture Concepts

### BRAND

# **HFC Design Lab**

At the heart of our offerings lies the fusion of luxury and accessibility through our