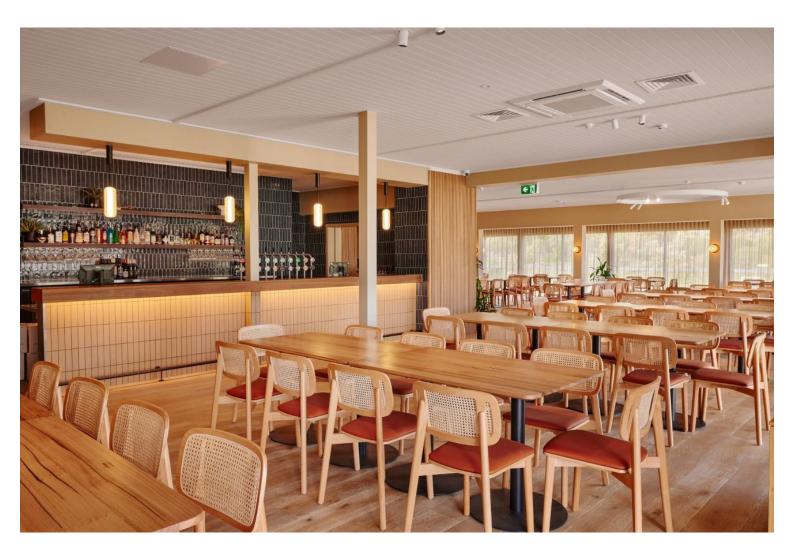

#### **Anglers Tavern**

Hospitality

The Artemis chair includes rounded profile legs and soft lines throughout the backrests. The seat and back are available as timber or upholstered, with the option of hand-woven straw seats and cane backrests.