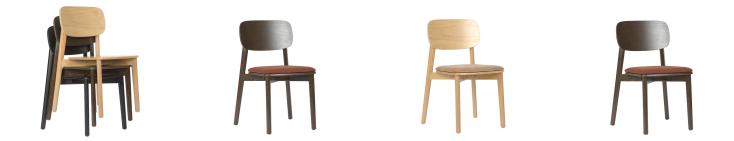

#### **ARTEMIS CHAIR**

The Artemis chair includes rounded profile legs and soft lines throughout the backrests. The seat and back are available as timber or upholstered, with the option of hand-woven straw seats and cane backrests.

#### **Anglers Tavern**

Hospitality

The Artemis chair includes rounded profile legs and soft lines throughout the backrests. The seat and back are available as timber or upholstered, with the option of hand-woven straw seats and cane backrests.