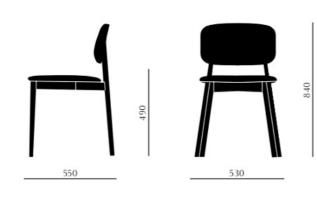

the backrests. The seat and back are available as timber or upholstered, with the option of hand-woven straw seats and cane backrests.

## **Dimensions**













## Hospitality Furniture Concepts

### ADDITIONAL INFORMATION

| Stacking | <u>Yes</u>         |
|----------|--------------------|
| Leadtime | <u>Stock</u>       |
| Material | <u>Upholstered</u> |
| Arms     | No                 |
| Linking  | <u>No</u>          |
| Price    | <u> 200 – 500</u>  |











**Recent Projects** 



Hospitality Furniture Concepts



#### **Anglers Tavern**

Hospitality

The Artemis chair includes rounded profile legs and soft lines throughout the backrests. The seat and back are available as timber or upholstered, with the option of hand-woven straw seats and cane backrests.

## Dimensions







Hospitality Furniture Concepts

### BRAND

# **HFC Design Lab**

At the heart of our offerings lies the fusion of luxury and accessibility through our 'HFC Design Lab.' This specialized line showcases a curated selection of meticulously crafted furniture pieces, embodying the quintessential Italian style while being accessible to a broader audience. Driven by a passion for design excellence, each item within our HFC Design Lab collection is a testament to our commitment to quality, durability, and aesthetic finesse. Whether you seek the opulence of our high-end Italian furniture or the contemporary allure of our HFC Design Lab range, every piece is crafted with precision, reflecting unparalleled artistry and innovation. With a dedication to elevating commercial spaces worldwide, we i