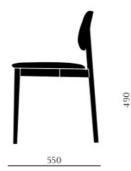

# Furniture Concepts

#### **ARTEMIS CHAIR**

The Artemis chair includes rounded profile legs and soft lines throughout the backrests. The seat and back are available as timber or upholstered, with the option of hand-woven straw seats and cane backrests.

## **Dimensions**













## Hospitality Furniture Concepts

### ADDITIONAL INFORMATION

| Stacking | <u>Yes</u>         |
|----------|--------------------|
| Leadtime | <u>Stock</u>       |
| Material | <u>Upholstered</u> |
| Arms     | No                 |
| Linking  | <u>No</u>          |
| Price    | <u> 200 – 500</u>  |











**Recent Projects** 



Hospitality Furniture Concepts



#### **Anglers Tavern**

Hospitality

The Artemis chair includes rounded profile legs and soft lines throughout the backrests. The seat and back are available as timber or upholstered, with the option of hand-woven straw seats and cane backrests.

## Dimensions







Hospitality Furniture Concepts

### BRAND

# **HFC Design Lab**

At the heart of our offerings lies the fusion of luxury and accessibility through ou