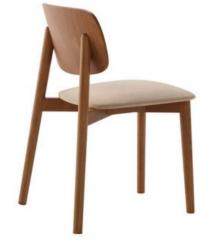

#### **ARTEMIS CHAIR**

The Artemis chair includes rounded profile legs and soft lines throughout the backrests. The seat and back are available as timber or upholstered, with the option of hand-woven straw seats and cane backrests.

#### **Anglers Tavern**

Hospitality

The Artemis chair includes rounded profile legs and soft lines throughout the backrests. The seat and back are available as timber or upholstered, with the option of hand-woven straw seats and cane backrests.