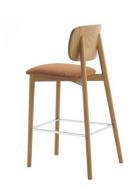

#### **ARTEMIS STOOL**

The Artemis stool includes rounded profile legs and soft lines throughout the backrests. The seat and back are available as timber or upholstered, with the option of hand-woven straw seats and cane backrests.

### **Brand Content**

The Artemis stool includes rounded profile legs and soft lines throughout the backrests. The seat and back are available as timber or upholstered, with the option of hand-woven straw seats and cane backrests.