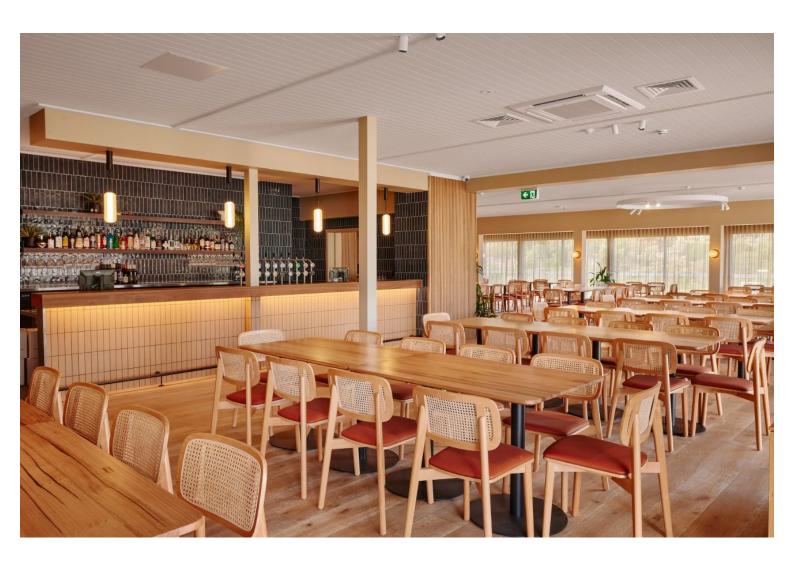

#### **ARTEMIS STOOL**

The Artemis stool includes rounded profile legs and soft lines throughout the backrests. The seat and back are available as timber or upholstered, with the option of hand-woven straw seats and cane backrests.

## **Dimensions**







### **ADDITIONAL INFORMATION**

Arms No

Leadtime <u>12 weeks +</u>

Linking No

Material <u>Timber</u>

Stacking No

**Price** <u>200 – 500</u>









**Recent Projects** 





**Anglers Tavern** 

Hospitality

### **Brand Content**

The Artemis stool includes rounded profile legs and soft lines throughout the backrests. The seat and back are available as timber or upholstered, with the option of hand-woven straw seats and cane backrests.

#### **Dimensions**



BRAND

# **HFC Design Lab**

At the heart of our offerings lies the fusion of luxury and accessibility through our 'HFC Design Lab.' This specialized line showcases a curated selection of meticulously crafted furniture pieces, embodying the quintessential Italian style while being accessible to a broader audience. Driven by a passion for design excellence, each item within our HFC Design Lab collection is a testament to our commitment to quality, durability, and aesthetic fin