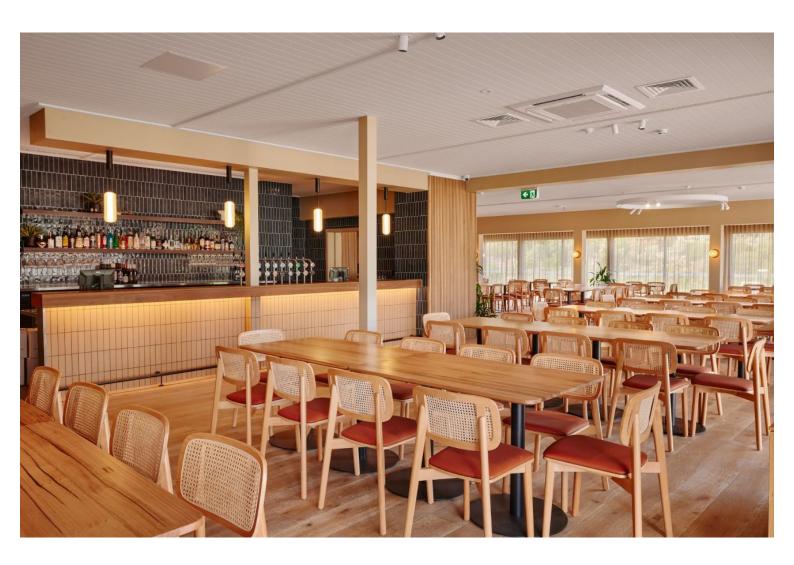

#### **ARTEMIS STOOL**

The Artemis stool includes rounded profile legs and soft lines throughout the backrests. The seat and back are available as timber or upholstered, with the option of hand-woven straw seats and cane backrests.

## **Dimensions**







### **ADDITIONAL INFORMATION**

Arms No

Leadtime <u>12 weeks +</u>

Linking No

Material <u>Timber</u>

Stacking No

**Price** <u>200 – 500</u>









**Recent Projects** 





**Anglers Tavern** 

Hospitality

### **Brand Content**

The Artemis stool includes rounded profile legs and soft lines throughout the backrests. The seat and back are available as timber or upholstered, with the option of hand-woven straw seats and cane backrests.

#### **Dimensions**



BRAND

# **HFC Design Lab**

At the heart of our offerings lies the fusion of luxury and accessibility through our 'HFC Design Lab.' This specialized line showcases a curated selection of meticulously crafted furniture pieces, embodying the quintessential Italian style while being accessible to a broader audience. Driven by a passion for design excellence, each item within our HFC Design Lab collection is a testament to our commitment to quality, durability, and aesthetic