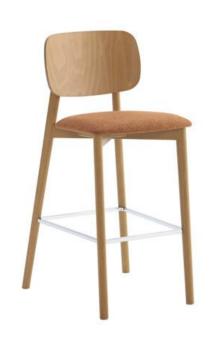

#### **ARTEMIS STOOL**

The Artemis stool includes rounded profile legs and soft lines throughout the backrests. The seat and back are available as timber or upholstered, with the option of hand-woven straw seats and cane backrests.

### **Brand Content**

The Artemis stool includes rounded profile legs and soft lines throughout the backrests. The seat and back are available as timber or upholstered, with the option of hand-woven straw seats and cane backrests.