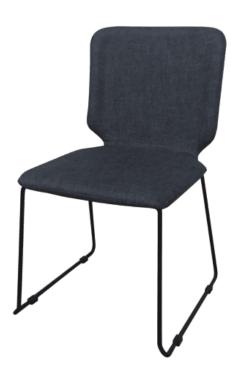

#### **BIBELOT UPHOLSTERED CHAIR**

Bibelot is a chair able to move along tradition and innovation with great agility. Plywood shell in variable thickness and sled frame in steel rod Ø10 mm. The result is an airy and comfortable sitting with a careful and accurate use of wood.

Material: Fabric Suitability: Internal Warranty: 1 year

# **Colours and Finishes**

Anthracite fabric seat upholstery with matt black sled frame

Bibelot is a chair able to move along tradition and innovation with great agility. Plywood shell in variable thickness and sled frame in steel rod Ø10 mm. The result is an airy and comfortable sitting with a careful and accurate use of wood.

### **Colours and Finishes**

Anthracite fabric seat upholstery with matt black sled frame