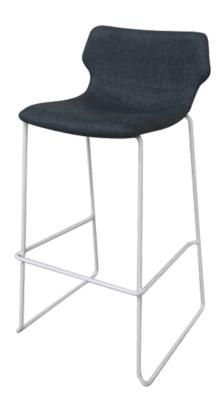

#### **BIBELOT UPHOLSTERED STOOL**

Bibelot is a stool able to move along tradition and innovation with great agility. Plywood shell in variable thickness and sled frame in steel rod Ø10 mm. The result is an airy and comfortable sitting with a careful and accurate use of wood.

# **Colours and Finishes**

Anthracite fabric with matt white sled frame

ADDITIONAL INFORMATION

Leadtime

<u>12 weeks +</u>

Bibelot is a stool able to move along tradition and innovation with great agility. Plywood shell in variable thickness and sled frame in steel rod Ø10 mm. The result is an airy and comfortable sitting with a careful and accurate use of wood.

## **Colours and Finishes**

Anthracite fabric with matt white sled frame