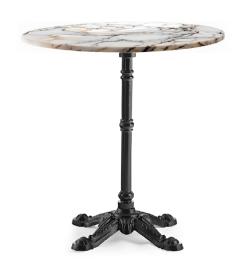

### **FRENCHIE TABLE**

Material: Cast Iron

Weight: 20 kg Warranty: 1 year

### **Dimensions**

 $\perp$ 

430 mm 720 mm 65mm

Colours and Finishes Gloss Black

## **ADDITIONAL INFORMATION**

StackingNoLeadtimeStockMaterialMetal

Price More than 500

Material: Cast Iron

Weight: 20 kg Warranty: 1 year

## **Dimensions**

430 mm 720 mm 65mm

**Colours and Finishes** 

Gloss Black

**BRAND** 