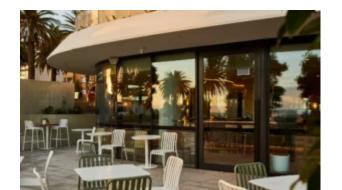

## **Lobbs Cafe**

Brand, Zaneti, Hospitality

Suitable for tops up to 700mm Dia.

Material: Cast iron

Weight: 23.2 kg Warranty: 1 year