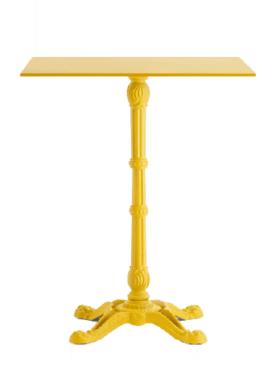

#### **BISTRO DRY BAR**

Suitable for tops up to 700mm Dia.

Material: Cast iron

Weight: 23.2 kg Warranty: 1 year

## **Dimensions**

65mm

430 x 430 mm 1,080 mm

**Colours and Finishes** 

Black powder coat

## **Dimensions**

430 x 430 mm 1,080 mm 65mm

**Colours and Finishes** Black powder coat

Page: 118