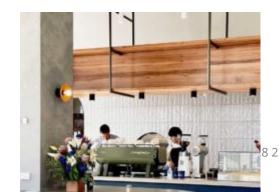

## **Lobbs Cafe**

Brand, Zaneti, Hospitality

Suitable for tops up to 700mm Dia.

Material: Cast iron

Weight: 23.2 kg Warranty: 1 year