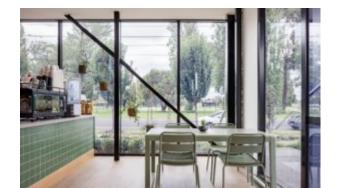

## **Lobbs Cafe**

Brand, Zaneti, Hospitality

Suitable for tops up to 700mm Dia.

Material: Cast iron

Weight: 23.2 kg Warranty: 1 year