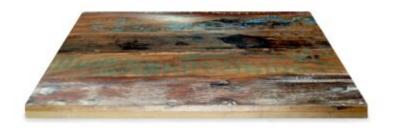

## **Timber Table tops**

Made in house - we can adjust size, stain and more

## **Quick View**

Timber Table Tops Indoor

Blackbutt - Veneered Timber Top (T)

Timber Table Tops Indoor

**Rustic Washed Timber Top** 

Timber Table Tops Indoor

Blackbutt - Veneered Timber Top

Timber Table Tops Indoor

<u>Grey Ironbark – Solid Timber Top</u>

Timber Table Tops Indoor

Messmate (Rough-sawn) – Solid Timber Top

Timber Table Tops Indoor

<u>Tasmanian Oak – Solid Timber Top</u>

Tables

Messmate, Reclaimed - Solid Timber Top