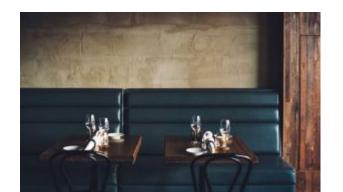

#### **BISTRO DRY BAR**

Suitable for tops up to 700mm Dia.

Material: Cast iron

Weight: 23.2 kg Warranty: 1 year

## **Dimensions**

65mm

430 x 430 mm 1,080 mm

**Colours and Finishes** 

Black powder coat

## **Lobbs Cafe**

Brand, Zaneti, Hospitality

Suitable for tops up to 700mm Dia.

Material: Cast iron

Weight: 23.2 kg Warranty: 1 year

## **Dimensions**

430 x 430 mm 1,080 mm 65mm

**Colours and Finishes** Black powder coat

Page: 118