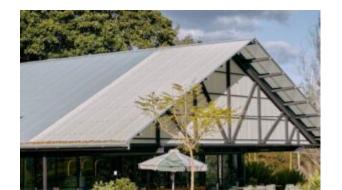

## **Lobbs Cafe**

Brand, Zaneti, Hospitality

Suitable for tops up to 700mm Dia.

Material: Cast iron

Weight: 23.2 kg Warranty: 1 year