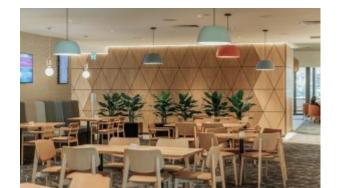

## **Lobbs Cafe**

Brand, Zaneti, Hospitality

Suitable for tops up to 700mm Dia.

Material: Cast iron

Weight: 23.2 kg Warranty: 1 year