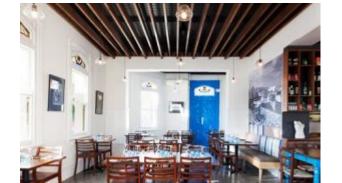

## **Lobbs Cafe**

Brand, Zaneti, Hospitality

Suitable for tops up to 700mm Dia.

Material: Cast iron

Weight: 23.2 kg Warranty: 1 year