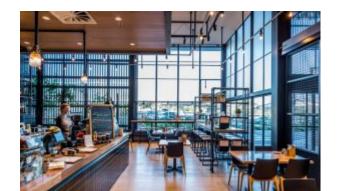

## **Lobbs Cafe**

Brand, Zaneti, Hospitality

Suitable for tops up to 700mm Dia.

Material: Cast iron

Weight: 23.2 kg Warranty: 1 year