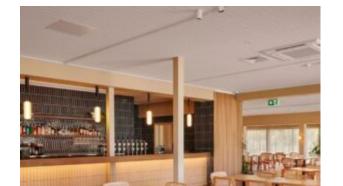

#### **BISTRO DRY BAR**

Suitable for tops up to 700mm Dia.

Material: Cast iron

Weight: 23.2 kg Warranty: 1 year

## **Dimensions**

65mm

430 x 430 mm 1,080 mm

**Colours and Finishes** 

Black powder coat

#### **ADDITIONAL INFORMATION**

StackingNoLeadtimeStockMaterialMetal

Price Less than 200