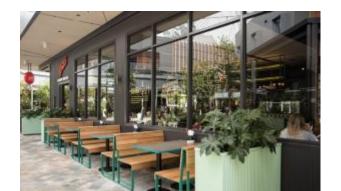

## **Lobbs Cafe**

Brand, Zaneti, Hospitality

Suitable for tops up to 700mm Dia.

Material: Cast iron

Weight: 23.2 kg Warranty: 1 year