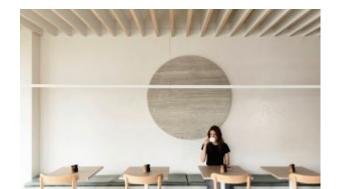

## **Lobbs Cafe**

Brand, Zaneti, Hospitality

Suitable for tops up to 700mm Dia.

Material: Cast iron

Weight: 23.2 kg Warranty: 1 year