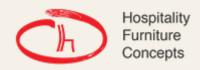

## **Lobbs Cafe**

Brand, Zaneti, Hospitality

Suitable for tops up to 700mm Dia.

Material: Cast iron

Weight: 23.2 kg Warranty: 1 year