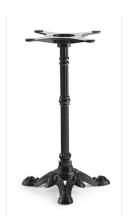

#### **BISTRO DRY BAR**

Suitable for tops up to 700mm Dia.

Material: Cast iron

Weight: 23.2 kg Warranty: 1 year

## **Dimensions**

65mm

430 x 430 mm 1,080 mm

**Colours and Finishes** 

Black powder coat

## **Dimensions**

430 x 430 mm 1,080 mm 65mm

**Colours and Finishes** Black powder coat

Page: 118