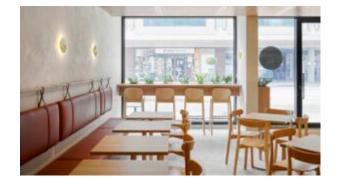

## **Lobbs Cafe**

Brand, Zaneti, Hospitality

Suitable for tops up to 700mm Dia.

Material: Cast iron

Weight: 23.2 kg Warranty: 1 year