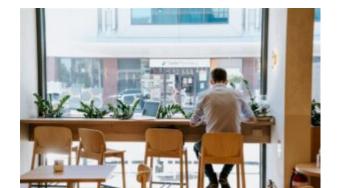

## **Lobbs Cafe**

Brand, Zaneti, Hospitality

Suitable for tops up to 700mm Dia.

Material: Cast iron

Weight: 23.2 kg Warranty: 1 year