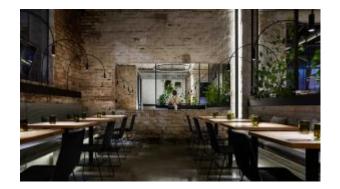

## **Lobbs Cafe**

Brand, Zaneti, Hospitality

Suitable for tops up to 700mm Dia.

Material: Cast iron

Weight: 23.2 kg Warranty: 1 year