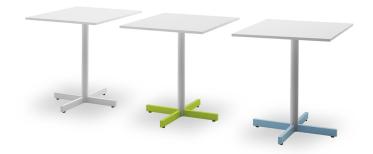

#### **BISTROT**

Measurements: L.70 x P.70 x H.75 cm. Central base in metal painted with epoxy powders in a single color or bi-color. The top is available in melamine or laminate sp. 18 mm or in hpl sp. 10 mm. For available finishes, refer to the current price

## **Brand Content**

Measurements: L.70 x P.70 x H.75 cm.

Central base in metal painted with epoxy powders in a single color or bi-color. The top is available in melamine or laminate sp. 18 mm or in hpl sp. 10 mm. For available finishes, refer to the current price list.