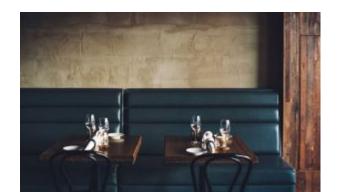

#### **BISTROT**

Measurements: L.70 x P.70 x H.75 cm. Central base in metal painted with epoxy powders in a single color or bi-color. The top is available in melamine or laminate sp. 18 mm or in hpl sp. 10 mm. For available finishes, refer to the current price

## **Brand Content**

Measurements: L.70 x P.70 x H.75 cm.

Central base in metal painted with epoxy powders in a single color or bi-color. The top is available in melamine or laminate sp. 18 mm or in hpl sp. 10 mm. For available finishes, refer to the current price list.