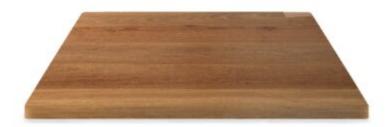

# Quick View

Timber Table Tops Indoor

Blackbutt – Veneered Timber Top (T)

<u>Quick View</u> Timber Table Tops Indoor <u>Rustic Washed Timber Top</u>

<u>Quick View</u> Timber Table Tops Indoor <u>Blackbutt – Veneered Timber Top</u>