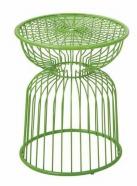

Patio colour. Have more fun on your indoor or outdoor area with this table base

This modern table features a barrel shaped, steel wire frame, powder coated with vibrant colour.

700mm diametre base 1020mm high

Stocked in black