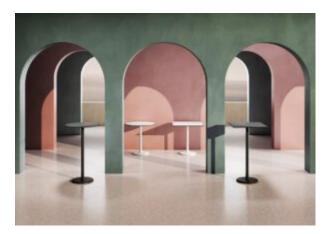

#### **BLA BASE**

Patio colour. Have more fun on your indoor or outdoor area with this table base

This modern table features a barrel shaped, steel wire frame, powder coated with vibrant colour.

700mm diametre base 1020mm high

Patio colour. Have more fun on your indoor or outdoor area with this table base

This modern table features a barrel shaped, steel wire frame, powder coated with vibrant colour.

700mm diametre base 1020mm high