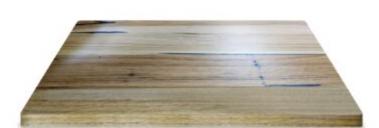

# Quick View

Timber Table Tops Indoor

Blackbutt – Veneered Timber Top (T)

<u>Quick View</u> Timber Table Tops Indoor <u>Rustic Washed Timber Top</u>

<u>Quick View</u> Timber Table Tops Indoor <u>Blackbutt – Veneered Timber Top</u>

<u>Quick View</u> Timber Table Tops Indoor <u>Grey Ironbark – Solid Timber Top</u>

<u>Quick View</u> Timber Table Tops Indoor <u>Messmate (Rough-sawn) – Solid Timber Top</u>

<u>Quick View</u> Timber Table Tops Indoor <u>Tasmanian Oak – Solid Timber Top</u>