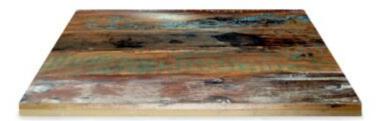

# Quick View

Timber Table Tops Indoor

Blackbutt – Veneered Timber Top (T)

<u>Quick View</u> Timber Table Tops Indoor <u>Rustic Washed Timber Top</u>

<u>Quick View</u> Timber Table Tops Indoor <u>Blackbutt – Veneered Timber Top</u>