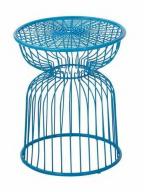

Patio colour. Have more fun on your indoor or outdoor area with this table base

This modern table features a barrel shaped, steel wire frame, powder coated with vibrant colour.

700mm diametre base 1020mm high

Stocked in black