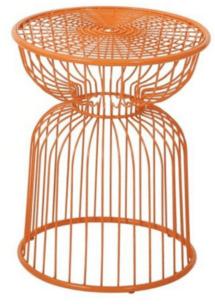

#### **BLA BASE**

Patio colour. Have more fun on your indoor or outdoor area with this table base

This modern table features a barrel shaped, steel wire frame, powder coated with vibrant colour.

700mm diametre base 1020mm high

Stocked in black