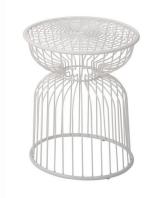

Patio colour. Have more fun on your indoor or outdoor area with this table base

This modern table features a barrel shaped, steel wire frame, powder coated with vibrant colour.

700mm diametre base 1020mm high

Stocked in black