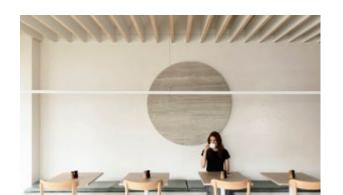

## **Goldie Canteen**

Hospitality

Patio colour. Have more fun on your indoor or outdoor area with this table base

This modern table features a barrel shaped, steel wire frame, powder coated with vibrant colour.

700mm diametre base 1020mm high

Stocked in black