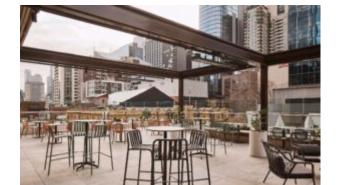

#### **BLA BASE**

Patio colour. Have more fun on your indoor or outdoor area with this table base

This modern table features a barrel shaped, steel wire frame, powder coated with vibrant colour.

700mm diametre base 1020mm high

Stocked in black

## **Goldie Canteen**

Hospitality

Patio colour. Have more fun on your indoor or outdoor area with this table base

This modern table features a barrel shaped, steel wire frame, powder coated with vibrant colour.

700mm diametre base 1020mm high

Stocked in black