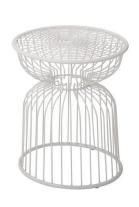

## **Goldie Canteen**

Hospitality

Patio colour. Have more fun on your indoor or outdoor area with this table base

This modern table features a barrel shaped, steel wire frame, powder coated with vibrant colour.

700mm diametre base 1020mm high

Stocked in black