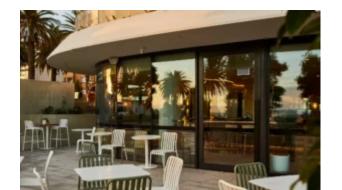

## **Goldie Canteen**

Hospitality

Patio colour. Have more fun on your indoor or outdoor area with this table base

This modern table features a barrel shaped, steel wire frame, powder coated with vibrant colour.

700mm diametre base 1020mm high

Stocked in black