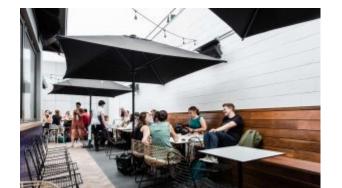

## **Goldie Canteen**

Hospitality

Patio colour. Have more fun on your indoor or outdoor area with this table base

This modern table features a barrel shaped, steel wire frame, powder coated with vibrant colour.

700mm diametre base 1020mm high

Stocked in black