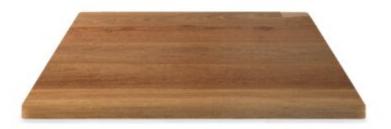

#### **Quick View**

Timber Table Tops Indoor

Blackbutt - Veneered Timber Top (T)

Timber Table Tops Indoor

**Rustic Washed Timber Top** 

Timber Table Tops Indoor

Blackbutt - Veneered Timber Top

Timber Table Tops Indoor

<u>Grey Ironbark – Solid Timber Top</u>

Timber Table Tops Indoor

Messmate (Rough-sawn) – Solid Timber Top

Timber Table Tops Indoor

<u>Tasmanian Oak – Solid Timber Top</u>

Tables

Messmate, Reclaimed - Solid Timber Top