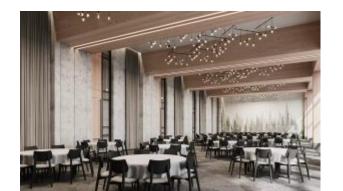

## **Goldie Canteen**

Hospitality

Patio colour. Have more fun on your indoor or outdoor area with this table base

This modern table features a barrel shaped, steel wire frame, powder coated with vibrant colour.