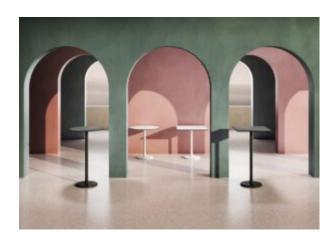

#### **BLA BASE**

Patio colour. Have more fun on your indoor or outdoor area with this table base

This modern table features a barrel shaped, steel wire frame, powder coated with vibrant colour.

700mm diametre base 1020mm high

## **Goldie Canteen**

Hospitality

Patio colour. Have more fun on your indoor or outdoor area with this table base

This modern table features a barrel shaped, steel wire frame, powder coated with vibrant colour.

700mm diametre base 1020mm high

Stocked in black