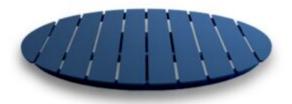

#### **BLA BASE**

Patio colour. Have more fun on your indoor or outdoor area with this table base

This modern table features a barrel shaped, steel wire frame, powder coated with vibrant colour.

700mm diametre base 1020mm high

Stocked in black

700mm diametre base 1020mm high

Stocked in black