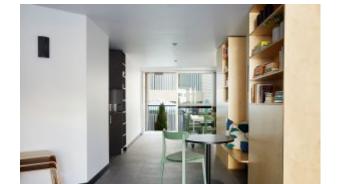

## **Goldie Canteen**

Hospitality

Patio colour. Have more fun on your indoor or outdoor area with this table base

This modern table features a barrel shaped, steel wire frame, powder coated with vibrant colour.

700mm diametre base 1020mm high

Stocked in black