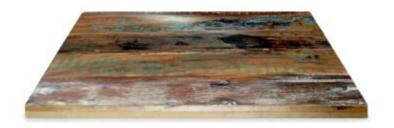

#### **Quick View**

Timber Table Tops Indoor

Blackbutt - Veneered Timber Top (T)

Timber Table Tops Indoor

**Rustic Washed Timber Top** 

Timber Table Tops Indoor

Blackbutt - Veneered Timber Top

Timber Table Tops Indoor

<u>Grey Ironbark – Solid Timber Top</u>

Timber Table Tops Indoor

Messmate (Rough-sawn) – Solid Timber Top

Timber Table Tops Indoor

<u>Tasmanian Oak – Solid Timber Top</u>

Tables

Messmate, Reclaimed - Solid Timber Top