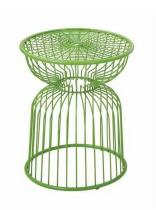

#### **BLA BASE**

Patio colour. Have more fun on your indoor or outdoor area with this table base

This modern table features a barrel shaped, steel wire frame, powder coated with vibrant colour.

700mm diametre base 1020mm high

Stocked in black