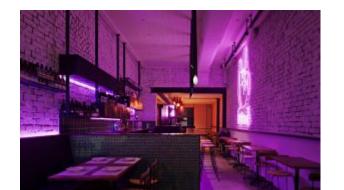

## **Goldie Canteen**

Hospitality

Patio colour. Have more fun on your indoor or outdoor area with this table base

This modern table features a barrel shaped, steel wire frame, powder coated with vibrant colour.