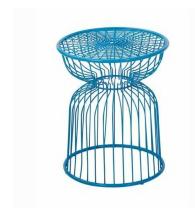

#### **BLA BASE**

Patio colour. Have more fun on your indoor or outdoor area with this table base

This modern table features a barrel shaped, steel wire frame, powder coated with vibrant colour.

700mm diametre base 1020mm high

Stocked in black