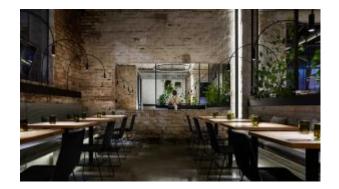

## **Goldie Canteen**

Hospitality

Patio colour. Have more fun on your indoor or outdoor area with this table base

This modern table features a barrel shaped, steel wire frame, powder coated with vibrant colour.

700mm diametre base 1020mm high

Stocked in black