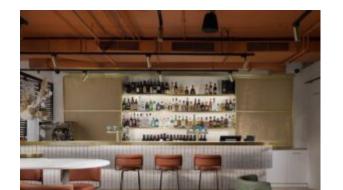

## **Goldie Canteen**

Hospitality

Patio colour. Have more fun on your indoor or outdoor area with this table base

This modern table features a barrel shaped, steel wire frame, powder coated with vibrant colour.