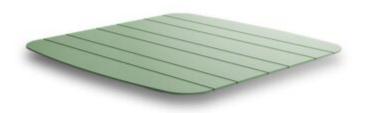

#### **BLA BASE**

Patio colour. Have more fun on your indoor or outdoor area with this table base

This modern table features a barrel shaped, steel wire frame, powder coated with vibrant colour.

700mm diametre base 1020mm high

Stocked in black

700mm diametre base 1020mm high

Stocked in black