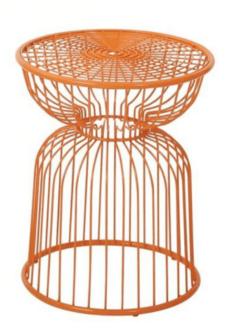

#### **BLA BASE**

Patio colour. Have more fun on your indoor or outdoor area with this table base

This modern table features a barrel shaped, steel wire frame, powder coated with vibrant colour.

700mm diametre base 1020mm high

Stocked in black