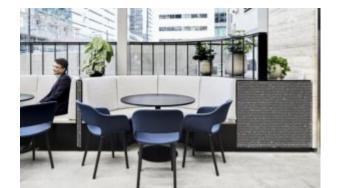

## **Goldie Canteen**

Hospitality

Patio colour. Have more fun on your indoor or outdoor area with this table base

This modern table features a barrel shaped, steel wire frame, powder coated with vibrant colour.

700mm diametre base 1020mm high

Stocked in black