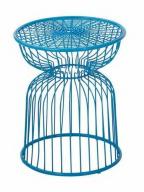

#### **BLA BASE**

Patio colour. Have more fun on your indoor or outdoor area with this table base

This modern table features a barrel shaped, steel wire frame, powder coated with vibrant colour.

700mm diametre base 1020mm high

Stocked in black