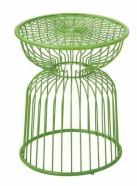

#### **BLA BASE**

Patio colour. Have more fun on your indoor or outdoor area with this table base

This modern table features a barrel shaped, steel wire frame, powder coated with vibrant colour.

700mm diametre base 1020mm high

Stocked in black