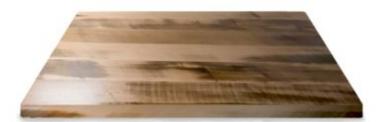

# Quick View

Timber Table Tops Indoor

Blackbutt – Veneered Timber Top (T)

<u>Quick View</u> Timber Table Tops Indoor <u>Rustic Washed Timber Top</u>

<u>Quick View</u> Timber Table Tops Indoor <u>Blackbutt – Veneered Timber Top</u>

<u>Quick View</u> Timber Table Tops Indoor <u>Grey Ironbark – Solid Timber Top</u>

<u>Quick View</u> Timber Table Tops Indoor <u>Messmate (Rough-sawn) – Solid Timber Top</u>

<u>Quick View</u> Timber Table Tops Indoor <u>Tasmanian Oak – Solid Timber Top</u>