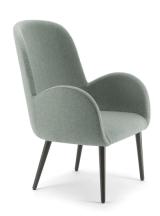

## **BLISS HIGH BACK LOUNGE CHAIR**

Shells are available fully upholstered in house fabrics or soft leathers, COM or COL.

Ashwood timber base finished to natural or stained to walnut, wenge or black. Custom colours available upon request.

Dimensions:

690 x 700 x 1000mmH, 420mmSH, Arms 630mmH

Weight: 16kg

Warranty: 5 Year Structural

ADDITIONAL INFORMATION

Leadtime

12 weeks +

Shells are available fully upholstered in house fabrics or soft leathers, COM or COL.

Ashwood timber base finished to natural or stained to walnut, wenge or black. Custom colours available upon request.

Dimensions:

690 x 700 x 1000mmH, 420mmSH, Arms 630mmH

Weight: 16kg

Warranty: 5 Year Structural