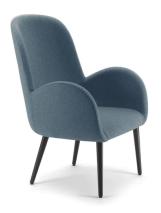

## **BLISS HIGH BACK LOUNGE CHAIR**

Shells are available fully upholstered in house fabrics or soft leathers, COM or COL.

Ashwood timber base finished to natural or stained to walnut, wenge or black. Custom colours available upon request.

Dimensions:

690 x 700 x 1000mmH, 420mmSH, Arms 630mmH

Weight: 16kg

Warranty: 5 Year Structural

ADDITIONAL INFORMATION

Leadtime

12 weeks +

Shells are available fully upholstered in house fabrics or soft leathers, COM or COL.

Ashwood timber base finished to natural or stained to walnut, wenge or black. Custom colours available upon request.

Dimensions:

690 x 700 x 1000mmH, 420mmSH, Arms 630mmH

Weight: 16kg

Warranty: 5 Year Structural