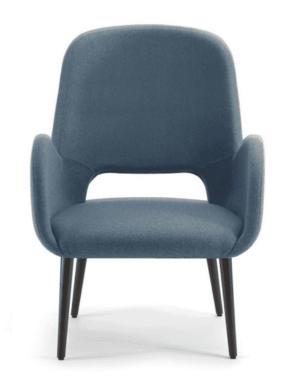

## **BLISS HIGH BACK LOUNGE CHAIR**

Shells are available fully upholstered in house fabrics or soft leathers, COM or COL.

Ashwood timber base finished to natural or stained to walnut, wenge or black. Custom colours available upon request.

Dimensions:

690 x 700 x 1000mmH, 420mmSH, Arms 630mmH

Weight: 16kg

Warranty: 5 Year Structural

ADDITIONAL INFORMATION

Leadtime

12 weeks +

Shells are available fully upholstered in house fabrics or soft leathers, COM or COL.

Ashwood timber base finished to natural or stained to walnut, wenge or black. Custom colours available upon request.

Dimensions:

690 x 700 x 1000mmH, 420mmSH, Arms 630mmH

Weight: 16kg

Warranty: 5 Year Structural