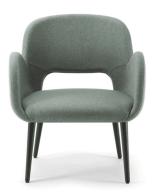

## **BLISS LOW BACK LOUNGE CHAIR**

Shells are available fully upholstered in house fabrics or soft leathers, COM or COL.

Ashwood timber base finished to natural or stained to walnut, wenge or black. Custom colours available upon request.

Dimensions:

690 x 700 x 790mmH, 420mmSH, Arms 630mmH

Weight: 15kg

Warranty: 5 Year Structural

**ADDITIONAL INFORMATION** 

Leadtime

<u>12 weeks +</u>

Shells are available fully upholstered in house fabrics or soft leathers, COM or COL.

Ashwood timber base finished to natural or stained to walnut, wenge or black. Custom colours available upon request.

Dimensions:

690 x 700 x 790mmH, 420mmSH, Arms 630mmH

Weight: 15kg

Warranty: 5 Year Structural