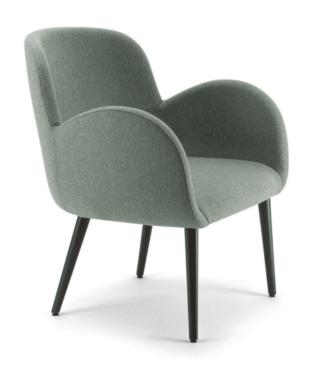

## **BLISS LOW BACK LOUNGE CHAIR**

Shells are available fully upholstered in house fabrics or soft leathers, COM or COL.

Ashwood timber base finished to natural or stained to walnut, wenge or black. Custom colours available upon request.

Dimensions:

690 x 700 x 790mmH, 420mmSH, Arms 630mmH

Weight: 15kg

Warranty: 5 Year Structural

**ADDITIONAL INFORMATION** 

Leadtime

<u>12 weeks +</u>

Shells are available fully upholstered in house fabrics or soft leathers, COM or COL.

Ashwood timber base finished to natural or stained to walnut, wenge or black. Custom colours available upon request.

Dimensions:

690 x 700 x 790mmH, 420mmSH, Arms 630mmH

Weight: 15kg

Warranty: 5 Year Structural