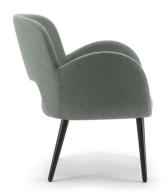

## **BLISS LOW BACK LOUNGE CHAIR**

Shells are available fully upholstered in house fabrics or soft leathers, COM or COL.

Ashwood timber base finished to natural or stained to walnut, wenge or black. Custom colours available upon request.

Dimensions:

690 x 700 x 790mmH, 420mmSH, Arms 630mmH

Weight: 15kg

Warranty: 5 Year Structural

**ADDITIONAL INFORMATION** 

Leadtime

<u>12 weeks +</u>

Shells are available fully upholstered in house fabrics or soft leathers, COM or COL.

Ashwood timber base finished to natural or stained to walnut, wenge or black. Custom colours available upon request.

Dimensions:

690 x 700 x 790mmH, 420mmSH, Arms 630mmH

Weight: 15kg

Warranty: 5 Year Structural