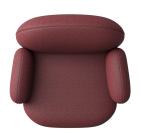

## **BLOOM**

Upholstery: imported fabric or domestic fabric Internal material: 1. Imported environmentally friendly 12mm curved plywood; 2. Imported New Zealand pine wood; 3. Use 45-density high-elastic foam 4. Adjustable foot pad. Fabric selection: HY fabric is not optional

## ADDITIONAL INFORMATION

Y<u>es</u> **Arms** 

Leadtime 12 weeks +

Linking No

Material **Upholstered** 

Stacking No

Price More than 500

Upholstery: imported fabric or domestic fabric

Internal material: 1. Imported environmentally friendly 12mm curved plywood;

2. Imported New Zealand pine wood; 3. Use 45-density high-elastic foam

4. Adjustable foot pad.

Fabric selection: HY fabric is not optional