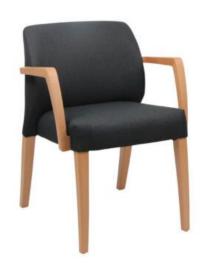

## **BLOW ARM CHAIR**

If extreme comfort is uppermost in your mind when choosing a chair, then you can't go wrong with the Blow chair. The designer had striven to make it "the most comfortable upholstered chair in the world". Elegant and voluptuous in volume, rounded and modern in design, Blow is in a class of its own. Its ability to be stackable up to three units is an added bonus. Both side chair and arm chair are available in solid beech and oak.

## **ADDITIONAL INFORMATION**

Arms Yes

Leadtime <u>14 weeks +</u>

<u>No</u>

Price <u>200 – 500</u>

Stacking No.

If extreme comfort is uppermost in your mind when choosing a chair, then you can't go wrong with the Blow chair. The designer had striven to make it "the most comfortable upholstered chair in the world". Elegant and voluptuous in volume, rounded and modern in design, Blow is in a class of its own. Its ability to be stackable up to three units is an added bonus. Both side chair and arm chair are available in solid beech and oak.