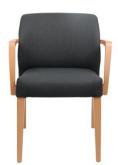

## **BLOW ARM CHAIR**

If extreme comfort is uppermost in your mind when choosing a chair, then you can't go wrong with the Blow chair. The designer had striven to make it "the most comfortable upholstered chair in the world". Elegant and voluptuous in volume, rounded and modern in design, Blow is in a class of its own. Its ability to be stackable up to three units is an added bonus. Both side chair and arm chair are available in solid beech and oak.

## **ADDITIONAL INFORMATION**

Arms Yes

Leadtime <u>14 weeks +</u>

<u>No</u>

Price <u>200 – 500</u>

Stacking No.

If extreme comfort is uppermost in your mind when choosing a chair, then you can't go wrong with the Blow chair. The designer had striven to make it "the most comfortable upholstered chair in the world". Elegant and voluptuous in volume, rounded and modern in design, Blow is in a class of its own. Its ability to be stackable up to three units is an added bonus. Both side chair and arm chair are available in solid beech and oak.