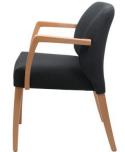

## **BLOW ARM CHAIR**

If extreme comfort is uppermost in your mind when choosing a chair, then you can't go wrong with the Blow chair. The designer had striven to make it "the most comfortable upholstered chair in the world". Elegant and voluptuous in volume, rounded and modern in design, Blow is in a class of its own. Its ability to be stackable up to three units is an added bonus. Both side chair and arm chair are available in solid beech and oak.

## **ADDITIONAL INFORMATION**

Arms Yes

Leadtime <u>14 weeks +</u>

<u>No</u>

Price <u>200 – 500</u>

Stacking No.

If extreme comfort is uppermost in your mind when choosing a chair, then you can't go wrong with the Blow chair. The designer had striven to make it "the most comfortable upholstered chair in the world". Elegant and voluptuous in volume, rounded and modern in design, Blow is in a class of its own. Its ability to be stackable up to three units is an added bonus. Both side chair and arm chair are available in solid beech and oak.