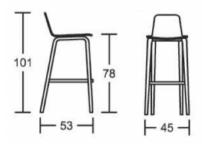

### **BLUES F 78**

Surprisingly clear lines define this collection that is fit for various locations. Soft colours or the beauty of wood, bases in wood or metal, versatile and functional. Seatings in wood or upholstered.

# **Dimensions**





## ADDITIONAL INFORMATION

Stacking No.

 Leadtime
 12 weeks +

 Material
 Timber

 Arms
 No



**Price** 

More than 500

# **Brand Content**

Surprisingly clear lines define this collection that is fit for various locations. Soft colours or the beauty of wood, bases in wood or metal, versatile and functional. Seatings in wood or upholstered.

# **Dimensions**



BRAND

Softline