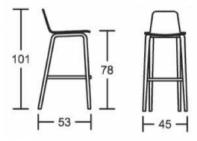

### **BLUES F 78**

Surprisingly clear lines define this collection that is fit for various locations. Soft colours or the beauty of wood, bases in wood or metal, versatile and functional. Seatings in wood or upholstered.

# **Dimensions**





## ADDITIONAL INFORMATION

Stacking No.

 Leadtime
 12 weeks +

 Material
 Timber

 Arms
 No



**Price** 

More than 500

# **Brand Content**

Surprisingly clear lines define this collection that is fit for various locations. Soft colours or the beauty of wood, bases in wood or metal, versatile and functional. Seatings in wood or upholstered.

# **Dimensions**



BRAND

Softline