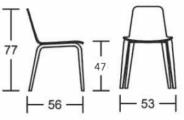

## Hospitality Furniture Concepts

#### **BLUES F UP**

Surprisingly clear lines define this collection that is fit for various locations. Soft colours or the beauty of wood, bases in wood or metal, versatile and functional. Seatings in wood or upholstered.

### **Dimensions**







### ADDITIONAL INFORMATION

| Stacking | No                   |
|----------|----------------------|
| Leadtime | <u>12 weeks +</u>    |
| Material | <u>Upholstered</u>   |
| Arms     | No                   |
| Linking  | No                   |
| Price    | <u>More than 500</u> |

# **Brand Content**

Surprisingly clear lines define this collection that is fit for various locations. Soft colours or the beauty of wood, bases in wood or metal, versatile and functional. Seatings in wood or upholstered.



### Dimensions



BRAND

Softline