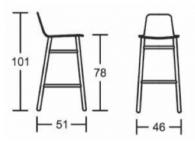

#### **BLUES O 78**

Surprisingly clear lines define this collection that is fit for various locations. Soft colours or the beauty of wood, bases in wood or metal, versatile and functional. Seatings in wood or upholstered.

#### **Dimensions**





## ADDITIONAL INFORMATION

Stacking No.

Leadtime 12 weeks +

Material <u>Timber</u>

Arms <u>No</u>

<u>No</u>

Price More than 500

### **Brand Content**



Surprisingly clear lines define this collection that is fit for various locations. Soft colours or the beauty of wood, bases in wood or metal, versatile and functional. Seatings in wood or upholstered.

#### **Dimensions**



**BRAND** 

# **Softline**