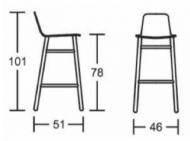

#### **BLUES O 78**

Surprisingly clear lines define this collection that is fit for various locations. Soft colours or the beauty of wood, bases in wood or metal, versatile and functional. Seatings in wood or upholstered.

#### **Dimensions**





## ADDITIONAL INFORMATION

Stacking No.

Leadtime 12 weeks +

Material <u>Timber</u>

Arms <u>No</u>

<u>No</u>

Price More than 500

### **Brand Content**



Surprisingly clear lines define this collection that is fit for various locations. Soft colours or the beauty of wood, bases in wood or metal, versatile and functional. Seatings in wood or upholstered.

#### **Dimensions**



**BRAND** 

# **Softline**