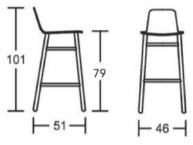

#### **BLUES O 78 UP**

Surprisingly clear lines define this collection that is fit for various locations. Soft colours or the beauty of wood, bases in wood or metal, versatile and functional. Seatings in wood or upholstered.

### **Dimensions**





### ADDITIONAL INFORMATION

Stacking No.

Leadtime12 weeks +MaterialUpholstered

 Arms
 No

 Linking
 No

Price More than 500

# **Brand Content**



Surprisingly clear lines define this collection that is fit for various locations. Soft colours or the beauty of wood, bases in wood or metal, versatile and functional. Seatings in wood or upholstered.

# **Dimensions**



**BRAND** 

# Softline