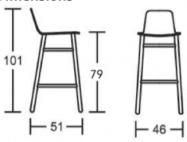

#### **BLUES O 78 UP**

Surprisingly clear lines define this collection that is fit for various locations. Soft colours or the beauty of wood, bases in wood or metal, versatile and functional. Seatings in wood or upholstered.

### **Dimensions**





### ADDITIONAL INFORMATION

Stacking No.

Leadtime12 weeks +MaterialUpholstered

 Arms
 No

 Linking
 No

Price More than 500

# **Brand Content**



Surprisingly clear lines define this collection that is fit for various locations. Soft colours or the beauty of wood, bases in wood or metal, versatile and functional. Seatings in wood or upholstered.

# **Dimensions**



**BRAND** 

# Softline