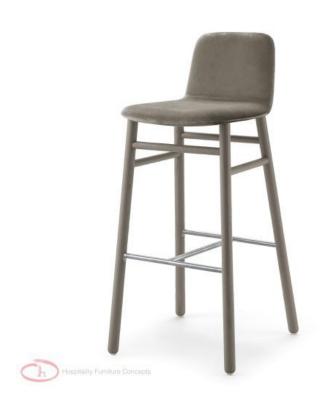

#### **BLUES O 78 UP**

Surprisingly clear lines define this collection that is fit for various locations. Soft colours or the beauty of wood, bases in wood or metal, versatile and functional. Seatings in wood or upholstered.

# **Brand Content**

Surprisingly clear lines define this collection that is fit for various locations. Soft colours or the beauty of wood, bases in wood or metal, versatile and functional. Seatings in wood or upholstered.