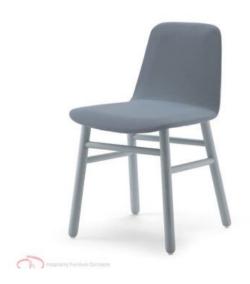

#### **BLUES O UP**

Surprisingly clear lines define this collection that is fit for various locations. Soft colours or the beauty of wood, bases in wood or metal, versatile and functional. Seatings in wood or upholstered.